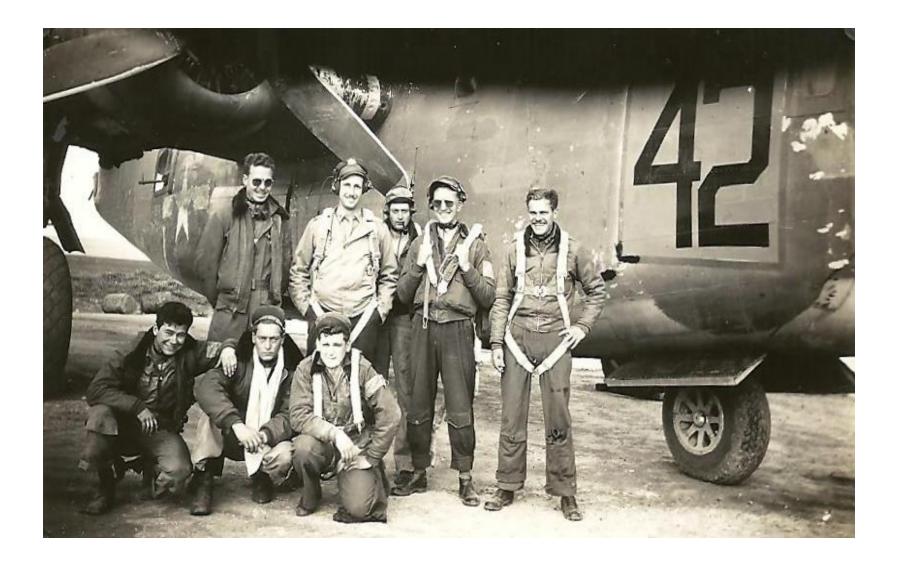

In the photo below, Carl is kneeling in the white scarf and cap, pilots Falkner and Smith are standing in service caps. Carl flew at least 10 missions with Falkner as pilot. Often, they used the same aircraft as a background for group photos. Ship #42 was assigned to the 766 but was shot down in 1944.