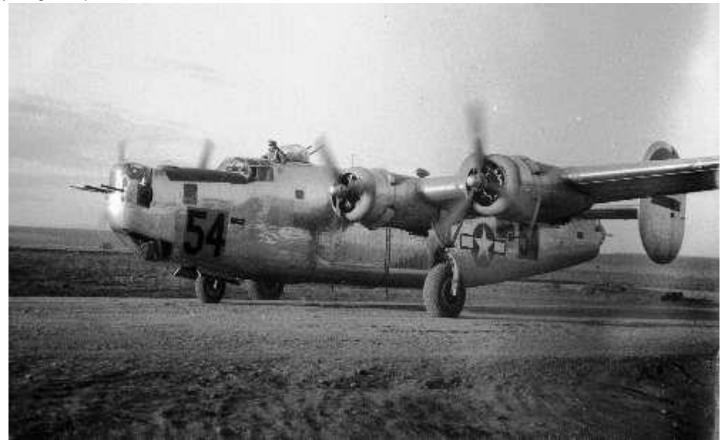

Ship #54, Liberator B-24 J SSN 42-51338. Did not have nose art. Lost October 10, 1944, crew of 10 parachuted out.