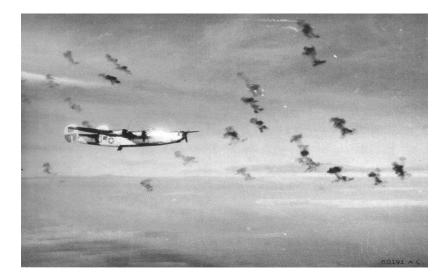

has been running since leaving squadron. Has 38 missions on it - work of art in form of flying, out house painted on side. Thought for few minutes # 1 engine would ground at PR but minor trouble.

**#:** Last hop - PR to Savannah, Georgia, raising Florida at Palm Beach and continuing up coast. Briefed time 7 hours. Perfect flying weather.

Returned home on Ship #48, Captain Smith in picture, unsure who Carl's pilot was on the return home flight.



Captain Flakner on the scaffolding had started painting the flying potty on Ship #48.



Ships would target where flak grenades exploded and drop bombs on targets to stop the firing

A 1944 education video on 1944 FLAK, targets and flight paths is linked below, it is very accurate and interesting.

https://www.youtube.com/watch?v=yRd\_AW1aZ8M



https://www.wearethemighty.com/articles/what-happened-to-allthe-flak-fired-at-aircraft-during-world-war-ii/ The 88mm cannon was Germany's main heavy antiaircraft - or "flak"- gun during World War II. When an 88mm projectile exploded at altitude, it sent out jagged metal fragments that tore through nearby aircraft.



Information on the gunner positions in the ships is below:

ttps://www.nationalmuseum.af.mil/Visit/Museum-Exhibits/Fact-Sheets/Display/Article/1519669/gunners/

https://aad.archives.gov/aad/print-recorddetail.jsp?dt=893&mtch=1&tf=F&q=montuori+carl&bc=&rpp=1 0&pg=1&rid=733342

### From the Putt-Putt Newspaper

## THE FLIER'S TRANSLATION OF THE 23RD PSALM

The Lord is my Pilot; I shall not want any good thing, for he supplieth my every need. He helps me when I set my plane dow