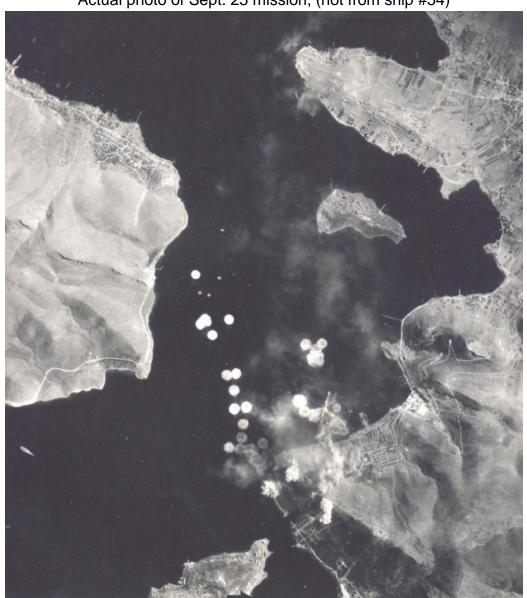

# 4 Athens, Greece. Sept. 25. Bombed submarines which were taking German 'wheels' out. Tiny ships in harbor were leaving curving wakes of evasive action, thinking we were after them. Flak after bombs away was exactly where we would have been on straight course, but we rallied and it wasn't close. Were in #54 engine ran away, interphone went dead. Saw another plane on fire before target, they put it out, aborted no chutes - first real scare in air.

Actual photo of Sept. 25 mission, (not from ship #54)