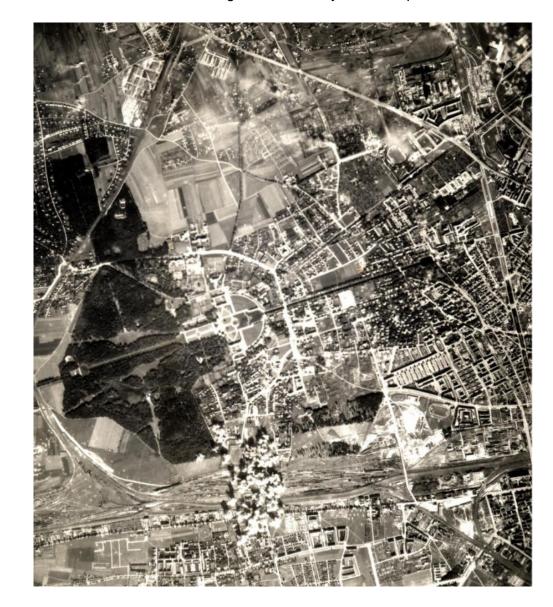

# 5 Oct. 4, Munich, Germany. We woke up too late for briefing. Was probably just as well, didn't worry about target. Air Force went after communications at Munich, ours was east marshalling yard in heart of flak, approx. 300 heavies. On way to target, saw flight B-17s down low going home, realized this was big raid. Got into heavy flak, ship to left spun in, one ahead blew up, saw red flash of bursting shells, engine ran away, interphone dead, came off target tailing formation. On way back across Alps two engines alternately running away, hydraulic fluid leaking in waist windows, went thru bomb bay in flak suit, reported it, came back to waist. Watched other plane streaming gas below us, felt sorry for him. Interphone came in, ordered "prepare to bail," couldn't leave interphone to prepare, jerked open camera hatch. Stood with tail and ball gunner around open hatch. "Pilot to crew, bail out." Motioned tail gunner out, he wouldn't go first. Shook hands with ball gunner (never saw him again) unhooked wires and oxygen, jumped, first man out of ship, over Northern Italy (German held) vicinity Gorizia.

Munich West Marshalling Yard, Germany from a ship Oct. 4, 1944

## Mission #108

4 October 1944

Target: Munich West Marshalling Yard, Germany.

The first mission of the month of October was also part of the first "double header" mission ever to be flown by this Group. It was flown by "Force Able" and led by the Group Commander, <u>Lt. Colonel Hawes</u>. It resulted in a superior bombing mission but was marked by disastrous losses over the target. The Group was second of sixteen Groups of the Fifteenth Air Force over West Marshalling Yard at Munich, Germany. Two of the twenty-eight airplanes taking off were early returns, the remaining twenty-six were over the target at 1155 hours at an altitude of 23,700 feet.

Despite the loss of seven planes out of the formation during the bomb run, the bombing was superior. Seventy percent of the bombs dropped were plotted within 1,000 feet of the briefed aiming point.

The bomb pattern started on the south edge of the central portion of the western half of the Marshalling Yard and continued across the center of the Marshalling Yard. Some hits were scored on the rail lines, other bombs fell on the Marshalling Yard tracks and goods wagons, while still others fell on the highway underpass through the center of the Marshalling Yard.