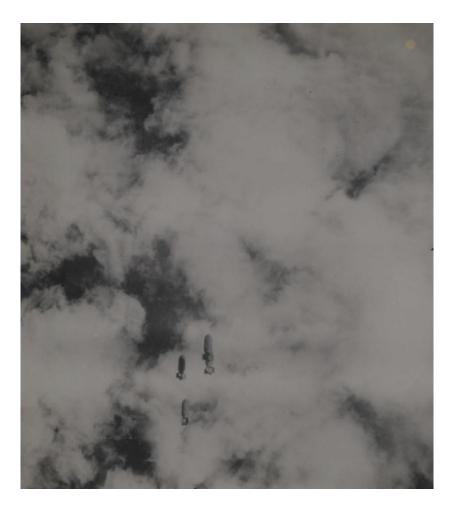

Actual photo of Sept. 25 mission, (not from ship #54)

# 5 Oct. 4, Munich, Germany. We woke up too late for briefing. Was probably just as well, didn't worry about target. Air Force went after communications at Munich, ours was east marshalling yard in heart of flak, approx. 300 heavies. On way to target, saw flight B-17s down low going home, realized this was big raid. Got into heavy flak, ship to left spun in, one ahead blew up, saw red flash of bursting shells, engine ran away, interphone dead, came off target tailing formation. On way back across Alps two engines alternately running away, hydraulic fluid leaking in waist windows, went thru bomb bay in flak suit, reported it, came back to waist. Watched other plane streaming gas below us, felt sorry for him. Interphone came in, ordered "prepare to bail," couldn't leave interphone to prepare, jerked open camera hatch. Stood with tail and ball gunner around open hatch. "Pilot to crew, bail out." Motioned tail gunner out, he wouldn't go first. Shook hands with ball gunner (never saw him again) unhooked wires and oxygen, jumped, first man out of ship, over Northern Italy (German held) vicinity Gorizia.