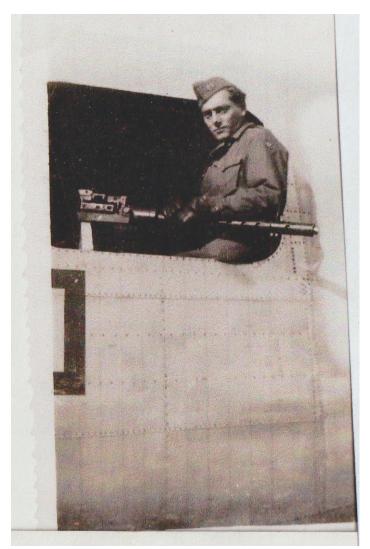

copies of Carl's journal pages from Warren as well as from other family members. The handwritten pages are in a second document named <u>Original Field journal of SSgt C.F. Montuori</u>.

Below is Carl's journal typed as written. He called the aircraft ships. Flak is the enemy artillery guns shooting at them from the ground and bursting in the air. A milk run was an easy mission, and one credit = one mission. Some missions earned two credits. The MACR #8932 is a Missing Air Crew Report.

In the photo below, Carl is kneeling in the white scarf and cap, pilots Falkner and Smith are standing in service caps. Carl flew at least 10 missions with Falkner as pilot. Often, they used the same aircraft as a background for group photos. Ship #42 was assigned to the 766 but was shot down in 1944.





Field journal of Staff Sergeant Carl Felix Montuori, World War II

# 1 No credit. Sept. 5, 1944. First mission, excited as hell and the plane blows a tire on takeoff. No one was hurt but landing gear was sheared off when ship swerved off runway and it was total wreck.

# 1 Sept. 6. Sava, Yugoslavia. Flew #54 the ship we brought over. Pilot had to drop bombs and they exploded in middle of Belgrade. Rest of flight knocked out railroad bridge. Saw first flak, picked up four holes, one in bomb bay. Damn black puffs were just 'interesting'. Interphone went dead as engine ran away. The pilot gave "Prepare to bail out" no one heard him, luckily he got ship back under control. Trouble was mechanical.



Ship #54, Liberator B-24 J SSN 42-51338. Did not have nose art. Lost October 10, 1944, crew o