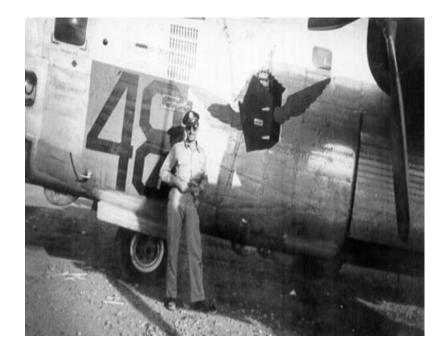

Ship #54, Liberator B-24 J SSN 42-51338. Did not have nose art. Lost October 10, 1944, crew of 10 parachuted out.