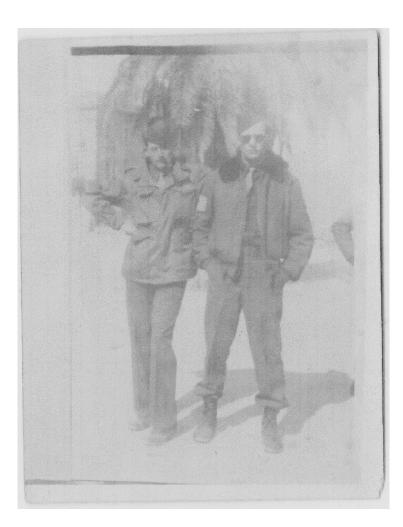

In the photo below, Carl is kneeling in the white scarf and cap, pilots Falkner and Smith are standing in service caps. Carl flew at least 10 missions with Falkner as pilot. Often, they used the same aircraft as a background for group photos. Ship #42 was assigned to the 766 but was shot down in 1944.