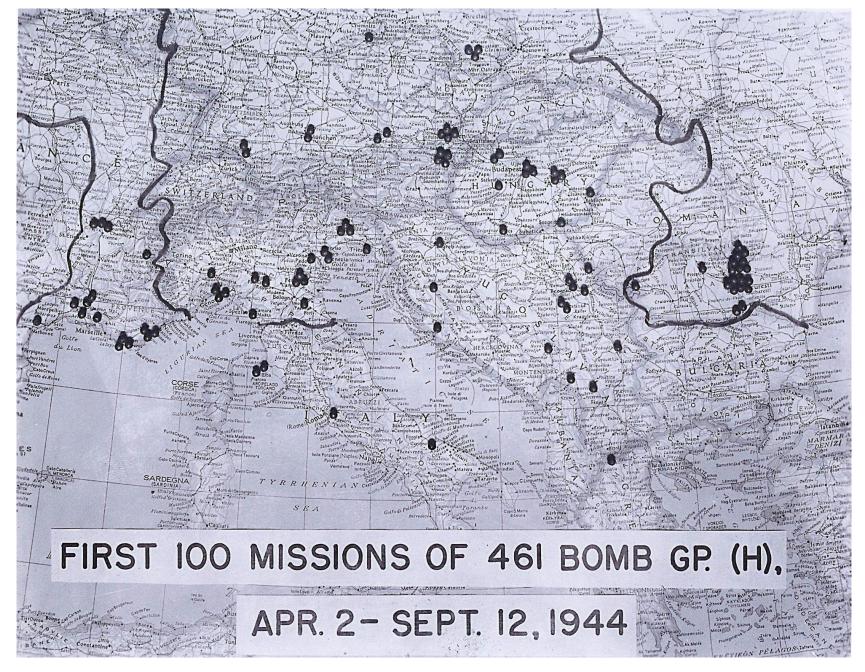

California Dreamin' 1943

Carl Montuori was an Aviation Cadet in the Reserves with the U.S. Army Air Corps. He enlisted July 28,1942 at Bolling Field DC, entering duty on February 15,1943 and attended training in Sioux Falls, SD and Harlingen, TX. The 461st Bombardment Group, 766th Bombardment Squadron was activated August 1, 1943. On Aug. 28,1944 Carl was assigned to the 766 Squadron, Pilot Friedersdorf - #8/28. His jobs were Radio Operator–Engineer– Aerial Gunner. Carl first saw action with the 461st Bomb Group (H) - 766th Bomb Squadron, the (H) stands for heavy, in September 1944 as a crew member on Ship #54, he returned home to the USA in June 1945, and was Honorably Discharged as a Technical Sergeant on September 14, 1945 at Fort Mead, Maryland from the 245 AAF BU (a Base Unit).