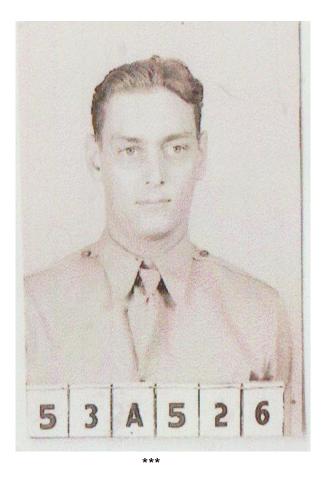

California Dreamin' 1943

Carl Montuori was an Aviation Cadet in the Reserves with the U.S. Army Air Corps. He enlisted July 28,1942 at Bolling Field DC, entering duty on February 15,1943 and attended training in Sioux Falls, SD and Harlingen, TX. The 461st Bombardment Group, 766th Bombardment Squadron was activated August 1, 1943. On Aug. 28,1944 Carl was assigned to the 766 Squadron, Pilot Friedersdorf - #8/28. His jobs were Radio Operator–Engineer– Aerial Gunner. Carl first saw action with the 461st Bomb Group (H) - 766th Bomb Squadron, the (H) stands for heavy, in September 1944 as a crew member on Ship #54, he returned home to the USA in June 1945, and was Honorably Discharged as a Technical Sergeant on September 14, 1945 at Fort Mead, Maryland from the 245 AAF BU (a Base Unit).