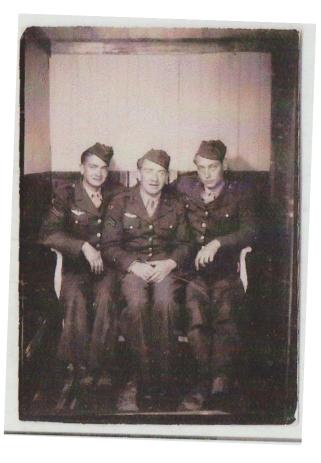

In the photo below, Carl is kneeling in the white scarf and cap, pilots Falkner and Smith are standing in service caps. Carl flew at least 10 missions with Falkner as pilot. Often, they used the same aircraft as a background for group photos. Ship #42 was assigned to the 766 but was shot down in 1944.