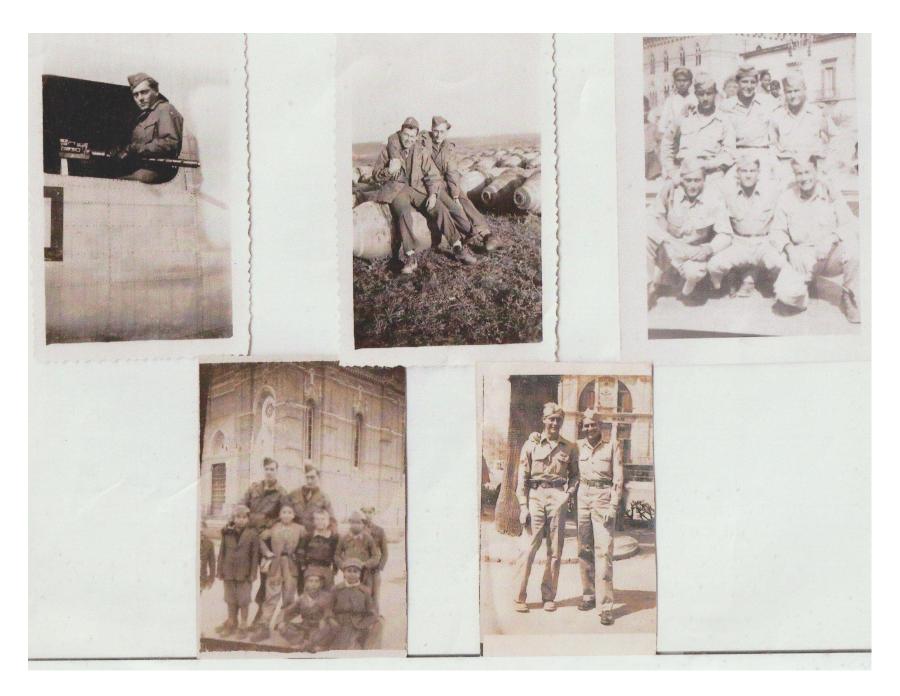

Some pictures of Carl are from his brother Warren Montouri's memorabilia. Aircraft and other pictures are from 461st.org and the Putt-Putt Newspaper, a few other websites are mentioned throughout. His grandson Ryan Lamberger received copies of Carl's journal pages from Warren as well as from other family members. The handwritten pages are in a second document named <u>Original Field journal of SSgt C.F. Montuori</u>.

In the photo below, Carl is kneeling in the white scarf and cap, pilots Falkner and Smith are standing in service caps. Carl flew at least 10 missions with Falkner as pilot. Often, they used the same aircraft as a background for group photos. Ship #42 was assigned to the 766 but was shot down in 1944.