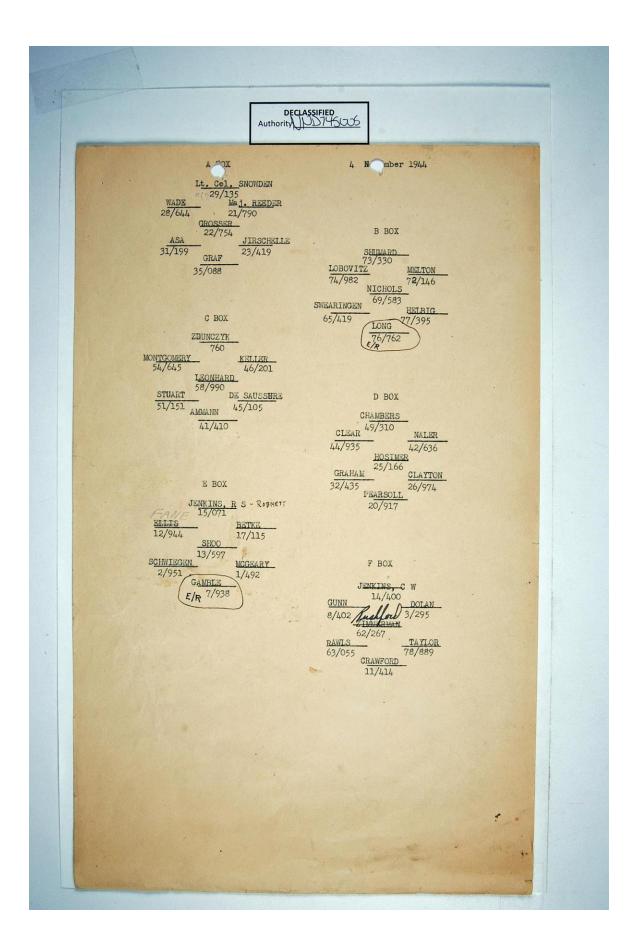

| TOP TUR GMR S<br>NAIST RIGHT S<br>WAIST LEFT S<br>BALL TUR CHR S<br>TAIL TUR GMR S        | GT. HEWETT                                        |
| A/C NUMBERDESTINATION                                                                                                               | M                                                                                         | 'T/O                                              |
| PILOT<br>CO-PILOT<br>NAVIGATOR<br>BOMBARDIER                                                                                        | TOP TUR GMR<br>WAIST RIGHT<br>WAIST LEFT<br>BALL TUR GMR                                  | 10.11                                             |



|     |                                      | DECLA<br>Authority | ssified<br>DT45a35                    |          |
|-----|--------------------------------------|--------------------|---------------------------------------|----------|
|     |                                      | 071                | 11-14 4                               |          |
| 740 | cont ranking, Basa                   |                    | Ty Sgt Jepsen                         |          |
|     | Capt Jenkins, R.S.<br>Lt Col Robnett |                    | s/sgt Ferencz<br>s/sgt Lecuyer        |          |
|     | Lt Sobel, Lt Cumni-<br>Lt Ludden     |                    | s/set Taylor, R.H.                    |          |
| 740 | T/Sgt Holesworth                     | 597                | 10/4/44