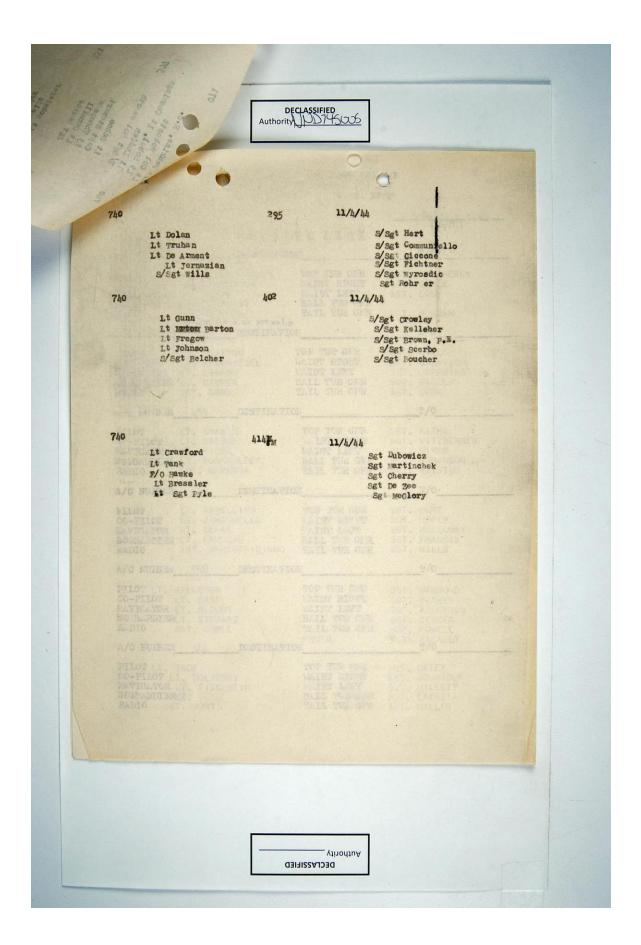

|                    |                                       |          |
|     |                                      |                    |                                       |          |
|     |                                      |                    |                                       |          |
|     |                                      |                    |                                       |          |
|     |                                      |                    |                                       |          |
|     |                                      |                    |                                       |          |
|     |                                      |                    |                                       |          |



| <page-header>     Product of the series of t</page-header> |                                                                                                                 | 742ND BOMBARDMEN                                                                                                 | IT SQUADRON (H)<br>U.S. ARMY                                                                                                                                                                             |  |
|-----------------------------------------------------------------------------------------------------------------------------------------------------------------------------------------------------------------------------------------------------------------------------------------------------------