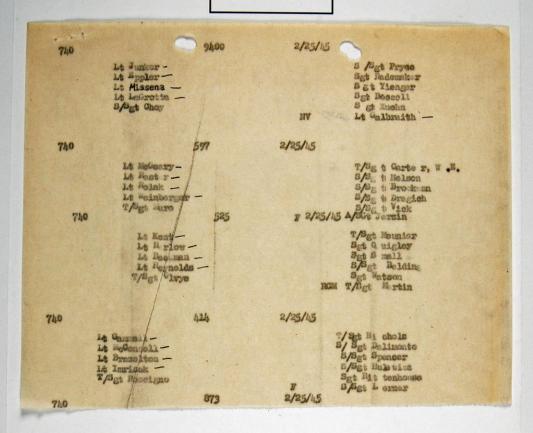

### Authority NND 745005

740 873 Lt Caffee -Lt Berlinguet -Lt Livingood -S/Sgt Cuy Sgt Cannata Sgt Walker Sgt Bash Sgt Sachs S/Sgt-Maddoxx 740 0400 2/25/45 Lt Harris, N.M. — Lt Lene — Lt Underwood — A/Sgt Mynhier Lt Polsky — T/Sgt Stohlman
T/Sgt Pyle
S/Sgt Coltri
S/Sgt Campbell, H,
S/Sgt Reiney 943 2/25/45 740th Lt Kirtley — Lt Hagen — Lt Michel — Lt Lerma — S/SgtRoss S/Sgt Spencer, S.L. Jr. Sgt Kerley Sgt Kestner Sgt Schultz Sgt Gajewski