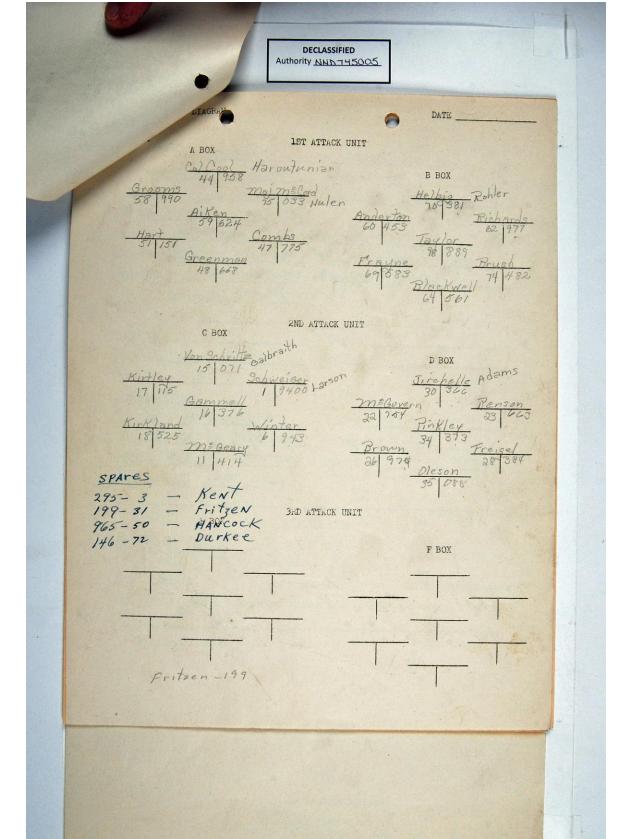

455th Bomb Group, Field Orders, FO#201, Vienna, Austria, 2/21/45

| A BOX  Cal Cool Haroupenian  B BOX  Maintelan  A BOX  Cannon  Hard 1952  Comba  Comba  Greenman  Hard 270  Comba   |                                  | DECLASSIFIED Authority NND745005 |                      |
|--------------------------------------------------------------------------------------------------------------------------------------------------------------------------------------------------------------------------------------------------------------------------------------------------------------------------------------------------------------------------------------------------------------------------------------------------------------------------------------------------------------------------------------------------------------------------------------------------------------------------------------------------------------------------------------------------------------------------------------------------------------------------------------------------------------------------------------------------------------------------------------------------------------------------------------------------------------------------------------------------------------------------------------------------------------------------------------------------------------------------------------------------------------------------------------------------------------------------------------------------------------------------------------------------------------------------------------------------------------------------------------------------------------------------------------------------------------------------------------------------------------------------------------------------------------------------------------------------------------------------------------------------------------------------------------------------------------------------------------------------------------------------------------------------------------------------------------------------------------------------------------------------------------------------------------------------------------------------------------------------------------------------------------------------------------------------------------------------------------------------------|----------------------------------|----------------------------------|----------------------|
| A BOX  Called Harvalunian  B BOX  Grooms  44 958  Maintend  B BOX  Helling Robler  Anderdon  60 453  France  60 453  France  60 453  Richards  62 977  8 888  Richards  62 977  8 888  Richards  62 977  8 888  Richards  64 561  C BOX  ZNE ATTACK UNIT  C BOX  ZNE ATTACK UNIT  D BOX  Anderdon  17 105  C BOX  ZNE ATTACK UNIT  D BOX  Trechelle Adams  30 500  Trechelle Adams  30 500  Trechelle Adams  18 525  Manderdon  19 770  19 770  18 587  18 588  Provint  18 525  Manderdon  18 525  Manderdon  19 770  19 770  19 770  18 588  Provint  18 525  Manderdon  19 770  19 770  18 588  Provint  18 525  Manderdon  19 770  19 770  19 770  19 770  19 770  19 770  19 770  19 770  19 770  19 770  19 770  19 770  19 770  19 770  19 770  19 770  19 770  19 770  19 770  19 770  19 770  19 770  19 770  19 770  19 770  19 770  19 770  19 770  19 770  19 770  19 770  19 770  19 770  19 770  19 770  19 770  19 770  19 770  19 770  19 770  19 770  19 770  19 770  19 770  19 770  19 770  19 770  19 770  19 770  19 770  19 770  19 770  19 770  19 770  19 770  19 770  19 770  19 770  19 770  19 770  19 770  19 770  19 770  19 770  19 770  19 770  19 770  19 770  19 770  19 770  19 770  19 770  19 770  19 770  19 770  19 770  19 770  19 770  19 770  19 770  19 770  19 770  19 770  19 770  19 770  19 770  19 770  19 770  19 770  19 770  19 770  19 770  19 770  19 770  19 770  19 770  19 770  19 770  19 770  19 770  19 770  19 770  19 770  19 770  19 770  19 770  19 770  19 770  19 770  19 770  19 770  19 770  19 770  19 770  19 770  19 770  19 770  19 770  1 | OTACHO                           |                                  | Demra                |
| C BOX  Ven Schriftz Gabrath  Ven Schweiger  15 071 Schweiger  17 175 Gammell  Kurkland  18 376  Winter  18 525  Magazy  11 Hill  SPARES  295-3 - Kent  199-31 - Fritzen  1965-50 - HANCOCK  146-72 - Durkee  PBOX  200 Deson  35 088                                                                                                                                                                                                                                                                                                                                                                                                                                                                                                                                                                                                                                                                                                                                                                                                                                                                                                                                                                                                                                                                                                                                                                                                                                                                                                                                                                                                                                                                                                                                                                                                                                                                                                                                                                                                                                                                                           |                                  |                                  |                      |
| C BOX  Ven Schriftz Gabrath  Ven Schweiger  15 071 Schweiger  17 175 Gammell  Kurkland  18 376  Winter  18 525  Magazy  11 Hill  SPARES  295-3 - Kent  199-31 - Fritzen  1965-50 - HANCOCK  146-72 - Durkee  PBOX  200 Deson  35 088                                                                                                                                                                                                                                                                                                                                                                                                                                                                                                                                                                                                                                                                                                                                                                                                                                                                                                                                                                                                                                                                                                                                                                                                                                                                                                                                                                                                                                                                                                                                                                                                                                                                                                                                                                                                                                                                                           | A BOX                            | IST ATTACK UNIT                  |                      |
| C BOX  Ven Schriftz Gabrath  Ven Schweiger  15 071 Schweiger  17 175 Gammell  Kurkland  18 376  Winter  18 525  Magazy  11 Hill  SPARES  295-3 - Kent  199-31 - Fritzen  1965-50 - HANCOCK  146-72 - Durkee  PBOX  200 Deson  35 088                                                                                                                                                                                                                                                                                                                                                                                                                                                                                                                                                                                                                                                                                                                                                                                                                                                                                                                                                                                                                                                                                                                                                                                                                                                                                                                                                                                                                                                                                                                                                                                                                                                                                                                                                                                                                                                                                           | Grapms 44 958 m                  | aroutunian                       | в вох                |
| C BOX  Ven Schriftz Gabrath  Ven Schweiger  15 071 Schweiger  17 175 Gammell  Kurkland  18 376  Winter  18 525  Magazy  11 Hill  SPARES  295-3 - Kent  199-31 - Fritzen  1965-50 - HANCOCK  146-72 - Durkee  PBOX  200 Deson  35 088                                                                                                                                                                                                                                                                                                                                                                                                                                                                                                                                                                                                                                                                                                                                                                                                                                                                                                                                                                                                                                                                                                                                                                                                                                                                                                                                                                                                                                                                                                                                                                                                                                                                                                                                                                                                                                                                                           | 58 990 Aiken                     | 15 033 Hulen Ander               | Helbia Rohler        |
| C BOX  Ven Schriftz Gabrath  Ven Schweiger  15 071 Schweiger  17 175 Gammell  Kurkland  18 376  Winter  18 525  Magazy  11 Hill  SPARES  295-3 - Kent  199-31 - Fritzen  1965-50 - HANCOCK  146-72 - Durkee  PBOX  200 Deson  35 088                                                                                                                                                                                                                                                                                                                                                                                                                                                                                                                                                                                                                                                                                                                                                                                                                                                                                                                                                                                                                                                                                                                                                                                                                                                                                                                                                                                                                                                                                                                                                                                                                                                                                                                                                                                                                                                                                           | Hart 59 624 C                    | om bs 60 4                       | 134 or 62 977        |
| C BOX  Ven Schriftz Gabrath  Ven Schweiger  15 071 Schweiger  17 175 Gammell  Kurkland  18 376  Winter  18 525  Magazy  11 Hill  SPARES  295-3 - Kent  199-31 - Fritzen  1965-50 - HANCOCK  146-72 - Durkee  PBOX  200 Deson  35 088                                                                                                                                                                                                                                                                                                                                                                                                                                                                                                                                                                                                                                                                                                                                                                                                                                                                                                                                                                                                                                                                                                                                                                                                                                                                                                                                                                                                                                                                                                                                                                                                                                                                                                                                                                                                                                                                                           | Greenman                         | 47 775 Frag                      | ine 98 889 Brush     |
| C BOX  Ven Schriftz Gabrath  Ven Schweiger  15 071 Schweiger  17 175 Gammell  Kurkland  18 376  Winter  18 525  Magazy  11 Hill  SPARES  295-3 - Kent  199-31 - Fritzen  1965-50 - HANCOCK  146-72 - Durkee  PBOX  200 Deson  35 088                                                                                                                                                                                                                                                                                                                                                                                                                                                                                                                                                                                                                                                                                                                                                                                                                                                                                                                                                                                                                                                                                                                                                                                                                                                                                                                                                                                                                                                                                                                                                                                                                                                                                                                                                                                                                                                                                           | .10                              | 69                               | 183 Blackwell 74 482 |
| 199-31 - Fritzen 3AD ATTACK UNIT 965-50 - HANCOCK 146-72 - Durkee  FBOX                                                                                                                                                                                                                                                                                                                                                                                                                                                                                                                                                                                                                                                                                                                                                                                                                                                                                                                                                                                                                                                                                                                                                                                                                                                                                                                                                                                                                                                                                                                                                                                                                                                                                                                                                                                                                                                                                                                                                                                                                                                        |                                  |                                  |                      |
| 199-31 - Fritzen 3AD ATTACK UNIT 965-50 - HANCOCK 146-72 - Durkee  FBOX                                                                                                                                                                                                                                                                                                                                                                                                                                                                                                                                                                                                                                                                                                                                                                                                                                                                                                                                                                                                                                                                                                                                                                                                                                                                                                                                                                                                                                                                                                                                                                                                                                                                                                                                                                                                                                                                                                                                                                                                                                                        | C BOX                            | ith                              |                      |
| 199-31 - Fritzen 3AD ATTACK UNIT 965-50 - HANCOCK 146-72 - Durkee  FBOX                                                                                                                                                                                                                                                                                                                                                                                                                                                                                                                                                                                                                                                                                                                                                                                                                                                                                                                                                                                                                                                                                                                                                                                                                                                                                                                                                                                                                                                                                                                                                                                                                                                                                                                                                                                                                                                                                                                                                                                                                                                        | Von Schrittze                    | ibra                             | D BOX                |
| 199-31 - Fritzen 3AD ATTACK UNIT 965-50 - HANCOCK 146-72 - Durkee  FBOX                                                                                                                                                                                                                                                                                                                                                                                                                                                                                                                                                                                                                                                                                                                                                                                                                                                                                                                                                                                                                                                                                                                                                                                                                                                                                                                                                                                                                                                                                                                                                                                                                                                                                                                                                                                                                                                                                                                                                                                                                                                        | 17 No Gammell                    | 1 9400 Larso                     | Jirchelle Ros        |
| 199-31 - Fritzen 3AD ATTACK UNIT 965-50 - HANCOCK 146-72 - Durkee  FBOX                                                                                                                                                                                                                                                                                                                                                                                                                                                                                                                                                                                                                                                                                                                                                                                                                                                                                                                                                                                                                                                                                                                                                                                                                                                                                                                                                                                                                                                                                                                                                                                                                                                                                                                                                                                                                                                                                                                                                                                                                                                        | Kirkland 16 376                  | linter 22/2                      | Tinkley 23 663       |
| 199-31 - Fritzen 3AD ATTACK UNIT 965-50 - HANCOCK 146-72 - Durkee  FBOX                                                                                                                                                                                                                                                                                                                                                                                                                                                                                                                                                                                                                                                                                                                                                                                                                                                                                                                                                                                                                                                                                                                                                                                                                                                                                                                                                                                                                                                                                                                                                                                                                                                                                                                                                                                                                                                                                                                                                                                                                                                        | 18 525 m= Beary                  | 6 943 Pro                        | un 34 373 Freigel    |
| 199-31 - Fritzen 3AD ATTACK UNIT 965-50 - HANCOCK 146-72 - Durkee  FBOX                                                                                                                                                                                                                                                                                                                                                                                                                                                                                                                                                                                                                                                                                                                                                                                                                                                                                                                                                                                                                                                                                                                                                                                                                                                                                                                                                                                                                                                                                                                                                                                                                                                                                                                                                                                                                                                                                                                                                                                                                                                        | spares 1                         | Olb                              | Oleson 28 John       |
|                                                                                                                                                                                                                                                                                                                                                                                                                                                                                                                                                                                                                                                                                                                                                                                                                                                                                                                                                                                                                                                                                                                                                                                                                                                                                                                                                                                                                                                                                                                                                                                                                                                                                                                                                                                                                                                                                                                                                                                                                                                                                                                                | 295-3 - Kent<br>199-31 - Fritzen | 3HD ATTACK UNIT                  |                      |
|                                                                                                                                                                                                                                                                                                                                                                                                                                                                                                                                                                                                                                                                                                                                                                                                                                                                                                                                                                                                                                                                                                                                                                                                                                                                                                                                                                                                                                                                                                                                                                                                                                                                                                                                                                                                                                                                                                                                                                                                                                                                                                                                | 965-50 - HANCOCK                 |                                  |                      |
| Fritzen-199                                                                                                                                                                                                                                                                                                                                                                                                                                                                                                                                                                                                                                                                                                                                                                                                                                                                                                                                                                                                                                                                                                                                                                                                                                                                                                                                                                                                                                                                                                                                                                                                                                                                                                                                                                                                                                                                                                                                                                                                                                                                                                                    | 146 - 12 -                       |                                  | F BOX                |
| Fritzen -199                                                                                                                                                                                                                                                                                                                                                                                                                                                                                                                                                                                                                                                                                                                                                                                                                                                                                                                                                                                                                                                                                                                                                                                                                                                                                                                                                                                                                                                                                                                                                                                                                                                                                                                                                                                                                                                                                                                                                                                                                                                                                                                   |                                  |                                  |                      |
| Fritzen-199                                                                                                                                                                                                                                                                                                                                                                                                                                                                                                                                                                                                                                                                                                                                                                                                                                                                                                                                                                                                                                                                                                                                                                                                                                                                                                                                                                                                                                                                                                                                                                                                                                                                                                                                                                                                                                                                                                                                                                                                                                                                                                                    |                                  |                                  |                      |
| Fritzen-199                                                                                                                                                                                                                                                                                                                                                                                                                                                                                                                                                                                                                                                                                                                                                                                                                                                                                                                                                                                                                                                                                                                                                                                                                                                                                                                                                                                                                                                                                                                                                                                                                                                                                                                                                                                                                                                                                                                                                                                                                                                                                                                    |                                  |                                  |                      |
|                                                                                                                                                                                                                                                                                                                                                                                                                                                                                                                                                                                                                                                                                                                                                                                                                                                                                                                                                                                                                                                                                                                                                                                                                                                                                                                                                                                                                                                                                                                                                                                                                                                                                                                                                                                                                                                                                                                                                                                                                                                                                                                                | Eritzen 199                      |                                  |                      |
|                                                                                                                                                                                                                                                                                                                                                                                                                                                                                                                                                                                                                                                                                                                                                                                                                                                                                                                                                                                                                                                                                                                                                                                                                                                                                                                                                                                                                                                                                                                                                                                                                                                                                                                                                                                                                                                                                                                                                                                                                                                                                                                                | Prinzencii                       |                                  |                      |
|                                                                                                                                                                                                                                                                                                                                                                                                                                                                                                                                                                                                                                                                                                                                                                                                                                                                                                                                                                                                                                                                                                                                                                                                                                                                                                                                                                                                                                                                                                                                                                                                                                                                                                                                                                                                                                                                                                                                                                                                                                                                                                                                |                                  |                                  |                      |
|                                                                                                                                                                                                                                                                                                                                                                                                                                                                                                                                                                                                                                                                                                                                                                                                                                                                                                                                                                                                                                                                                                                                                                                                                                                                                                                                                                                                                                                                                                                                                                                                                                                                                                                                                                                                                                                                                                                                                                                                                                                                                                                                |                                  |                                  |                      |
|                                                                                                                                                                                                                                                                                                                                                                                                                                                                                                                                                                                                                                                                                                                                                                                                                                                                                                                                                                                                                                                                                                                                                                                                                                                                                                                                                                                                                                                                                                                                                                                                                                                                                                                                                                                                                                                                                                                                                                                                                                                                                                                                |                                  |                                  |                      |