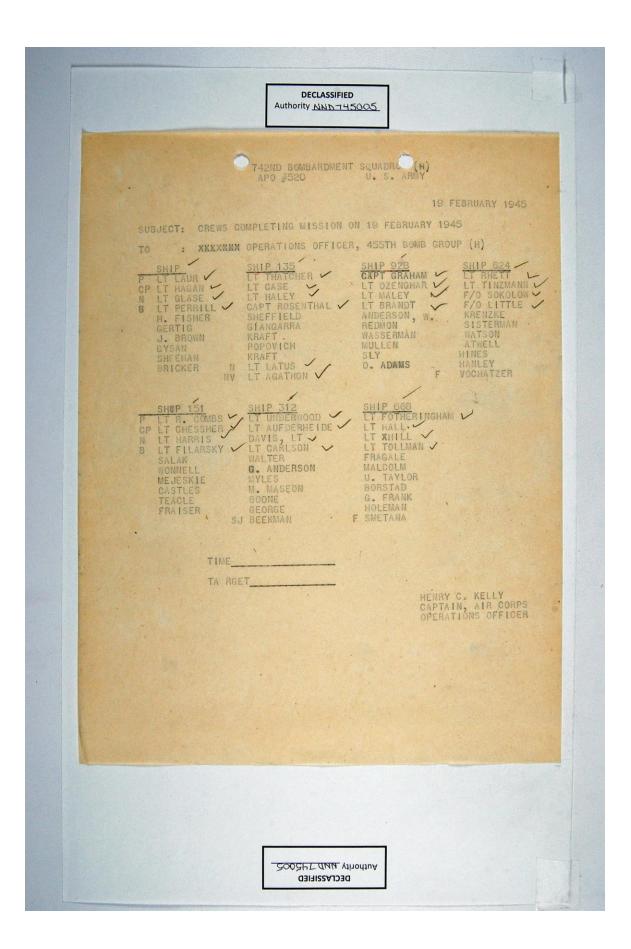

455th Bomb Group, Field Orders, FO#199, Vienna, Austria, 2/19/45

DECLASSIFIED Authority NND745005 2 FORMATION DIAGHAM DATE 2-19-45-1ST ATTACK UNIT A BOX DORING B BOX BRUNSON LE 44 958 GRAMAM Thatcher, 906 <u>Thatcher</u>, 906 <u>Rhett</u> 59 624 <u>HI 312</u> Fotheringhay 48 668 <u>Draham</u> 55 928 22 754 GRAF 70 381 <u>ECKLUND</u> 34 373 <u>BONE</u> 23 663 <u>POUGLAS</u> 35 088 <u>31</u> 199 Combs 51 15-1 2ND ATTACK UNIT C BOX <u>Hellig</u> <sup>12</sup> <u>75</u> 033<sup>1</sup>-977 <u>Durkee</u> <u>Bryant</u> 7<sup>4</sup> <u>64</u> 561 <u>Snook</u> <u>2</u> 266-48<sup>2</sup> <u>Kirkland</u> <u>Junker</u> <u>10</u> 873 <u>Jammell</u> <u>13</u> 597 <u>Blackwell</u> 78 889 <u>Dall</u> <u>69</u> 583 <u>Dreher</u> 76 <del>301</del> <u>71</u> 232 <u>76</u> <del>331</del> <u>71</u> 232 <u>889</u> <u>Minter</u> <u>10</u> 873 <u>Jammell</u> <u>13</u> 597 <u>14</u> 16 376 <u>Carre</u> <u>18</u> 525 <u>11</u> 414 C BOX 740 - FAY - 402-8 3RD ATTACK UNIT E BOX 742 - Solley - 332-43 741 - BARNHIL 974-26 kep 743 - ANderton 453 - 60 Authority NUD 745005 DECLASSIFIED

DECLASSIFIED Authority NND745005 2 FORMATION DIAGHAM DATE 2-19-45-1ST ATTACK UNIT A BOX DORING 
 Doking
 Doking

 Benason LF
 44
 958
 GRAMAN

 25
 957
 GRAF
 70
 581

 22
 754
 GRAF
 70
 581

 £CKLUND
 34
 373
 Bone

 23
 663
 Douglas
 35
 088

 31
 199
 31
 199
 35
 B BOX <u>Thatcher</u>, 90% <u>Thatcher</u>, 90% <u>Rhett</u> <u>59</u> 624 <u>47</u> 775 <u>59</u> 624 <u>47</u> 775 <u>47</u> 775 <u>59</u> 624 <u>51</u> 51 <u>57</u> 57 <u>57</u> 157 Combs 51 15-1 2ND ATTACK UNIT C BOX <u>Hellig</u> <sup>12</sup> <u>Jurkee</u> <u>Bryant</u> 74 <u>bellrock</u> 12 <u>box</u> C BOX 3KD ATTACK UNIT 740 - FAy - 402-8 E BOX 742 - Solley - 332-43 741 - BARNHUL 974-26 kep 743 = Anderton 453 - 60 Authority WAD 745005 DECLASSIFIED

DECLASSIFIED Authority NND745005 3 FORMATION DIAGHAM DATE 2-19-45-1ST ATTACK UNIT A BOX DORING 
 DORING
 DOR
 SO

 Brunson 15
 44
 958
 GRAMAM
 Thatcher, 916

 25
 107
 29
 135
 135

 22
 754
 GRAF
 70
 381
 Shett
 29
 135

 22
 754
 GRAF
 70
 381
 Shett
 29
 135

 £ (KLUND)
 34
 373
 BONE
 59
 624
 Laur

 23
 663
 Douglas
 35
 088
 Fothering hat
 41/312
 Combs

 31
 199
 48
 668
 Draham
 57
 15-1

 55
 728
 57
 728
 57
 15-1
 B BOX 5/ 15-1 2ND ATTACK UNIT C BOX 740 - FAY - 402-8 3RD ATTACK UNIT E BOX 742 - Solley - 332-43 741 - BARNHUL - 974 - 26 kep 743 - ANderton 453-60 Authority NUD 745005 DECLASSIFIED