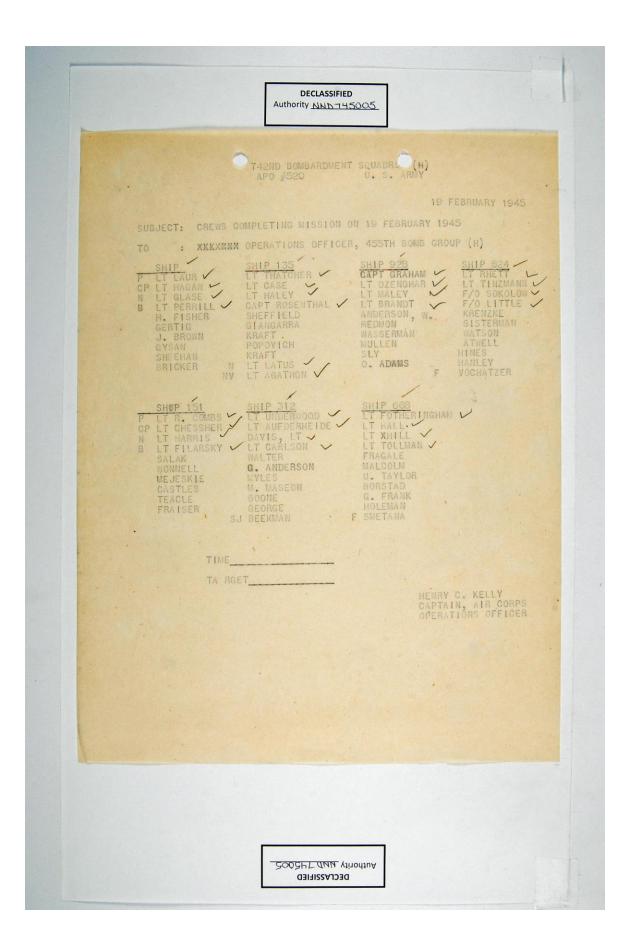

455th Bomb Group, Field Orders, FO#199, Vienna, Austria, 2/19/45

DECLASSIFIED Authority NND745005 2 FORMATION DIAGHAM DATE 2-19-45-1ST ATTACK UNIT A BOX DORING B BOX BRUNSON LE 44 958 GRAMAM Thatcher, 906 <u>Thatcher</u>, 906 <u>Rhett</u> 59 624 <u>HI 312</u> Fotheringhay 48 668 <u>Draham</u> 55 928 22 754 GRAF 70 381 <u>ECKLUND</u> 34 373 <u>BONE</u> 23 663 <u>POUGLAS</u> 35 088 <u>31</u> 199 Combs 51 15-1 2ND ATTACK UNIT C BOX <u>Hellig</u> <sup>12</sup> <u>75</u> 033<sup>1</sup>-977 <u>Durkee</u> <u>Bryant</u> 7<sup>4</sup> <u>64</u> 561 <u>Snook</u> <u>2</u> 266-48<sup>2</sup> <u>Kirkland</u> <u>Junker</u> <u>10</u> 873 <u>Jammell</u> <u>13</u> 597 <u>Blackwell</u> 78 889 <u>Dall</u> <u>69</u> 583 <u>Dreher</u> 76 <del>301</del> <u>71</u> 232 <u>76</u> <del>331</del> <u>71</u> 232 <u>889</u> <u>Minter</u> <u>10</u> 873 <u>Jammell</u> <u>13</u> 597 <u>14</u> 16 376 <u>Carre</u> <u>18</u> 525 <u>11</u> 414 C BOX 740 - FAY - 402-8 3RD ATTACK UNIT E BOX 742 - Solley - 332-43 741 - BARNHIL 974-26 kep 743 - ANderton 453 - 60 Authority NUD 745005 DECLASSIFIED

DECLASSIFIED Authority NND745005 2 FORMATION DIAGHAM DATE 2-19-45-1ST ATTACK UNIT A BOX DORING 
 Doking
 Doking

 Benason LF
 44
 958
 GRAMAN

 25
 957
 GRAF
 70
 581

 22
 754
 GRAF
 70
 581

 £CKLUND
 34
 373
 Bone

 23
 663
 Douglas
 35
 088

 31
 199
 31
 199
 35
 B BOX <u>Thatcher</u>, 90% <u>Thatcher</u>, 90% <u>Rhett</u> <u>59</u> 624 <u>47</u> 775 <u>59</u> 624 <u>47</u> 775 <u>47</u> 775 <u>59</u> 624 <u>51</u> 51 <u>57</u> 57 <u>57</u> 157 Combs 51 15-1 2ND ATTACK UNIT C BOX <u>Hellig</u> <sup>12</sup> <u>Jurkee</u> <u>Bryant</u> 74 <u>bellrock</u> 12 <u>box</u> C BOX 3KD ATTACK UNIT 740 - FAy - 402-8 E BOX 742 - Solley - 332-43 741 - BARNHUL 974-26 kep 743 = Anderton 453 - 60 Authority WAD 745005 DECLASSIFIED

DECLASSIFIED Authority NND745005 3 FORMATION DIAGHAM DATE 2-19-45-1ST ATTACK UNIT A BOX DORING 
 DORING
 DOR
 SO

 Brunson 15
 44
 958
 GRAMAM
 Thatcher, 916

 25
 107
 29
 135
 135

 22
 754
 GRAF
 70
 381
 Shett
 29
 135

 22
 754
 GRAF
 70
 381
 Shett
 29
 135

 £ (KLUND)
 34
 373
 BONE
 59
 624
 Laur

 23
 663
 Douglas
 35
 088
 Fothering hat
 41/312
 Combs

 31
 199
 48
 668
 Draham
 57
 15-1

 55
 728
 57
 728
 57
 15-1
 B BOX 5/ 15-1 2ND ATTACK UNIT C BOX 740 - FAY - 402-8 3RD ATTACK UNIT E BOX 742 - Solley - 332-43 741 - BARNHUL - 974 - 26 kep 743 - ANderton 453-60 Authority NUD 745005 DECLASSIFIED