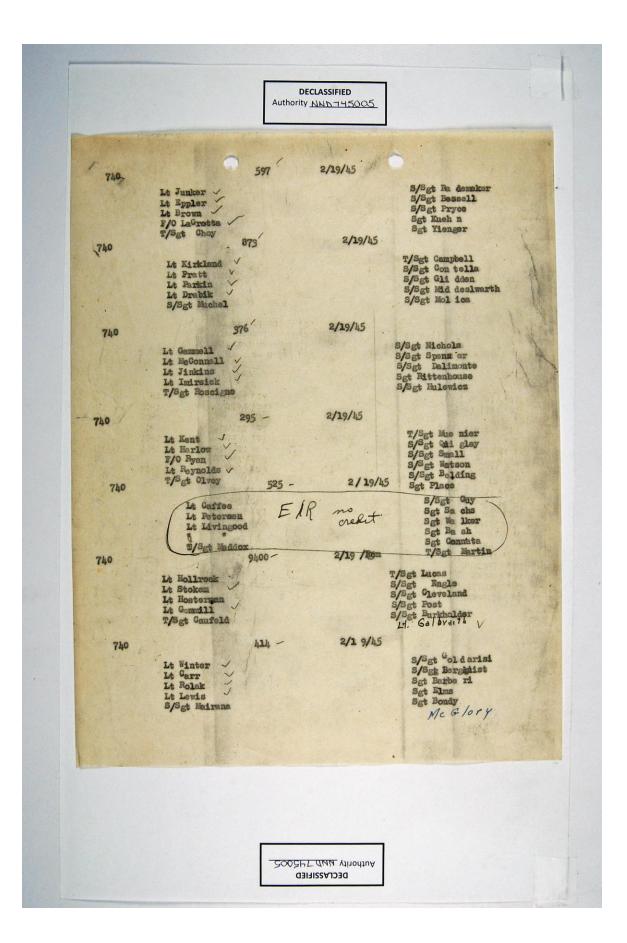

455th Bomb Group, Field Orders, FO#199, Vienna, Austria, 2/19/45

DECLASSIFIED Authority NND745005 2 FORMATION DIAGHAM DATE 2-19-45-1ST ATTACK UNIT A BOX DORING B BOX BRUNSON LE 44 958 GRAMAM Thatcher, 906 <u>Thatcher</u>, 906 <u>Rhett</u> 59 624 <u>HI 312</u> Fotheringhay 48 668 <u>Draham</u> 55 928 22 754 GRAF 70 381 <u>ECKLUND</u> 34 373 <u>BONE</u> 23 663 <u>POUGLAS</u> 35 088 <u>31</u> 199 Combs 51 15-1 2ND ATTACK UNIT C BOX <u>Hellig</u> <sup>12</sup> <u>75</u> 033<sup>1</sup>-977 <u>Durkee</u> <u>Bryant</u> 7<sup>4</sup> <u>64</u> 561 <u>Snook</u> <u>2</u> 266-48<sup>2</sup> <u>Kirkland</u> <u>Junker</u> <u>10</u> 873 <u>Jammell</u> <u>13</u> 597 <u>Blackwell</u> 78 889 <u>Dall</u> <u>69</u> 583 <u>Dreher</u> 76 <del>301</del> <u>71</u> 232 <u>76</u> <del>331</del> <u>71</u> 232 <u>889</u> <u>Minter</u> <u>10</u> 873 <u>Jammell</u> <u>13</u> 597 <u>14</u> 16 376 <u>Carre</u> <u>18</u> 525 <u>11</u> 414 C BOX 740 - FAY - 402-8 3RD ATTACK UNIT E BOX 742 - Solley - 332-43 741 - BARNHIL 974-26 kep 743 - ANderton 453 - 60 Authority NUD 745005 DECLASSIFIED

DECLASSIFIED Authority NND745005 2 FORMATION DIAGHAM DATE 2-19-45-1ST ATTACK UNIT A BOX DORING 
 Doking
 Doking

 Benason LF
 44
 958
 GRAMAN

 25
 957
 GRAF
 70
 581

 22
 754
 GRAF
 70
 581

 £CKLUND
 34
 373
 Bone

 23
 663
 Douglas
 35
 088

 31
 199
 31
 199
 35
 B BOX <u>Thatcher</u>, 90% <u>Thatcher</u>, 90% <u>Rhett</u> <u>59</u> 624 <u>47</u> 775 <u>59</u> 624 <u>47</u> 775 <u>47</u> 775 <u>59</u> 624 <u>51</u> 51 <u>57</u> 57 <u>57</u> 157 Combs 51 15-1 2ND ATTACK UNIT C BOX <u>Hellig</u> <sup>12</sup> <u>Jurkee</u> <u>Bryant</u> 74 <u>bellrock</u> 12 <u>box</u> C BOX 3KD ATTACK UNIT 740 - FAy - 402-8 E BOX 742 - Solley - 332-43 741 - BARNHUL 974-26 kep 743 = Anderton 453 - 60 Authority WAD 745005 DECLASSIFIED

DECLASSIFIED Authority NND745005 3 FORMATION DIAGHAM DATE 2-19-45-1ST ATTACK UNIT A BOX DORING 
 DORING
 DOR
 SO

 Brunson 15
 44
 958
 GRAMAM
 Thatcher, 916

 25
 107
 29
 135
 135

 22
 754
 GRAF
 70
 381
 Shett
 29
 135

 22
 754
 GRAF
 70
 381
 Shett
 29
 135

 £ (KLUND)
 34
 373
 BONE
 59
 624
 Laur

 23
 663
 Douglas
 35
 088
 Fothering hat
 41/312
 Combs

 31
 199
 48
 668
 Draham
 57
 15-1

 55
 728
 57
 728
 57
 15-1
 B BOX 5/ 15-1 2ND ATTACK UNIT C BOX 740 - FAY - 402-8 3RD ATTACK UNIT E BOX 742 - Solley - 332-43 741 - BARNHUL - 974 - 26 kep 743 - ANderton 453-60 Authority NUD 745005 DECLASSIFIED