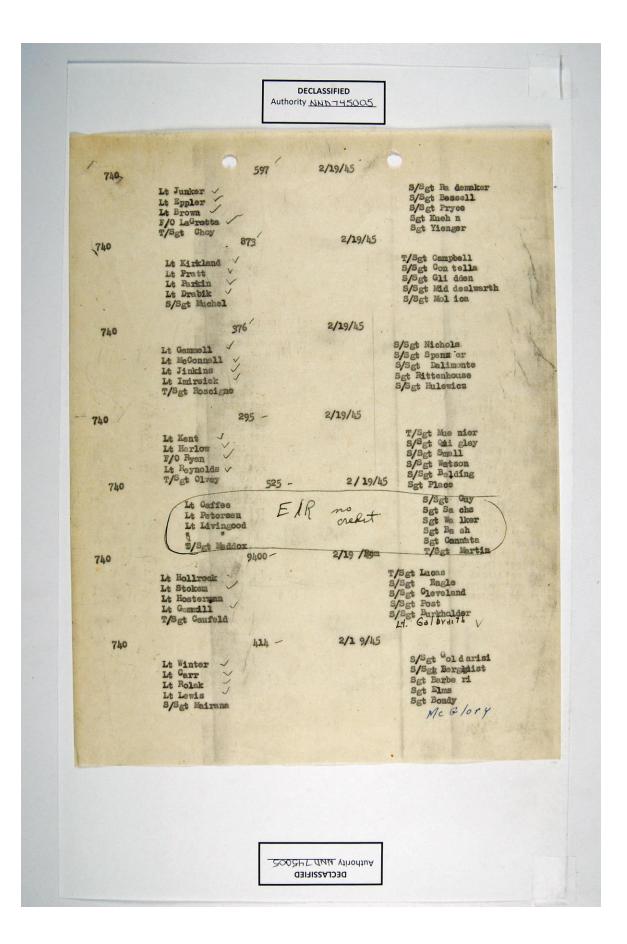

455th Bomb Group, Field Orders, FO#199, Vienna, Austria, 2/19/45

DECLASSIFIED Authority NND745005 2 FORMATION DIAGHAM DATE 2-19-45-1ST ATTACK UNIT A BOX DORING B BOX BRUNSON LE 44 958 GRAMAM Thatcher, 906 <u>Thatcher</u>, 906 <u>Rhett</u> 59 624 <u>HI 312</u> Fotheringhay 48 668 <u>Draham</u> 55 928 22 754 GRAF 70 381 <u>ECKLUND</u> 34 373 <u>BONE</u> 23 663 <u>POUGLAS</u> 35 088 <u>31</u> 199 Combs 51 15-1 2ND ATTACK UNIT C BOX <u>Hellig</u> <sup>12</sup> <u>75</u> 033<sup>1</sup>-977 <u>Durkee</u> <u>Bryant</u> 7<sup>4</sup> <u>64</u> 561 <u>Snook</u> <u>2</u> 266-48<sup>2</sup> <u>Kirkland</u> <u>Junker</u> <u>10</u> 873 <u>Jammell</u> <u>13</u> 597 <u>Blackwell</u> 78 889 <u>Dall</u> <u>69</u> 583 <u>Dreher</u> 76 <del>301</del> <u>71</u> 232 <u>76</u> <del>331</del> <u>71</u> 232 <u>889</u> <u>Minter</u> <u>10</u> 873 <u>Jammell</u> <u>13</u> 597 <u>14</u> 16 376 <u>Carre</u> <u>18</u> 525 <u>11</u> 414 C BOX 740 - FAY - 402-8 3RD ATTACK UNIT E BOX 742 - Solley - 332-43 741 - BARNHIL 974-26 kep 743 - ANderton 453 - 60 Authority NUD 745005 DECLASSIFIED

DECLASSIFIED Authority NND745005 2 FORMATION DIAGHAM DATE 2-19-45-1ST ATTACK UNIT A BOX DORING 
 Doking
 Doking

 Benason LF
 44
 958
 GRAMAN

 25
 957
 GRAF
 70
 581

 22
 754
 GRAF
 70
 581

 £CKLUND
 34
 373
 Bone

 23
 663
 Douglas
 35
 088

 31
 199
 31
 199
 35
 B BOX <u>Thatcher</u>, 90% <u>Thatcher</u>, 90% <u>Rhett</u> <u>59</u> 624 <u>47</u> 775 <u>59</u> 624 <u>47</u> 775 <u>47</u> 775 <u>59</u> 624 <u>51</u> 51 <u>57</u> 57 <u>57</u> 157 Combs 51 15-1 2ND ATTACK UNIT C BOX <u>Hellig</u> <sup>12</sup> <u>Jurkee</u> <u>Bryant</u> 74 <u>bellrock</u> 12 <u>box</u> C BOX 3KD ATTACK UNIT 740 - FAy - 402-8 E BOX 742 - Solley - 332-43 741 - BARNHUL 974-26 kep 743 = Anderton 453 - 60 Authority WAD 745005 DECLASSIFIED

DECLASSIFIED Authority NND745005 3 FORMATION DIAGHAM DATE 2-19-45-1ST ATTACK UNIT A BOX DORING 
 DORING
 DOR
 SO

 Brunson 15
 44
 958
 GRAMAM
 Thatcher, 916

 25
 107
 29
 135
 135

 22
 754
 GRAF
 70
 381
 Shett
 29
 135

 22
 754
 GRAF
 70
 381
 Shett
 29
 135

 £ (KLUND)
 34
 373
 BONE
 59
 624
 Laur

 23
 663
 Douglas
 35
 088
 Fothering hat
 41/312
 Combs

 31
 199
 48
 668
 Draham
 57
 15-1

 55
 728
 57
 728
 57
 15-1
 B BOX 5/ 15-1 2ND ATTACK UNIT C BOX 740 - FAY - 402-8 3RD ATTACK UNIT E BOX 742 - Solley - 332-43 741 - BARNHUL - 974 - 26 kep 743 - ANderton 453-60 Authority NUD 745005 DECLASSIFIED