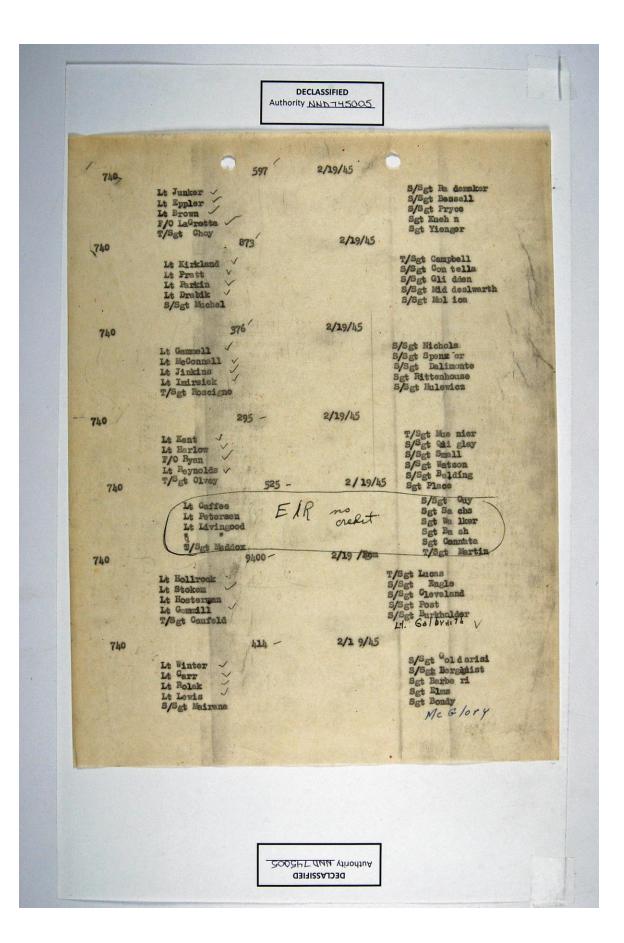

455th Bomb Group, Field Orders, FO#199, Vienna, Austria, 2/19/45

DECLASSIFIED Authority NND745005 2 FORMATION DIAGHAM DATE 2-19-45-1ST ATTACK UNIT A BOX DORING B BOX BRUNSON LE 44 958 GRAMAM Thatcher, 906 <u>Thatcher</u>, 906 <u>Rhett</u> 59 624 <u>HI 312</u> Fotheringhay 48 668 <u>Draham</u> 55 928 22 754 GRAF 70 381 <u>ECKLUND</u> 34 373 <u>BONE</u> 23 663 <u>POUGLAS</u> 35 088 <u>31</u> 199 Combs 51 15-1 2ND ATTACK UNIT C BOX <u>Hellig</u> <sup>12</sup> <u>75</u> 033<sup>1</sup>-977 <u>Durkee</u> <u>Bryant</u> 7<sup>4</sup> <u>64</u> 561 <u>Snook</u> <u>2</u> 266-48<sup>2</sup> <u>Kirkland</u> <u>Junker</u> <u>10</u> 873 <u>Jammell</u> <u>13</u> 597 <u>Blackwell</u> 78 889 <u>Dall</u> <u>69</u> 583 <u>Dreher</u> 76 <del>301</del> <u>71</u> 232 <u>76</u> <del>331</del> <u>71</u> 232 <u>889</u> <u>Minter</u> <u>10</u> 873 <u>Jammell</u> <u>13</u> 597 <u>14</u> 16 376 <u>Carre</u> <u>18</u> 525 <u>11</u> 414 C BOX 740 - FAY - 402-8 3RD ATTACK UNIT E BOX 742 - Solley - 332-43 741 - BARNHIL 974-26 kep 743 - ANderton 453 - 60 Authority NUD 745005 DECLASSIFIED

DECLASSIFIED Authority NND745005 2 FORMATION DIAGHAM DATE 2-19-45-1ST ATTACK UNIT A BOX DORING 
 Doking
 Doking

 Benason LF
 44
 958
 GRAMAN

 25
 957
 GRAF
 70
 581

 22
 754
 GRAF
 70
 581

 £CKLUND
 34
 373
 Bone

 23
 663
 Douglas
 35
 088

 31
 199
 31
 199
 35
 B BOX <u>Thatcher</u>, 90% <u>Thatcher</u>, 90% <u>Rhett</u> <u>59</u> 624 <u>47</u> 775 <u>59</u> 624 <u>47</u> 775 <u>47</u> 775 <u>59</u> 624 <u>51</u> 51 <u>57</u> 57 <u>57</u> 157 Combs 51 15-1 2ND ATTACK UNIT C BOX <u>Hellig</u> <sup>12</sup> <u>Jurkee</u> <u>Bryant</u> 74 <u>bellrock</u> 12 <u>box</u> C BOX 3KD ATTACK UNIT 740 - FAy - 402-8 E BOX 742 - Solley - 332-43 741 - BARNHUL 974-26 kep 743 = Anderton 453 - 60 Authority WAD 745005 DECLASSIFIED

DECLASSIFIED Authority NND745005 3 FORMATION DIAGHAM DATE 2-19-45-1ST ATTACK UNIT A BOX DORING 
 DORING
 DOR
 SO

 Brunson 15
 44
 958
 GRAMAM
 Thatcher, 916

 25
 107
 29
 135
 135

 22
 754
 GRAF
 70
 381
 Shett
 29
 135

 22
 754
 GRAF
 70
 381
 Shett
 29
 135

 £ (KLUND)
 34
 373
 BONE
 59
 624
 Laur

 23
 663
 Douglas
 35
 088
 Fothering hat
 41/312
 Combs

 31
 199
 48
 668
 Draham
 57
 15-1

 55
 728
 57
 728
 57
 15-1
 B BOX 5/ 15-1 2ND ATTACK UNIT C BOX 740 - FAY - 402-8 3RD ATTACK UNIT E BOX 742 - Solley - 332-43 741 - BARNHUL - 974 - 26 kep 743 - ANderton 453-60 Authority NUD 745005 DECLASSIFIED