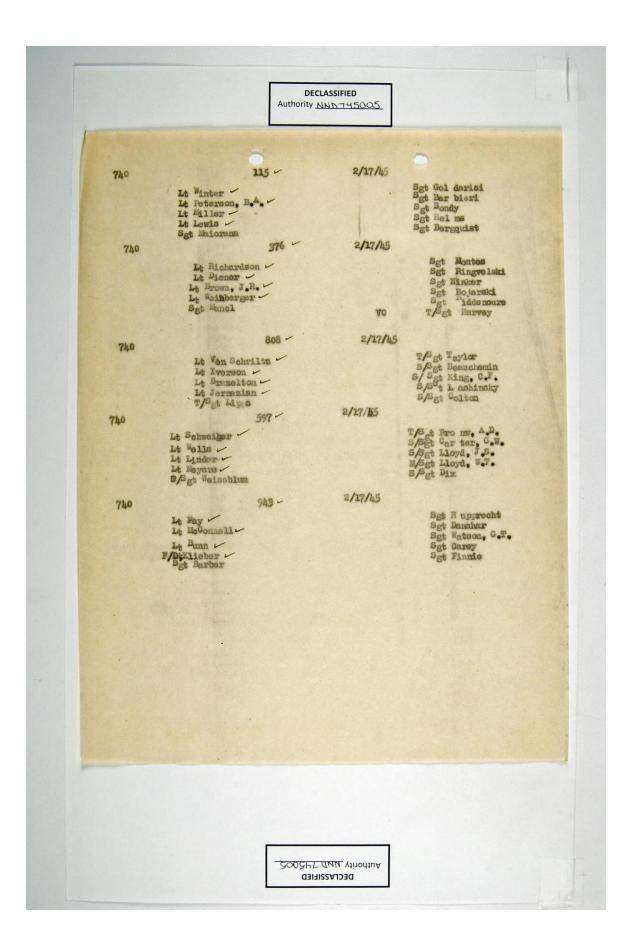

455<sup>th</sup> Bomb Group, Field Orders, FO#197, Amstetten, 2/17/45

|     | 741ST BC<br>455TH E<br>450 520                                                                                                                                                                                                                                                                                                                                                                                                                                                                                                                                                                                                                                                                                                                                                                                                                                                                                                                                                                                                                                                                                                                                                                                                                                                                                                                                                                                                                                                                                                                                                                                                                                                                                                                                                                                                                                                                                                                                                                                                                                                                                                 | D. B. RDIENT<br>SOMBARD. ETT | SOUEDRON, (H)<br>GROUP, (H),<br>U.S.                                     | AAF.                                                                       |     |
|-----|--------------------------------------------------------------------------------------------------------------------------------------------------------------------------------------------------------------------------------------------------------------------------------------------------------------------------------------------------------------------------------------------------------------------------------------------------------------------------------------------------------------------------------------------------------------------------------------------------------------------------------------------------------------------------------------------------------------------------------------------------------------------------------------------------------------------------------------------------------------------------------------------------------------------------------------------------------------------------------------------------------------------------------------------------------------------------------------------------------------------------------------------------------------------------------------------------------------------------------------------------------------------------------------------------------------------------------------------------------------------------------------------------------------------------------------------------------------------------------------------------------------------------------------------------------------------------------------------------------------------------------------------------------------------------------------------------------------------------------------------------------------------------------------------------------------------------------------------------------------------------------------------------------------------------------------------------------------------------------------------------------------------------------------------------------------------------------------------------------------------------------|------------------------------|--------------------------------------------------------------------------|----------------------------------------------------------------------------|-----|
|     | 51                                                                                                                                                                                                                                                                                                                                                                                                                                                                                                                                                                                                                                                                                                                                                                                                                                                                                                                                                                                                                                                                                                                                                                                                                                                                                                                                                                                                                                                                                                                                                                                                                                                                                                                                                                                                                                                                                                                                                                                                                                                                                                                             | 0 A D T N                    | GITCH                                                                    | - 17 Poly 1945                                                             | Sp. |
|     | AC NUMBER 580 -                                                                                                                                                                                                                                                                                                                                                                                                                                                                                                                                                                                                                                                                                                                                                                                                                                                                                                                                                                                                                                                                                                                                                                                                                                                                                                                                                                                                                                                                                                                                                                                                                                                                                                                                                                                                                                                                                                                                                                                                                                                                                                                | Du: TINATI                   | <u>GLIST</u><br>ON                                                       | T#0                                                                        |     |
|     | PILOT to Jirschele<br>PIR CO-FILOT evaluation<br>Nevigator to direct<br>BOLEARDIER to direct<br>RADIO                                                                                                                                                                                                                                                                                                                                                                                                                                                                                                                                                                                                                                                                                                                                                                                                                                                                                                                                                                                                                                                                                                                                                                                                                                                                                                                                                                                                                                                                                                                                                                                                                                                                                                                                                                                                                                                                                                                                                                                                                          | rigiano                      | TOP TUR GNR<br>W.IST RICHT<br>WAIST LEFT<br>BALL TUR GNR<br>WAIL TUR GNR | Set. Kent<br>Set. Hofer<br>Set. Solloway<br>Set. Francis<br>Set. Classl    |     |
|     | AC NUMBER 279 -                                                                                                                                                                                                                                                                                                                                                                                                                                                                                                                                                                                                                                                                                                                                                                                                                                                                                                                                                                                                                                                                                                                                                                                                                                                                                                                                                                                                                                                                                                                                                                                                                                                                                                                                                                                                                                                                                                                                                                                                                                                                                                                | DESTINATI                    | ON                                                                       | T/0                                                                        |     |
|     | FILOT CO-PILOT CO-PIL |                              | TOP TUR GNR<br>WAIST RIGHT<br>WAIST LEFT<br>BALL TUR GNR<br>TAIL TUR GNR | Set. Evans<br>Set. Boyce<br>Set. Ohnson<br>Set. Hetmaner<br>'Et. Baker     |     |
|     | AC NUMBER 058 /                                                                                                                                                                                                                                                                                                                                                                                                                                                                                                                                                                                                                                                                                                                                                                                                                                                                                                                                                                                                                                                                                                                                                                                                                                                                                                                                                                                                                                                                                                                                                                                                                                                                                                                                                                                                                                                                                                                                                                                                                                                                                                                | DESTIVATI                    | NO                                                                       | T/0                                                                        |     |
|     | PILOT IL. BORG -<br>CO-PILOT L. CRUTY -<br>NAVIGATOR<br>BOLBARDIER L. Larson -<br>RADIO<br>AC NUMBER 69 -                                                                                                                                                                                                                                                                                                                                                                                                                                                                                                                                                                                                                                                                                                                                                                                                                                                                                                                                                                                                                                                                                                                                                                                                                                                                                                                                                                                                                                                                                                                                                                                                                                                                                                                                                                                                                                                                                                                                                                                                                      | -                            | TOP TUR GNR<br>WAIST RIGHT<br>WAIST LEFT<br>BALL TUR GNR<br>TAIL TUR GNR | Ngt, Dansby<br>Set. Cosby<br>Set. Weber<br>Det. Cosby<br>Set. Feeks.p      |     |
| No. | AC NUMBER 669 -                                                                                                                                                                                                                                                                                                                                                                                                                                                                                                                                                                                                                                                                                                                                                                                                                                                                                                                                                                                                                                                                                                                                                                                                                                                                                                                                                                                                                                                                                                                                                                                                                                                                                                                                                                                                                                                                                                                                                                                                                                                                                                                | DESTIVATI                    | DIN                                                                      | Sct_1/0recult                                                              |     |
|     | PILOT Lt. Surbeck -<br>CO-PILOT . Arendt -<br>NAVIGATOR . Chifry<br>BOMEARDIER . Head<br>RADIO                                                                                                                                                                                                                                                                                                                                                                                                                                                                                                                                                                                                                                                                                                                                                                                                                                                                                                                                                                                                                                                                                                                                                                                                                                                                                                                                                                                                                                                                                                                                                                                                                                                                                                                                                                                                                                                                                                                                                                                                                                 |                              | TOP TUR GNR<br>WAIST RIGHT<br>WAIST LEFT<br>BALL TUR GNR<br>TAIL TUR GNR | Set. Formles<br>Set. Enclish<br>Set. Michaul<br>Set. Firby<br>Set. Furmalt |     |
|     | AC NUMBER 790 -                                                                                                                                                                                                                                                                                                                                                                                                                                                                                                                                                                                                                                                                                                                                                                                                                                                                                                                                                                                                                                                                                                                                                                                                                                                                                                                                                                                                                                                                                                                                                                                                                                                                                                                                                                                                                                                                                                                                                                                                                                                                                                                | DESTINATI                    | NI                                                                       | <u>T78</u>                                                                 |     |
|     | PILOT CO-PILOT CO-PIL |                              | TALL TOR GN.                                                             | et. Wright<br>et. Welfley<br>et. Eefryde<br>gt. Hargedine<br>gt. Confer    |     |
|     | PILOT CO. PILOT<br>CO.PILOT<br>NAVIGATOR<br>BOMEARDIER. urkholder<br>RADIO<br>Ickey Lt. Blount -                                                                                                                                                                                                                                                                                                                                                                                                                                                                                                                                                                                                                                                                                                                                                                                                                                                                                                                                                                                                                                                                                                                                                                                                                                                                                                                                                                                                                                                                                                                                                                                                                                                                                                                                                                                                                                                                                                                                                                                                                               | royan                        | TOP TUR GNR<br>WAIST RIGHT<br>WAIST LEFT<br>BALL TUR GNR<br>TAIL TUR GNR | Sgt. Minor<br>Sgt. Witzberger<br>Hgt. Robinson<br>Sgt. Bristow             |     |
|     |                                                                                                                                                                                                                                                                                                                                                                                                                                                                                                                                                                                                                                                                                                                                                                                                                                                                                                                                                                                                                                                                                                                                                                                                                                                                                                                                                                                                                                                                                                                                                                                                                                                                                                                                                                                                                                                                                                                                                                                                                                                                                                                                |                              |                                                                          |                                                                            |     |

| <text></text>                                                                                                                                                                                                                                                                                                                                                                                                                                                                                                                                                                                                                                                                                                                                                                                                                                                                                                                                                                                                                                                                                                                                                                                                                                                                                                                                                                                                                                                                                                                                                                                                                                                                                                                                                                                                                                                                                                                                                                                                                                                                                                                                                                                                                                                                                                                                        |                                                                                                  | DECLASSIFIED<br>Authority NN745005                                      |                                                                        |  |
|------------------------------------------------------------------------------------------------------------------------------------------------------------------------------------------------------------------------------------------------------------------------------------------------------------------------------------------------------------------------------------------------------------------------------------------------------------------------------------------------------------------------------------------------------------------------------------------------------------------------------------------------------------------------------------------------------------------------------------------------------------------------------------------------------------------------------------------------------------------------------------------------------------------------------------------------------------------------------------------------------------------------------------------------------------------------------------------------------------------------------------------------------------------------------------------------------------------------------------------------------------------------------------------------------------------------------------------------------------------------------------------------------------------------------------------------------------------------------------------------------------------------------------------------------------------------------------------------------------------------------------------------------------------------------------------------------------------------------------------------------------------------------------------------------------------------------------------------------------------------------------------------------------------------------------------------------------------------------------------------------------------------------------------------------------------------------------------------------------------------------------------------------------------------------------------------------------------------------------------------------------------------------------------------------------------------------------------------------|--------------------------------------------------------------------------------------------------|-------------------------------------------------------------------------|------------------------------------------------------------------------|--|
| AC FURDER   50                                                                                                                                                                                                                                                                                                                                                                                                                                                                                                                                                                                                                                                                                                                                                                                                                                                                                                                                                                                                                                                                                                                                                                                                                                                                                                                                                                                                                                                                                                                                                                                                                                                                                                                                                                                                                                                                                                                                                                                                                                                                                                                                                                                                                                                                                                                                       | 741ST BO<br>455TH B<br>APO 520                                                                   | BADET SOUNDRON, (H<br>OMBARD MIT GROUP, (H),<br>U.S                     | ), AAF.<br>AAF.<br>ARMY.                                               |  |
| AC NUMBER   50                                                                                                                                                                                                                                                                                                                                                                                                                                                                                                                                                                                                                                                                                                                                                                                                                                                                                                                                                                                                                                                                                                                                                                                                                                                                                                                                                                                                                                                                                                                                                                                                                                                                                                                                                                                                                                                                                                                                                                                                                                                                                                                                                                                                                                                                                                                                       | 1                                                                                                |                                                                         | - 17 PATE 1945                                                         |  |
| PHLOT   iscales   TOP TUR GIP     NUMBER   iscales   ist ticr     AC NUMBER   279                                                                                                                                                                                                                                                                                                                                                                                                                                                                                                                                                                                                                                                                                                                                                                                                                                                                                                                                                                                                                                                                                                                                                                                                                                                                                                                                                                                                                                                                                                                                                                                                                                                                                                                                                                                                                                                                                                                                                                                                                                                                                                                                                                                                                                                                    |                                                                                                  |                                                                         |                                                                        |  |
| AC NUMBER 279 DESTINATION T/O<br>FILOT TOP TUR GRE<br>AUTIGATOR<br>RADIO TOP TOP TUR GRE<br>RADIO TALL TUR GRE<br>RADIO TOP TUR GRE<br>RADIO TALL TUR GRE<br>RADIO TOP TUR GRE<br>RAD |                                                                                                  | TOP TUR GNR<br>M. IST RICHT<br>MAIST LEFT<br>BALL TUR GH<br>TAIL TUR GH | Sgt. Kent<br>Sgt. Hofer<br>Sgt. Holloway<br>Sgt. Fondis<br>Sgt. Fiegel |  |
| AC NUMBER   DESTINATION   T/O     PILOT   FOP TUR GNR   WAIST LEFT     BOLBARDIER   DESTINATION   T/O     AC NUMBER   DESTINATION   T/O     AC NUMBER   DESTINATION   T/O     PILOT   DESTINATION   T/O     AC NUMBER   DESTINATION   T/O     PILOT   DESTINATION   T/O     PILOT   DESTINATION   T/O     AC NUMBER   DESTINATION   T/O     PILOT   DESTINATION   T/O     AC NUMBER   DESTINATION   T/O     AC NUMBER   DESTINATION   T/O     AC NUMBER   DESTINATION   T/O     PILOT   DESTINATION   T/O     AC NUMBER   DESTINATION   T/O     AC NUMBER   DESTINATION   T/O     PILOT   DESTINATION   T/O     AC NUMBER   DESTINATION   T/O                                                                                                                                                                                                                                                                                                                                                                                                                                                                                                                                                                                                                                                                                                                                                                                                                                                                                                                                                                                                                                                                                                                                                                                                                                                                                                                                                                                                                                                                                                                                                                | 4C NTURER 270                                                                                    | DECUTT ON                                                               | E /0                                                                   |  |
| PILOT   CO-PILOT   FOP TUR GNR     MAVIGATOR   MAVIGATOR     BOLBARDIER   Larson     RADIO   DESTINATION     AC NUMBER   DESTINATION     MAVIGATOR   DESTINATION     MAUGATOR   DESTINATION     MAUGATOR   DESTINATION     MAUGATOR   DESTINATION     MAUGATOR   DESTINATION     TOP TUR GNR                                                                                                                                                                                                                                                                                                                                                                                                                                                                                                                                                                                                                                                                                                                                                                                                                                                                                                                                                                                                                                                                                                                                                                                                                                                                                                                                                                                                                                                                                                                             |                                                                                                  |                                                                         | DA. Contract                                                           |  |
| BOILBARDIER . BALL TUR GNR<br>RADIO T/O<br>PILOT DESTINATION                                                                                                                                                                                                                                                                                                                                                                                                                                                                                                                                                                                                                                                                                                                                                                                                                                                                                                                                                                                                                                                                                                                                                                                                                                                                                                                                                                                                                                                                                                                                                                                                                                                                                                                                                                                                                                                                                                                                                                                                                                                                                                                                                                                                                                                                                         |                                                                                                  |                                                                         |                                                                        |  |
| PILOT   TOP TUR GNR     CO-PILOT   WAIST LEFT     BOMBARDIER   BALL TUR GNR     AC NUMBER   DESTINATION     TOP TUR GNR     CO-PILOT   MAIST RIGHT     NAWIGATOR   DESTINATION     TOP TUR GNR     AC NUMBER   DESTINATION     TOP TUR GNR     BOLEARDIER   DESTINATION     TOP TUR GNR                                                                                                                                                                                                                                                                                                                                                                                                                                                                                                                                                                                                                                                                                                                                                                                                                                                                                                                                                                                                                                                                                                                                                                                                                                                                                                                                                                                                                                                                                                                                                          | RADIO Et. Armstrong                                                                              | BALL TUR GNE<br>TAIL TUR GNE                                            | Sgt. Cosby                                                             |  |
| PILOT   TOP TUR GNR     CO-PILOT   WAIST LEFT     NAMIGATOR   WAIST LEFT     BOIBARDIER   BALL TUR GUN     RADIO   TAIL TUR GWN     AC NUMBER   DESTIMATION     PILOT   TOP TUR GNR     CO-PILOT   DESTIMATION     PILOT   TOP TUR GWR     CO-PILOT   DESTIMATION     PILOT   TOP TUR GWR     BOIBARDIER   DESTIMATION     TAIL TUR GWR   DESTIMATION                                                                                                                                                                                                                                                                                                                                                                                                                                                                                                                                                                                                                                                                                                                                                                                                                                                                                                                                                                                                                                                                                                                                                                                                                                                                                                                                                                                                                                                                                                                                                                                                                                                                                                                                                                                                                                 | PILOT<br>CO-PILOT<br>NAVIGATOR<br>BOMBARDIER                                                     | TOP TUR GNR<br>WAIST RIGHT<br>WAIST LEFT<br>BALL TUR GUP                | Sgt. Pornles<br>Sgt. English<br>Sgt. Micheal                           |  |
| CO-PILOT   WAIST RIGHT     NAWIGATOR'L   WAIST LEFT     BOIBARDIER   BALL TUR GI     RADIO   TAIL TUR GN     AC NUMBER   DESTINATION     PILOT   TOP TUR GNR     CO-PILOT   WAIST RIGHT     NAVIGATOR   WAIST RIGHT     BOIBARDIER   WAIST RIGHT     BOIBARDIER   WAIST RIGHT     BOIBARDIER   WAIST LEFT     BOIBARDIER   WAIST LEFT     BALL TUR GNR   TOP TUR GNR                                                                                                                                                                                                                                                                                                                                                                                                                                                                                                                                                                                                                                                                                                                                                                                                                                                                                                                                                                                                                                                                                                                                                                                                                                                                                                                                                                                                                                                                                                                                                                                                                                                                                                                                                                                                                                                                                                                                                                                 | AC NUMBER 790 -                                                                                  | DESTINATION                                                             | T70                                                                    |  |
| CO-PILOT VAIST RIGHT<br>NAVIGATOR LIGHT WAIST LEFT<br>BOIEARDIER Urkholder BALL TUR GYR<br>RADIO TAIL TUR GNR                                                                                                                                                                                                                                                                                                                                                                                                                                                                                                                                                                                                                                                                                                                                                                                                                                                                                                                                                                                                                                                                                                                                                                                                                                                                                                                                                                                                                                                                                                                                                                                                                                                                                                                                                                                                                                                                                                                                                                                                                                                                                                                                                                                                                                        | CO-PILOT<br>NAVIGATORI<br>BOIBARDIER<br>RADIO<br>RADIO                                           | WAIST RIGHT<br>WAIST LEFT<br>BALL TUR GN<br>TAIL TUR GN                 | Set. Sebryde<br>Set. Hargedine                                         |  |
|                                                                                                                                                                                                                                                                                                                                                                                                                                                                                                                                                                                                                                                                                                                                                                                                                                                                                                                                                                                                                                                                                                                                                                                                                                                                                                                                                                                                                                                                                                                                                                                                                                                                                                                                                                                                                                                                                                                                                                                                                                                                                                                                                                                                                                                                                                                                                      | PILOT Cot. Creham<br>CO-PILOT. Boncon<br>NAVIGATOR Alexalt. In<br>BOIEARDIER Surkholder<br>RADIO | TOP TUR GNR<br>WAIST RIGHT<br>WAIST LEFT<br>BALL TUR GNR                | Sgt. Minor<br>Sgt. Witzberger<br>Sgt. Robinson                         |  |
|                                                                                                                                                                                                                                                                                                                                                                                                                                                                                                                                                                                                                                                                                                                                                                                                                                                                                                                                                                                                                                                                                                                                                                                                                                                                                                                                                                                                                                                                                                                                                                                                                                                                                                                                                                                                                                                                                                                                                                                                                                                                                                                                                                                                                                                                                                                                                      |                                                                                                  |                                                                         |                                                                        |  |
|                                                                                                                                                                                                                                                                                                                                                                                                                                                                                                                                                                                                                                                                                                                                                                                                                                                                                                                                                                                                                                                                                                                                                                                                                                                                                                                                                                                                                                                                                                                                                                                                                                                                                                                                                                                                                                                                                                                                                                                                                                                                                                                                                                                                                                                                                                                                                      |                                                                                                  |                                                                         |                                                                        |  |