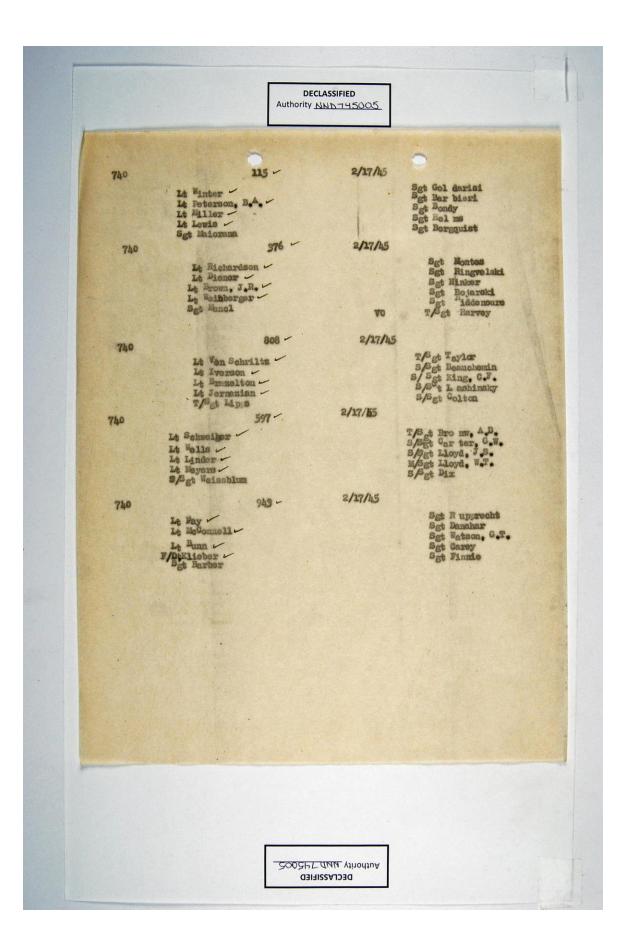

455<sup>th</sup> Bomb Group, Field Orders, FO#197, Amstetten, 2/17/45

|     | 741ST BC<br>455TH E<br>450 520                                                                                                                                                                                                                                                                                                                                                                                                                                                                                                                                                                                                                                                                                                                                                                                                                                                                                                                                                                                                                                                                                                                                                                                                                                                                                                                                                                                                                                                                                                                                                                                                                                                                                                                                                                                                                                                                                                                                                                                                                                                                                                 | D. B. RDIENT<br>SOMBARD. ETT | SOUEDRON, (H)<br>GROUP, (H),<br>U.S.                                     | AAF.                                                                       |     |
|-----|--------------------------------------------------------------------------------------------------------------------------------------------------------------------------------------------------------------------------------------------------------------------------------------------------------------------------------------------------------------------------------------------------------------------------------------------------------------------------------------------------------------------------------------------------------------------------------------------------------------------------------------------------------------------------------------------------------------------------------------------------------------------------------------------------------------------------------------------------------------------------------------------------------------------------------------------------------------------------------------------------------------------------------------------------------------------------------------------------------------------------------------------------------------------------------------------------------------------------------------------------------------------------------------------------------------------------------------------------------------------------------------------------------------------------------------------------------------------------------------------------------------------------------------------------------------------------------------------------------------------------------------------------------------------------------------------------------------------------------------------------------------------------------------------------------------------------------------------------------------------------------------------------------------------------------------------------------------------------------------------------------------------------------------------------------------------------------------------------------------------------------|------------------------------|--------------------------------------------------------------------------|----------------------------------------------------------------------------|-----|
|     | 51                                                                                                                                                                                                                                                                                                                                                                                                                                                                                                                                                                                                                                                                                                                                                                                                                                                                                                                                                                                                                                                                                                                                                                                                                                                                                                                                                                                                                                                                                                                                                                                                                                                                                                                                                                                                                                                                                                                                                                                                                                                                                                                             | 0 A D T N                    | GITCH                                                                    | - 17 Poly 1945                                                             | Sp. |
|     | AC NUMBER 580 -                                                                                                                                                                                                                                                                                                                                                                                                                                                                                                                                                                                                                                                                                                                                                                                                                                                                                                                                                                                                                                                                                                                                                                                                                                                                                                                                                                                                                                                                                                                                                                                                                                                                                                                                                                                                                                                                                                                                                                                                                                                                                                                | Du: TINATI                   | <u>GLIST</u><br>ON                                                       | T#0                                                                        |     |
|     | PILOT to Jirschele<br>PIR CO-FILOT evaluation<br>Nevigator to direct<br>BOLEARDIER to direct<br>RADIO                                                                                                                                                                                                                                                                                                                                                                                                                                                                                                                                                                                                                                                                                                                                                                                                                                                                                                                                                                                                                                                                                                                                                                                                                                                                                                                                                                                                                                                                                                                                                                                                                                                                                                                                                                                                                                                                                                                                                                                                                          | rigiano                      | TOP TUR GNR<br>W.IST RICHT<br>WAIST LEFT<br>BALL TUR GNR<br>WAIL TUR GNR | Set. Kent<br>Set. Hofer<br>Set. Solloway<br>Set. Francis<br>Set. Classl    |     |
|     | AC NUMBER 279 -                                                                                                                                                                                                                                                                                                                                                                                                                                                                                                                                                                                                                                                                                                                                                                                                                                                                                                                                                                                                                                                                                                                                                                                                                                                                                                                                                                                                                                                                                                                                                                                                                                                                                                                                                                                                                                                                                                                                                                                                                                                                                                                | DESTINATI                    | ON                                                                       | T/0                                                                        |     |
|     | FILOT CO-PILOT CO-PIL |                              | TOP TUR GNR<br>WAIST RIGHT<br>WAIST LEFT<br>BALL TUR GNR<br>TAIL TUR GNR | Set. Evans<br>Set. Boyce<br>Set. Ohnson<br>Set. Hetmaner<br>'Et. Baker     |     |
|     | AC NUMBER 058 /                                                                                                                                                                                                                                                                                                                                                                                                                                                                                                                                                                                                                                                                                                                                                                                                                                                                                                                                                                                                                                                                                                                                                                                                                                                                                                                                                                                                                                                                                                                                                                                                                                                                                                                                                                                                                                                                                                                                                                                                                                                                                                                | DESTIVATI                    | NO                                                                       | T/0                                                                        |     |
|     | PILOT IL. BORG -<br>CO-PILOT L. CRUTY -<br>NAVIGATOR<br>BOLBARDIER L. Larson -<br>RADIO<br>AC NUMBER 69 -                                                                                                                                                                                                                                                                                                                                                                                                                                                                                                                                                                                                                                                                                                                                                                                                                                                                                                                                                                                                                                                                                                                                                                                                                                                                                                                                                                                                                                                                                                                                                                                                                                                                                                                                                                                                                                                                                                                                                                                                                      | -                            | TOP TUR GNR<br>WAIST RIGHT<br>WAIST LEFT<br>BALL TUR GNR<br>TAIL TUR GNR | Ngt, Dansby<br>Set. Cosby<br>Set. Weber<br>Det. Cosby<br>Set. Feeks.p      |     |
| No. | AC NUMBER 669 -                                                                                                                                                                                                                                                                                                                                                                                                                                                                                                                                                                                                                                                                                                                                                                                                                                                                                                                                                                                                                                                                                                                                                                                                                                                                                                                                                                                                                                                                                                                                                                                                                                                                                                                                                                                                                                                                                                                                                                                                                                                                                                                | DESTIVATI                    | DIN                                                                      | Sct_1/0recult                                                              |     |
|     | PILOT Lt. Surbeck -<br>CO-PILOT . Arendt -<br>NAVIGATOR . Chifry<br>BOMEARDIER . Head<br>RADIO                                                                                                                                                                                                                                                                                                                                                                                                                                                                                                                                                                                                                                                                                                                                                                                                                                                                                                                                                                                                                                                                                                                                                                                                                                                                                                                                                                                                                                                                                                                                                                                                                                                                                                                                                                                                                                                                                                                                                                                                                                 |                              | TOP TUR GNR<br>WAIST RIGHT<br>WAIST LEFT<br>BALL TUR GNR<br>TAIL TUR GNR | Set. Formles<br>Set. Enclish<br>Set. Michaul<br>Set. Firby<br>Set. Furmalt |     |
|     | AC NUMBER 790 -                                                                                                                                                                                                                                                                                                                                                                                                                                                                                                                                                                                                                                                                                                                                                                                                                                                                                                                                                                                                                                                                                                                                                                                                                                                                                                                                                                                                                                                                                                                                                                                                                                                                                                                                                                                                                                                                                                                                                                                                                                                                                                                | DESTINATI                    | NI                                                                       | <u>T78</u>                                                                 |     |
|     | PILOT CO-PILOT CO-PIL |                              | TALL TOR GN.                                                             | et. Wright<br>et. Welfley<br>et. Eefryde<br>gt. Hargedine<br>gt. Confer    |     |
|     | PILOT CO. PILOT<br>CO.PILOT<br>NAVIGATOR<br>BOMEARDIER. urkholder<br>RADIO<br>Ickey Lt. Blount -                                                                                                                                                                                                                                                                                                                                                                                                                                                                                                                                                                                                                                                                                                                                                                                                                                                                                                                                                                                                                                                                                                                                                                                                                                                                                                                                                                                                                                                                                                                                                                                                                                                                                                                                                                                                                                                                                                                                                                                                                               | royan                        | TOP TUR GNR<br>WAIST RIGHT<br>WAIST LEFT<br>BALL TUR GNR<br>TAIL TUR GNR | Sgt. Minor<br>Sgt. Witzberger<br>Hgt. Robinson<br>Sgt. Bristow             |     |
|     |                                                                                                                                                                                                                                                                                                                                                                                                                                                                                                                                                                                                                                                                                                                                                                                                                                                                                                                                                                                                                                                                                                                                                                                                                                                                                                                                                                                                                                                                                                                                                                                                                                                                                                                                                                                                                                                                                                                                                                                                                                                                                                                                |                              |                                                                          |                                                                            |     |

| <text></text>                                                                                                                                                                                                                                                                                                                                                                                                                                                                                                                                                                                                                                                                                                                                                                                                                                                                                                                                                                                                                                                                                                                                                                                                                                                                                                                                                                                                                                                                                                                                                                                                                                                                                                                                                                                                                                                                                                                                                                                                                                                                                                                                                                                                                                                                                                                                        |                                                                                                  | DECLASSIFIED<br>Authority NN745005                                      |                                                                        |  |
|------------------------------------------------------------------------------------------------------------------------------------------------------------------------------------------------------------------------------------------------------------------------------------------------------------------------------------------------------------------------------------------------------------------------------------------------------------------------------------------------------------------------------------------------------------------------------------------------------------------------------------------------------------------------------------------------------------------------------------------------------------------------------------------------------------------------------------------------------------------------------------------------------------------------------------------------------------------------------------------------------------------------------------------------------------------------------------------------------------------------------------------------------------------------------------------------------------------------------------------------------------------------------------------------------------------------------------------------------------------------------------------------------------------------------------------------------------------------------------------------------------------------------------------------------------------------------------------------------------------------------------------------------------------------------------------------------------------------------------------------------------------------------------------------------------------------------------------------------------------------------------------------------------------------------------------------------------------------------------------------------------------------------------------------------------------------------------------------------------------------------------------------------------------------------------------------------------------------------------------------------------------------------------------------------------------------------------------------------|--------------------------------------------------------------------------------------------------|-------------------------------------------------------------------------|------------------------------------------------------------------------|--|
| AC FURDER   50                                                                                                                                                                                                                                                                                                                                                                                                                                                                                                                                                                                                                                                                                                                                                                                                                                                                                                                                                                                                                                                                                                                                                                                                                                                                                                                                                                                                                                                                                                                                                                                                                                                                                                                                                                                                                                                                                                                                                                                                                                                                                                                                                                                                                                                                                                                                       | 741ST BO<br>455TH B<br>APO 520                                                                   | BADET SOUNDRON, (H<br>OMBARD MIT GROUP, (H),<br>U.S                     | ), AAF.<br>AAF.<br>ARMY.                                               |  |
| AC NUMBER   50                                                                                                                                                                                                                                                                                                                                                                                                                                                                                                                                                                                                                                                                                                                                                                                                                                                                                                                                                                                                                                                                                                                                                                                                                                                                                                                                                                                                                                                                                                                                                                                                                                                                                                                                                                                                                                                                                                                                                                                                                                                                                                                                                                                                                                                                                                                                       | 1                                                                                                |                                                                         | - 17 PATE 1945                                                         |  |
| PHLOT   iscales   TOP TUR GIP     NUMBER   iscales   ist ticr     AC NUMBER   279                                                                                                                                                                                                                                                                                                                                                                                                                                                                                                                                                                                                                                                                                                                                                                                                                                                                                                                                                                                                                                                                                                                                                                                                                                                                                                                                                                                                                                                                                                                                                                                                                                                                                                                                                                                                                                                                                                                                                                                                                                                                                                                                                                                                                                                                    |                                                                                                  |                                                                         |                                                                        |  |
| AC NUMBER 279 DESTINATION T/O<br>FILOT TOP TUR GRE<br>AUTIGATOR<br>RADIO TOP TOP TUR GRE<br>RADIO TALL TUR GRE<br>RADIO TOP TUR GRE<br>RADIO TALL TUR GRE<br>RADIO TOP TUR GRE<br>RAD |                                                                                                  | TOP TUR GNR<br>M. IST RICHT<br>MAIST LEFT<br>BALL TUR GH<br>TAIL TUR GH | Sgt. Kent<br>Sgt. Hofer<br>Sgt. Holloway<br>Sgt. Fondis<br>Sgt. Fiegel |  |
| AC NUMBER   DESTINATION   T/O     PILOT   FOP TUR GNR   WAIST LEFT     BOLBARDIER   DESTINATION   T/O     AC NUMBER   DESTINATION   T/O     AC NUMBER   DESTINATION   T/O     PILOT   DESTINATION   T/O     AC NUMBER   DESTINATION   T/O     PILOT   DESTINATION   T/O     PILOT   DESTINATION   T/O     AC NUMBER   DESTINATION   T/O     PILOT   DESTINATION   T/O     AC NUMBER   DESTINATION   T/O     AC NUMBER   DESTINATION   T/O     AC NUMBER   DESTINATION   T/O     PILOT   DESTINATION   T/O     AC NUMBER   DESTINATION   T/O     AC NUMBER   DESTINATION   T/O     PILOT   DESTINATION   T/O     AC NUMBER   DESTINATION   T/O                                                                                                                                                                                                                                                                                                                                                                                                                                                                                                                                                                                                                                                                                                                                                                                                                                                                                                                                                                                                                                                                                                                                                                                                                                                                                                                                                                                                                                                                                                                                                                | 4C NTURER 270                                                                                    | DECUTT ON                                                               | E /0                                                                   |  |
| PILOT   CO-PILOT   FOP TUR GNR     MAVIGATOR   MAVIGATOR     BOLBARDIER   Larson     RADIO   DESTINATION     AC NUMBER   DESTINATION     MAVIGATOR   DESTINATION     MAUGATOR   DESTINATION     MAUGATOR   DESTINATION     MAUGATOR   DESTINATION     MAUGATOR   DESTINATION     TOP TUR GNR                                                                                                                                                                                                                                                                                                                                                                                                                                                                                                                                                                                                                                                                                                                                                                                                                                                                                                                                                                                                                                                                                                                                                                                                                                                                                                                                                                                                                                                                                                                             |                                                                                                  |                                                                         | DA. Contract                                                           |  |
| BOILBARDIER . BALL TUR GNR<br>RADIO T/O<br>PILOT DESTINATION                                                                                                                                                                                                                                                                                                                                                                                                                                                                                                                                                                                                                                                                                                                                                                                                                                                                                                                                                                                                                                                                                                                                                                                                                                                                                                                                                                                                                                                                                                                                                                                                                                                                                                                                                                                                                                                                                                                                                                                                                                                                                                                                                                                                                                                                                         |                                                                                                  |                                                                         |                                                                        |  |
| PILOT   TOP TUR GNR     CO-PILOT   WAIST LEFT     BOMBARDIER   BALL TUR GNR     AC NUMBER   DESTINATION     TOP TUR GNR     CO-PILOT   MAIST RIGHT     NAWIGATOR   DESTINATION     TOP TUR GNR     AC NUMBER   DESTINATION     TOP TUR GNR     BOLEARDIER   DESTINATION     TOP TUR GNR                                                                                                                                                                                                                                                                                                                                                                                                                                                                                                                                                                                                                                                                                                                                                                                                                                                                                                                                                                                                                                                                                                                                                                                                                                                                                                                                                                                                                                                                                                                                                          | RADIO Et. Armstrong                                                                              | BALL TUR GNE<br>TAIL TUR GNE                                            | Sgt. Cosby                                                             |  |
| PILOT   TOP TUR GNR     CO-PILOT   WAIST LEFT     NAMIGATOR   WAIST LEFT     BOIBARDIER   BALL TUR GUN     RADIO   TAIL TUR GWN     AC NUMBER   DESTIMATION     PILOT   TOP TUR GNR     CO-PILOT   DESTIMATION     PILOT   TOP TUR GWR     CO-PILOT   DESTIMATION     PILOT   TOP TUR GWR     BOIBARDIER   DESTIMATION     TAIL TUR GWR   DESTIMATION                                                                                                                                                                                                                                                                                                                                                                                                                                                                                                                                                                                                                                                                                                                                                                                                                                                                                                                                                                                                                                                                                                                                                                                                                                                                                                                                                                                                                                                                                                                                                                                                                                                                                                                                                                                                                                 | PILOT<br>CO-PILOT<br>NAVIGATOR<br>BOMBARDIER                                                     | TOP TUR GNR<br>WAIST RIGHT<br>WAIST LEFT<br>BALL TUR GUP                | Sgt. Pornles<br>Sgt. English<br>Sgt. Micheal                           |  |
| CO-PILOT   WAIST RIGHT     NAWIGATOR'L   WAIST LEFT     BOIBARDIER   BALL TUR GI     RADIO   TAIL TUR GN     AC NUMBER   DESTINATION     PILOT   TOP TUR GNR     CO-PILOT   WAIST RIGHT     NAVIGATOR   WAIST RIGHT     BOIBARDIER   WAIST RIGHT     BOIBARDIER   WAIST RIGHT     BOIBARDIER   WAIST LEFT     BOIBARDIER   WAIST LEFT     BALL TUR GNR   TOP TUR GNR                                                                                                                                                                                                                                                                                                                                                                                                                                                                                                                                                                                                                                                                                                                                                                                                                                                                                                                                                                                                                                                                                                                                                                                                                                                                                                                                                                                                                                                                                                                                                                                                                                                                                                                                                                                                                                                                                                                                                                                 | AC NUMBER 790 -                                                                                  | DESTINATION                                                             | T70                                                                    |  |
| CO-PILOT VAIST RIGHT<br>NAVIGATOR LIGHT WAIST LEFT<br>BOIEARDIER Urkholder BALL TUR GYR<br>RADIO TAIL TUR GNR                                                                                                                                                                                                                                                                                                                                                                                                                                                                                                                                                                                                                                                                                                                                                                                                                                                                                                                                                                                                                                                                                                                                                                                                                                                                                                                                                                                                                                                                                                                                                                                                                                                                                                                                                                                                                                                                                                                                                                                                                                                                                                                                                                                                                                        | CO-PILOT<br>NAVIGATORI<br>BOIBARDIER<br>RADIO<br>RADIO                                           | WAIST RIGHT<br>WAIST LEFT<br>BALL TUR GN<br>TAIL TUR GN                 | Set. Sebryde<br>Set. Hargedine                                         |  |
|                                                                                                                                                                                                                                                                                                                                                                                                                                                                                                                                                                                                                                                                                                                                                                                                                                                                                                                                                                                                                                                                                                                                                                                                                                                                                                                                                                                                                                                                                                                                                                                                                                                                                                                                                                                                                                                                                                                                                                                                                                                                                                                                                                                                                                                                                                                                                      | PILOT Cot. Creham<br>CO-PILOT. Boncon<br>NAVIGATOR Alexalt. In<br>BOIEARDIER Surkholder<br>RADIO | TOP TUR GNR<br>WAIST RIGHT<br>WAIST LEFT<br>BALL TUR GNR                | Sgt. Minor<br>Sgt. Witzberger<br>Sgt. Robinson                         |  |
|                                                                                                                                                                                                                                                                                                                                                                                                                                                                                                                                                                                                                                                                                                                                                                                                                                                                                                                                                                                                                                                                                                                                                                                                                                                                                                                                                                                                                                                                                                                                                                                                                                                                                                                                                                                                                                                                                                                                                                                                                                                                                                                                                                                                                                                                                                                                                      |                                                                                                  |                                                                         |                                                                        |  |
|                                                                                                                                                                                                                                                                                                                                                                                                                                                                                                                                                                                                                                                                                                                                                                                                                                                                                                                                                                                                                                                                                                                                                                                                                                                                                                                                                                                                                                                                                                                                                                                                                                                                                                                                                                                                                                                                                                                                                                                                                                                                                                                                                                                                                                                                                                                                                      |                                                                                                  |                                                                         |                                                                        |  |