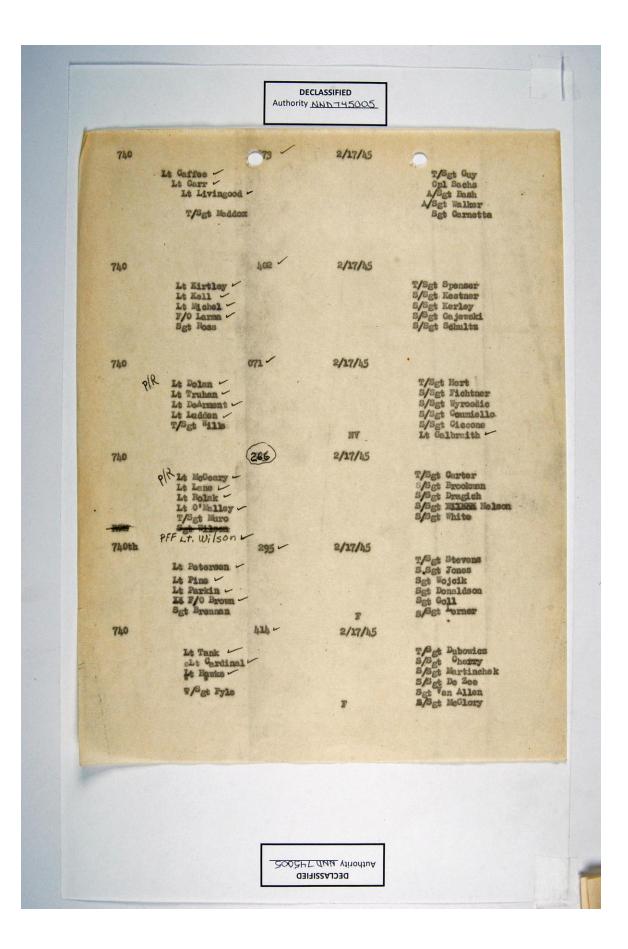

455<sup>th</sup> Bomb Group, Field Orders, FO#197, Amstetten, 2/17/45

|     | 741ST BC<br>455TH E<br>450 520                                                                                                                                                                                                                                                                                                                                                                                                                                                                                                                                                                                                                                                                                                                                                                                                                                                                                                                                                                                                                                                                                                                                                                                                                                                                                                                                                                                                                                                                                                                                                                                                                                                                                                                                                                                                                                                                                                                                                                                                                                                                                                 | D. B. RDIENT<br>SOMBARD. ETT | SOUEDRON, (H)<br>GROUP, (H),<br>U.S.                                     | AAF.                                                                       |     |
|-----|--------------------------------------------------------------------------------------------------------------------------------------------------------------------------------------------------------------------------------------------------------------------------------------------------------------------------------------------------------------------------------------------------------------------------------------------------------------------------------------------------------------------------------------------------------------------------------------------------------------------------------------------------------------------------------------------------------------------------------------------------------------------------------------------------------------------------------------------------------------------------------------------------------------------------------------------------------------------------------------------------------------------------------------------------------------------------------------------------------------------------------------------------------------------------------------------------------------------------------------------------------------------------------------------------------------------------------------------------------------------------------------------------------------------------------------------------------------------------------------------------------------------------------------------------------------------------------------------------------------------------------------------------------------------------------------------------------------------------------------------------------------------------------------------------------------------------------------------------------------------------------------------------------------------------------------------------------------------------------------------------------------------------------------------------------------------------------------------------------------------------------|------------------------------|--------------------------------------------------------------------------|----------------------------------------------------------------------------|-----|
|     | 51                                                                                                                                                                                                                                                                                                                                                                                                                                                                                                                                                                                                                                                                                                                                                                                                                                                                                                                                                                                                                                                                                                                                                                                                                                                                                                                                                                                                                                                                                                                                                                                                                                                                                                                                                                                                                                                                                                                                                                                                                                                                                                                             | 0 A D T N                    | GITCH                                                                    | - 17 Poly 1945                                                             | Sp. |
|     | AC NUMBER 580 -                                                                                                                                                                                                                                                                                                                                                                                                                                                                                                                                                                                                                                                                                                                                                                                                                                                                                                                                                                                                                                                                                                                                                                                                                                                                                                                                                                                                                                                                                                                                                                                                                                                                                                                                                                                                                                                                                                                                                                                                                                                                                                                | Du: TINATI                   | <u>GLIST</u><br>ON                                                       | T#0                                                                        |     |
|     | PILOT to Jirschele<br>PIR CO-FILOT evaluation<br>Nevigator to direct<br>BOLEARDIER to direct<br>RADIO                                                                                                                                                                                                                                                                                                                                                                                                                                                                                                                                                                                                                                                                                                                                                                                                                                                                                                                                                                                                                                                                                                                                                                                                                                                                                                                                                                                                                                                                                                                                                                                                                                                                                                                                                                                                                                                                                                                                                                                                                          | rigiano                      | TOP TUR GNR<br>W.IST RICHT<br>WAIST LEFT<br>BALL TUR GNR<br>WAIL TUR GNR | Set. Kent<br>Set. Hofer<br>Set. Solloway<br>Set. Francis<br>Set. Classl    |     |
|     | AC NUMBER 279 -                                                                                                                                                                                                                                                                                                                                                                                                                                                                                                                                                                                                                                                                                                                                                                                                                                                                                                                                                                                                                                                                                                                                                                                                                                                                                                                                                                                                                                                                                                                                                                                                                                                                                                                                                                                                                                                                                                                                                                                                                                                                                                                | DESTINATI                    | ON                                                                       | T/0                                                                        |     |
|     | FILOT CO-PILOT CO-PIL |                              | TOP TUR GNR<br>WAIST RIGHT<br>WAIST LEFT<br>BALL TUR GNR<br>TAIL TUR GNR | Set. Evans<br>Set. Boyce<br>Set. Ohnson<br>Set. Hetmaner<br>'Et. Baker     |     |
|     | AC NUMBER 058 /                                                                                                                                                                                                                                                                                                                                                                                                                                                                                                                                                                                                                                                                                                                                                                                                                                                                                                                                                                                                                                                                                                                                                                                                                                                                                                                                                                                                                                                                                                                                                                                                                                                                                                                                                                                                                                                                                                                                                                                                                                                                                                                | DESTIVATI                    | NO                                                                       | T/0                                                                        |     |
|     | PILOT IL. BORG -<br>CO-PILOT L. CRUTY -<br>NAVIGATOR<br>BOLBARDIER L. Larson -<br>RADIO<br>AC NUMBER 69 -                                                                                                                                                                                                                                                                                                                                                                                                                                                                                                                                                                                                                                                                                                                                                                                                                                                                                                                                                                                                                                                                                                                                                                                                                                                                                                                                                                                                                                                                                                                                                                                                                                                                                                                                                                                                                                                                                                                                                                                                                      | -                            | TOP TUR GNR<br>WAIST RIGHT<br>WAIST LEFT<br>BALL TUR GNR<br>TAIL TUR GNR | Ngt, Dansby<br>Set. Cosby<br>Set. Weber<br>Det. Cosby<br>Set. Feeks.p      |     |
| No. | AC NUMBER 669 -                                                                                                                                                                                                                                                                                                                                                                                                                                                                                                                                                                                                                                                                                                                                                                                                                                                                                                                                                                                                                                                                                                                                                                                                                                                                                                                                                                                                                                                                                                                                                                                                                                                                                                                                                                                                                                                                                                                                                                                                                                                                                                                | DESTIVATI                    | DIN                                                                      | Sct_1/0recult                                                              |     |
|     | PILOT Lt. Surbeck -<br>CO-PILOT . Arendt -<br>NAVIGATOR . Chifry<br>BOMEARDIER . Head<br>RADIO                                                                                                                                                                                                                                                                                                                                                                                                                                                                                                                                                                                                                                                                                                                                                                                                                                                                                                                                                                                                                                                                                                                                                                                                                                                                                                                                                                                                                                                                                                                                                                                                                                                                                                                                                                                                                                                                                                                                                                                                                                 |                              | TOP TUR GNR<br>WAIST RIGHT<br>WAIST LEFT<br>BALL TUR GNR<br>TAIL TUR GNR | Set. Formles<br>Set. Enclish<br>Set. Michaul<br>Set. Firby<br>Set. Furmalt |     |
|     | AC NUMBER 790 -                                                                                                                                                                                                                                                                                                                                                                                                                                                                                                                                                                                                                                                                                                                                                                                                                                                                                                                                                                                                                                                                                                                                                                                                                                                                                                                                                                                                                                                                                                                                                                                                                                                                                                                                                                                                                                                                                                                                                                                                                                                                                                                | DESTINATI                    | NI                                                                       | <u>T78</u>                                                                 |     |
|     | PILOT CO-PILOT CO-PIL |                              | TALL TOR GN.                                                             | et. Wright<br>et. Welfley<br>et. Eefryde<br>gt. Hargedine<br>gt. Confer    |     |
|     | PILOT CO. PILOT<br>CO.PILOT<br>NAVIGATOR<br>BOMEARDIER. urkholder<br>RADIO<br>Ickey Lt. Blount -                                                                                                                                                                                                                                                                                                                                                                                                                                                                                                                                                                                                                                                                                                                                                                                                                                                                                                                                                                                                                                                                                                                                                                                                                                                                                                                                                                                                                                                                                                                                                                                                                                                                                                                                                                                                                                                                                                                                                                                                                               | royan                        | TOP TUR GNR<br>WAIST RIGHT<br>WAIST LEFT<br>BALL TUR GNR<br>TAIL TUR GNR | Sgt. Minor<br>Sgt. Witzberger<br>Hgt. Robinson<br>Sgt. Bristow             |     |
|     |                                                                                                                                                                                                                                                                                                                                                                                                                                                                                                                                                                                                                                                                                                                                                                                                                                                                                                                                                                                                                                                                                                                                                                                                                                                                                                                                                                                                                                                                                                                                                                                                                                                                                                                                                                                                                                                                                                                                                                                                                                                                                                                                |                              |                                                                          |                                                                            |     |

| <text></text>                                                                                                                                                                                                                                                                                                                                                                                                                                                                                                                                                                                                                                                                                                                                                                                                                                                                                                                                                                                                                                                                                                                                                                                                                                                                                                                                                                                                                                                                                                                                                                                                                                                                                                                                                                                                                                                                                                                                                                                                                                                                                                                                                                                                                                                                                                                                        |                                                                                                  | DECLASSIFIED<br>Authority NN745005                                      |                                                                        |  |
|------------------------------------------------------------------------------------------------------------------------------------------------------------------------------------------------------------------------------------------------------------------------------------------------------------------------------------------------------------------------------------------------------------------------------------------------------------------------------------------------------------------------------------------------------------------------------------------------------------------------------------------------------------------------------------------------------------------------------------------------------------------------------------------------------------------------------------------------------------------------------------------------------------------------------------------------------------------------------------------------------------------------------------------------------------------------------------------------------------------------------------------------------------------------------------------------------------------------------------------------------------------------------------------------------------------------------------------------------------------------------------------------------------------------------------------------------------------------------------------------------------------------------------------------------------------------------------------------------------------------------------------------------------------------------------------------------------------------------------------------------------------------------------------------------------------------------------------------------------------------------------------------------------------------------------------------------------------------------------------------------------------------------------------------------------------------------------------------------------------------------------------------------------------------------------------------------------------------------------------------------------------------------------------------------------------------------------------------------|--------------------------------------------------------------------------------------------------|-------------------------------------------------------------------------|------------------------------------------------------------------------|--|
| AC FURDER   50                                                                                                                                                                                                                                                                                                                                                                                                                                                                                                                                                                                                                                                                                                                                                                                                                                                                                                                                                                                                                                                                                                                                                                                                                                                                                                                                                                                                                                                                                                                                                                                                                                                                                                                                                                                                                                                                                                                                                                                                                                                                                                                                                                                                                                                                                                                                       | 741ST BO<br>455TH B<br>APO 520                                                                   | BADET SOUNDRON, (H<br>OMBARD MIT GROUP, (H),<br>U.S                     | ), AAF.<br>AAF.<br>ARMY.                                               |  |
| AC NUMBER   50                                                                                                                                                                                                                                                                                                                                                                                                                                                                                                                                                                                                                                                                                                                                                                                                                                                                                                                                                                                                                                                                                                                                                                                                                                                                                                                                                                                                                                                                                                                                                                                                                                                                                                                                                                                                                                                                                                                                                                                                                                                                                                                                                                                                                                                                                                                                       | 1                                                                                                |                                                                         | - 17 PATE 1945                                                         |  |
| PHLOT   iscales   TOP TUR GIP     NUMBER   iscales   ist ticr     AC NUMBER   279                                                                                                                                                                                                                                                                                                                                                                                                                                                                                                                                                                                                                                                                                                                                                                                                                                                                                                                                                                                                                                                                                                                                                                                                                                                                                                                                                                                                                                                                                                                                                                                                                                                                                                                                                                                                                                                                                                                                                                                                                                                                                                                                                                                                                                                                    |                                                                                                  |                                                                         |                                                                        |  |
| AC NUMBER 279 DESTINATION T/O<br>FILOT TOP TUR GRE<br>AUTIGATOR<br>RADIO TOP TOP TUR GRE<br>RADIO TALL TUR GRE<br>RADIO TOP TUR GRE<br>RADIO TALL TUR GRE<br>RADIO TOP TUR GRE<br>RAD |                                                                                                  | TOP TUR GNR<br>M. IST RICHT<br>MAIST LEFT<br>BALL TUR GH<br>TAIL TUR GH | Sgt. Kent<br>Sgt. Hofer<br>Sgt. Holloway<br>Sgt. Fondis<br>Sgt. Fiegel |  |
| AC NUMBER   DESTINATION   T/O     PILOT   FOP TUR GNR   WAIST LEFT     BOLBARDIER   DESTINATION   T/O     AC NUMBER   DESTINATION   T/O     AC NUMBER   DESTINATION   T/O     PILOT   DESTINATION   T/O     AC NUMBER   DESTINATION   T/O     PILOT   DESTINATION   T/O     PILOT   DESTINATION   T/O     AC NUMBER   DESTINATION   T/O     PILOT   DESTINATION   T/O     AC NUMBER   DESTINATION   T/O     AC NUMBER   DESTINATION   T/O     AC NUMBER   DESTINATION   T/O     PILOT   DESTINATION   T/O     AC NUMBER   DESTINATION   T/O     AC NUMBER   DESTINATION   T/O     PILOT   DESTINATION   T/O     AC NUMBER   DESTINATION   T/O                                                                                                                                                                                                                                                                                                                                                                                                                                                                                                                                                                                                                                                                                                                                                                                                                                                                                                                                                                                                                                                                                                                                                                                                                                                                                                                                                                                                                                                                                                                                                                | 4C NTURER 270                                                                                    | DECUTT ON                                                               | E /0                                                                   |  |
| PILOT   CO-PILOT   FOP TUR GNR     MAVIGATOR   MAVIGATOR     BOLBARDIER   Larson     RADIO   DESTINATION     AC NUMBER   DESTINATION     MAVIGATOR   DESTINATION     MAUGATOR   DESTINATION     MAUGATOR   DESTINATION     MAUGATOR   DESTINATION     MAUGATOR   DESTINATION     TOP TUR GNR                                                                                                                                                                                                                                                                                                                                                                                                                                                                                                                                                                                                                                                                                                                                                                                                                                                                                                                                                                                                                                                                                                                                                                                                                                                                                                                                                                                                                                                                                                                             |                                                                                                  |                                                                         | DA. Contract                                                           |  |
| BOILBARDIER . BALL TUR GNR<br>RADIO T/O<br>PILOT DESTINATION                                                                                                                                                                                                                                                                                                                                                                                                                                                                                                                                                                                                                                                                                                                                                                                                                                                                                                                                                                                                                                                                                                                                                                                                                                                                                                                                                                                                                                                                                                                                                                                                                                                                                                                                                                                                                                                                                                                                                                                                                                                                                                                                                                                                                                                                                         |                                                                                                  |                                                                         |                                                                        |  |
| PILOT   TOP TUR GNR     CO-PILOT   WAIST LEFT     BOMBARDIER   BALL TUR GNR     AC NUMBER   DESTINATION     TOP TUR GNR     CO-PILOT   MAIST RIGHT     NAWIGATOR   DESTINATION     TOP TUR GNR     AC NUMBER   DESTINATION     TOP TUR GNR     BOLEARDIER   DESTINATION     TOP TUR GNR                                                                                                                                                                                                                                                                                                                                                                                                                                                                                                                                                                                                                                                                                                                                                                                                                                                                                                                                                                                                                                                                                                                                                                                                                                                                                                                                                                                                                                                                                                                                                          | RADIO Et. Armstrong                                                                              | BALL TUR GNE<br>TAIL TUR GNE                                            | Sgt. Cosby                                                             |  |
| PILOT   TOP TUR GNR     CO-PILOT   WAIST LEFT     NAMIGATOR   WAIST LEFT     BOIBARDIER   BALL TUR GUN     RADIO   TAIL TUR GWN     AC NUMBER   DESTIMATION     PILOT   TOP TUR GNR     CO-PILOT   DESTIMATION     PILOT   TOP TUR GWR     CO-PILOT   DESTIMATION     PILOT   TOP TUR GWR     BOIBARDIER   DESTIMATION     TAIL TUR GWR   DESTIMATION                                                                                                                                                                                                                                                                                                                                                                                                                                                                                                                                                                                                                                                                                                                                                                                                                                                                                                                                                                                                                                                                                                                                                                                                                                                                                                                                                                                                                                                                                                                                                                                                                                                                                                                                                                                                                                 | PILOT<br>CO-PILOT<br>NAVIGATOR<br>BOMBARDIER                                                     | TOP TUR GNR<br>WAIST RIGHT<br>WAIST LEFT<br>BALL TUR GUP                | Sgt. Pornles<br>Sgt. English<br>Sgt. Micheal                           |  |
| CO-PILOT   WAIST RIGHT     NAWIGATOR'L   WAIST LEFT     BOIBARDIER   BALL TUR GI     RADIO   TAIL TUR GN     AC NUMBER   DESTINATION     PILOT   TOP TUR GNR     CO-PILOT   WAIST RIGHT     NAVIGATOR   WAIST RIGHT     BOIBARDIER   WAIST RIGHT     BOIBARDIER   WAIST RIGHT     BOIBARDIER   WAIST LEFT     BOIBARDIER   WAIST LEFT     BALL TUR GNR   TOP TUR GNR                                                                                                                                                                                                                                                                                                                                                                                                                                                                                                                                                                                                                                                                                                                                                                                                                                                                                                                                                                                                                                                                                                                                                                                                                                                                                                                                                                                                                                                                                                                                                                                                                                                                                                                                                                                                                                                                                                                                                                                 | AC NUMBER 790 -                                                                                  | DESTINATION                                                             | T70                                                                    |  |
| CO-PILOT VAIST RIGHT<br>NAVIGATOR LIGHT WAIST LEFT<br>BOIEARDIER Urkholder BALL TUR GYR<br>RADIO TAIL TUR GNR                                                                                                                                                                                                                                                                                                                                                                                                                                                                                                                                                                                                                                                                                                                                                                                                                                                                                                                                                                                                                                                                                                                                                                                                                                                                                                                                                                                                                                                                                                                                                                                                                                                                                                                                                                                                                                                                                                                                                                                                                                                                                                                                                                                                                                        | CO-PILOT<br>NAVIGATORI<br>BOIBARDIER<br>RADIO<br>RADIO                                           | WAIST RIGHT<br>WAIST LEFT<br>BALL TUR GN<br>TAIL TUR GN                 | Set. Sebryde<br>Set. Hargedine                                         |  |
|                                                                                                                                                                                                                                                                                                                                                                                                                                                                                                                                                                                                                                                                                                                                                                                                                                                                                                                                                                                                                                                                                                                                                                                                                                                                                                                                                                                                                                                                                                                                                                                                                                                                                                                                                                                                                                                                                                                                                                                                                                                                                                                                                                                                                                                                                                                                                      | PILOT Cot. Creham<br>CO-PILOT. Boncon<br>NAVIGATOR Alexalt. In<br>BOIEARDIER Surkholder<br>RADIO | TOP TUR GNR<br>WAIST RIGHT<br>WAIST LEFT<br>BALL TUR GNR                | Sgt. Minor<br>Sgt. Witzberger<br>Sgt. Robinson                         |  |
|                                                                                                                                                                                                                                                                                                                                                                                                                                                                                                                                                                                                                                                                                                                                                                                                                                                                                                                                                                                                                                                                                                                                                                                                                                                                                                                                                                                                                                                                                                                                                                                                                                                                                                                                                                                                                                                                                                                                                                                                                                                                                                                                                                                                                                                                                                                                                      |                                                                                                  |                                                                         |                                                                        |  |
|                                                                                                                                                                                                                                                                                                                                                                                                                                                                                                                                                                                                                                                                                                                                                                                                                                                                                                                                                                                                                                                                                                                                                                                                                                                                                                                                                                                                                                                                                                                                                                                                                                                                                                                                                                                                                                                                                                                                                                                                                                                                                                                                                                                                                                                                                                                                                      |                                                                                                  |                                                                         |                                                                        |  |