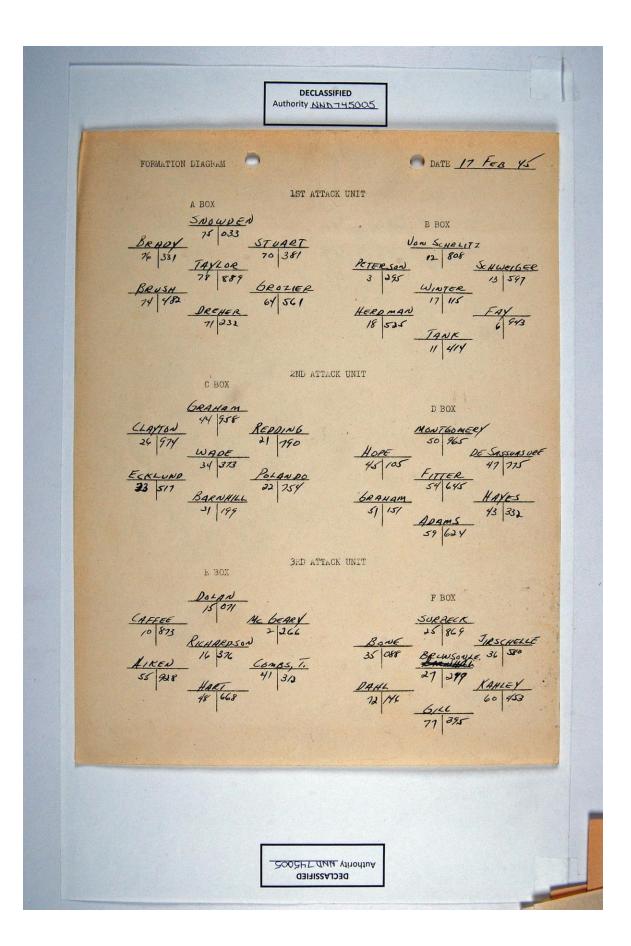

455<sup>th</sup> Bomb Group, Field Orders, FO#197, Amstetten, 2/17/45



















|     | 741ST BC<br>455TH E<br>450 520