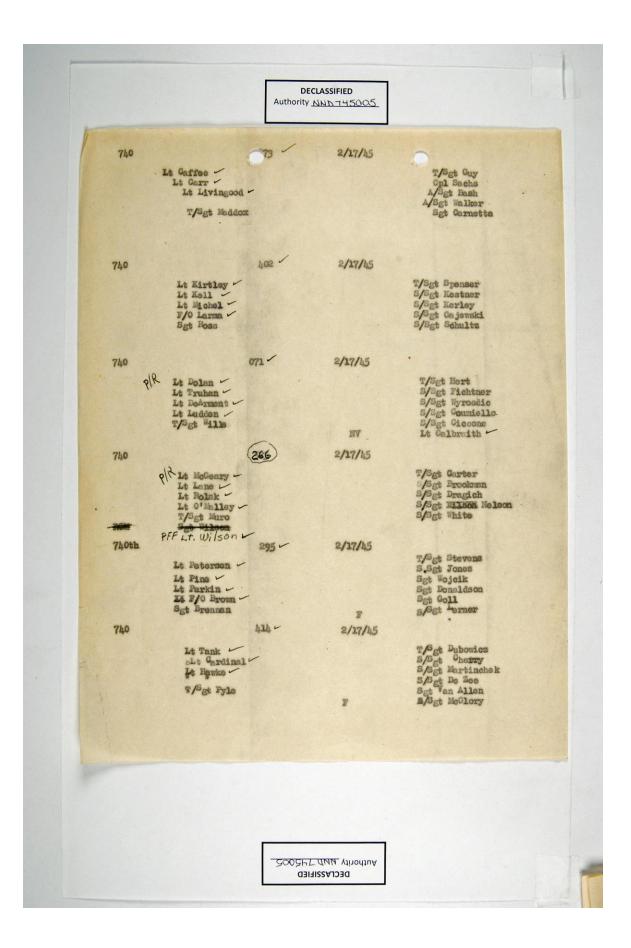

455<sup>th</sup> Bomb Group, Field Orders, FO#197, Amstetten, 2/17/45

|     | 741ST BC<br>455TH E<br>450 520                                                                                                                                                                                                                                                                                                                                                                                                                                                                                                                                                                                                                                                                                                                                                                                                                                                                                                                                                                                                                                                                                                                                                                                                                                                                                                                                                                                                                                                                                                                                                                                                                                                                                                                                                                                                                                                                                                                                                                                                                                                                                                 | D. B. RDIENT<br>SOMBARD. ETT | SOUEDRON, (H)<br>GROUP, (H),<br>U.S.                                     | AAF.                                                                       |     |
|-----|--------------------------------------------------------------------------------------------------------------------------------------------------------------------------------------------------------------------------------------------------------------------------------------------------------------------------------------------------------------------------------------------------------------------------------------------------------------------------------------------------------------------------------------------------------------------------------------------------------------------------------------------------------------------------------------------------------------------------------------------------------------------------------------------------------------------------------------------------------------------------------------------------------------------------------------------------------------------------------------------------------------------------------------------------------------------------------------------------------------------------------------------------------------------------------------------------------------------------------------------------------------------------------------------------------------------------------------------------------------------------------------------------------------------------------------------------------------------------------------------------------------------------------------------------------------------------------------------------------------------------------------------------------------------------------------------------------------------------------------------------------------------------------------------------------------------------------------------------------------------------------------------------------------------------------------------------------------------------------------------------------------------------------------------------------------------------------------------------------------------------------|------------------------------|--------------------------------------------------------------------------|----------------------------------------------------------------------------|-----|
|     | 51                                                                                                                                                                                                                                                                                                                                                                                                                                                                                                                                                                                                                                                                                                                                                                                                                                                                                                                                                                                                                                                                                                                                                                                                                                                                                                                                                                                                                                                                                                                                                                                                                                                                                                                                                                                                                                                                                                                                                                                                                                                                                                                             | 0 A D T N                    | GITCH                                                                    | - 17 Poly 1945                                                             | Sp. |
|     | AC NUMBER 580 -                                                                                                                                                                                                                                                                                                                                                                                                                                                                                                                                                                                                                                                                                                                                                                                                                                                                                                                                                                                                                                                                                                                                                                                                                                                                                                                                                                                                                                                                                                                                                                                                                                                                                                                                                                                                                                                                                                                                                                                                                                                                                                                | Du: TINATI                   | <u>GLIST</u><br>ON                                                       | T#0                                                                        |     |
|     | PILOT to Jirschele<br>PIR CO-FILOT evaluation<br>Nevigator to direct<br>BOLEARDIER to direct<br>RADIO                                                                                                                                                                                                                                                                                                                                                                                                                                                                                                                                                                                                                                                                                                                                                                                                                                                                                                                                                                                                                                                                                                                                                                                                                                                                                                                                                                                                                                                                                                                                                                                                                                                                                                                                                                                                                                                                                                                                                                                                                          | rigiano                      | TOP TUR GNR<br>W.IST RICHT<br>WAIST LEFT<br>BALL TUR GNR<br>WAIL TUR GNR | Set. Kent<br>Set. Hofer<br>Set. Solloway<br>Set. Francis<br>Set. Classl    |     |
|     | AC NUMBER 279 -                                                                                                                                                                                                                                                                                                                                                                                                                                                                                                                                                                                                                                                                                                                                                                                                                                                                                                                                                                                                                                                                                                                                                                                                                                                                                                                                                                                                                                                                                                                                                                                                                                                                                                                                                                                                                                                                                                                                                                                                                                                                                                                | DESTINATI                    | ON                                                                       | T/0                                                                        |     |
|     | FILOT CO-PILOT CO-PIL |                              | TOP TUR GNR<br>WAIST RIGHT<br>WAIST LEFT<br>BALL TUR GNR<br>TAIL TUR GNR | Set. Evans<br>Set. Boyce<br>Set. Ohnson<br>Set. Hetmaner<br>'Et. Baker     |     |
|     | AC NUMBER 058 /                                                                                                                                                                                                                                                                                                                                                                                                                                                                                                                                                                                                                                                                                                                                                                                                                                                                                                                                                                                                                                                                                                                                                                                                                                                                                                                                                                                                                                                                                                                                                                                                                                                                                                                                                                                                                                                                                                                                                                                                                                                                                                                | DESTIVATI                    | NO                                                                       | T/0                                                                        |     |
|     | PILOT IL. BORG -<br>CO-PILOT L. CRUTY -<br>NAVIGATOR<br>BOLBARDIER L. Larson -<br>RADIO<br>AC NUMBER 69 -                                                                                                                                                                                                                                                                                                                                                                                                                                                                                                                                                                                                                                                                                                                                                                                                                                                                                                                                                                                                                                                                                                                                                                                                                                                                                                                                                                                                                                                                                                                                                                                                                                                                                                                                                                                                                                                                                                                                                                                                                      | -                            | TOP TUR GNR<br>WAIST RIGHT<br>WAIST LEFT<br>BALL TUR GNR<br>TAIL TUR GNR | Ngt, Dansby<br>Set. Cosby<br>Set. Weber<br>Det. Cosby<br>Set. Feeks.p      |     |
| No. | AC NUMBER 669 -                                                                                                                                                                                                                                                                                                                                                                                                                                                                                                                                                                                                                                                                                                                                                                                                                                                                                                                                                                                                                                                                                                                                                                                                                                                                                                                                                                                                                                                                                                                                                                                                                                                                                                                                                                                                                                                                                                                                                                                                                                                                                                                | DESTIVATI                    | DIN                                                                      | Sct_1/0recult                                                              |     |
|     | PILOT Lt. Surbeck -<br>CO-PILOT . Arendt -<br>NAVIGATOR . Chifry<br>BOMEARDIER . Head<br>RADIO                                                                                                                                                                                                                                                                                                                                                                                                                                                                                                                                                                                                                                                                                                                                                                                                                                                                                                                                                                                                                                                                                                                                                                                                                                                                                                                                                                                                                                                                                                                                                                                                                                                                                                                                                                                                                                                                                                                                                                                                                                 |                              | TOP TUR GNR<br>WAIST RIGHT<br>WAIST LEFT<br>BALL TUR GNR<br>TAIL TUR GNR | Set. Formles<br>Set. Enclish<br>Set. Michaul<br>Set. Firby<br>Set. Furmalt |     |
|     | AC NUMBER 790 -                                                                                                                                                                                                                                                                                                                                                                                                                                                                                                                                                                                                                                                                                                                                                                                                                                                                                                                                                                                                                                                                                                                                                                                                                                                                                                                                                                                                                                                                                                                                                                                                                                                                                                                                                                                                                                                                                                                                                                                                                                                                                                                | DESTINATI                    | NI                                                                       | <u>T78</u>                                                                 |     |
|     | PILOT CO-PILOT CO-PIL |                              | TALL TOR GN.                                                             | et. Wright<br>et. Welfley<br>et. Eefryde<br>gt. Hargedine<br>gt. Confer    |     |
|     | PILOT CO. PILOT<br>CO.PILOT<br>NAVIGATOR<br>BOMEARDIER. urkholder<br>RADIO<br>Ickey Lt. Blount -                                                                                                                                                                                                                                                                                                                                                                                                                                                                                                                                                                                                                                                                                                                                                                                                                                                                                                                                                                                                                                                                                                                                                                                                                                                                                                                                                                                                                                                                                                                                                                                                                                                                                                                                                                                                                                                                                                                                                                                                                               | royan                        | TOP TUR GNR<br>WAIST RIGHT<br>WAIST LEFT<br>BALL TUR GNR<br>TAIL TUR GNR | Sgt. Minor<br>Sgt. Witzberger<br>Hgt. Robinson<br>Sgt. Bristow             |     |
|     |                                                                                                                                                                                                                                                                                                                                                                                                                                                                                                                                                                                                                                                                                                                                                                                                                                                                                                                                                                                                                                                                                                                                                                                                                                                                                                                                                                                                                                                                                                                                                                                                                                                                                                                                                                                                                                                                                                                                                                                                                                                                                                                                |                              |                                                                          |                                                                            |     |

| <text></text>                                                                                                                                                                                                                                                                                                                                                                                                                                                                                                                                                                                                                                                                                                                                                                                                                                                                                                                                                                                                                                                                                                                                                                                                                                                                                                                                                                                                                                                                                                                                                                                                                                                                                                                                                                                                                                                                                                                                                                                                                                                                                                                                                                                                                                                                                                                                        |                                                                                                  | DECLASSIFIED<br>Authority NN745005                                      |                                                                        |  |
|------------------------------------------------------------------------------------------------------------------------------------------------------------------------------------------------------------------------------------------------------------------------------------------------------------------------------------------------------------------------------------------------------------------------------------------------------------------------------------------------------------------------------------------------------------------------------------------------------------------------------------------------------------------------------------------------------------------------------------------------------------------------------------------------------------------------------------------------------------------------------------------------------------------------------------------------------------------------------------------------------------------------------------------------------------------------------------------------------------------------------------------------------------------------------------------------------------------------------------------------------------------------------------------------------------------------------------------------------------------------------------------------------------------------------------------------------------------------------------------------------------------------------------------------------------------------------------------------------------------------------------------------------------------------------------------------------------------------------------------------------------------------------------------------------------------------------------------------------------------------------------------------------------------------------------------------------------------------------------------------------------------------------------------------------------------------------------------------------------------------------------------------------------------------------------------------------------------------------------------------------------------------------------------------------------------------------------------------------|--------------------------------------------------------------------------------------------------|-------------------------------------------------------------------------|------------------------------------------------------------------------|--|
| AC FURDER   50                                                                                                                                                                                                                                                                                                                                                                                                                                                                                                                                                                                                                                                                                                                                                                                                                                                                                                                                                                                                                                                                                                                                                                                                                                                                                                                                                                                                                                                                                                                                                                                                                                                                                                                                                                                                                                                                                                                                                                                                                                                                                                                                                                                                                                                                                                                                       | 741ST BO<br>455TH B<br>APO 520                                                                   | BADET SOUNDRON, (H<br>OMBARD MIT GROUP, (H),<br>U.S                     | ), AAF.<br>AAF.<br>ARMY.                                               |  |
| AC NUMBER   50                                                                                                                                                                                                                                                                                                                                                                                                                                                                                                                                                                                                                                                                                                                                                                                                                                                                                                                                                                                                                                                                                                                                                                                                                                                                                                                                                                                                                                                                                                                                                                                                                                                                                                                                                                                                                                                                                                                                                                                                                                                                                                                                                                                                                                                                                                                                       | 1                                                                                                |                                                                         | - 17 PATE 1945                                                         |  |
| PHLOT   iscales   TOP TUR GIP     NUMBER   iscales   ist ticr     AC NUMBER   279                                                                                                                                                                                                                                                                                                                                                                                                                                                                                                                                                                                                                                                                                                                                                                                                                                                                                                                                                                                                                                                                                                                                                                                                                                                                                                                                                                                                                                                                                                                                                                                                                                                                                                                                                                                                                                                                                                                                                                                                                                                                                                                                                                                                                                                                    |                                                                                                  |                                                                         |                                                                        |  |
| AC NUMBER 279 DESTINATION T/O<br>FILOT TOP TUR GRE<br>AUTIGATOR<br>RADIO TOP TOP TUR GRE<br>RADIO TALL TUR GRE<br>RADIO TOP TUR GRE<br>RADIO TALL TUR GRE<br>RADIO TOP TUR GRE<br>RAD |                                                                                                  | TOP TUR GNR<br>M. IST RICHT<br>MAIST LEFT<br>BALL TUR GH<br>TAIL TUR GH | Sgt. Kent<br>Sgt. Hofer<br>Sgt. Holloway<br>Sgt. Fondis<br>Sgt. Fiegel |  |
| AC NUMBER   DESTINATION   T/O     PILOT   FOP TUR GNR   WAIST LEFT     BOLBARDIER   DESTINATION   T/O     AC NUMBER   DESTINATION   T/O     AC NUMBER   DESTINATION   T/O     PILOT   DESTINATION   T/O     AC NUMBER   DESTINATION   T/O     PILOT   DESTINATION   T/O     PILOT   DESTINATION   T/O     AC NUMBER   DESTINATION   T/O     PILOT   DESTINATION   T/O     AC NUMBER   DESTINATION   T/O     AC NUMBER   DESTINATION   T/O     AC NUMBER   DESTINATION   T/O     PILOT   DESTINATION   T/O     AC NUMBER   DESTINATION   T/O     AC NUMBER   DESTINATION   T/O     PILOT   DESTINATION   T/O     AC NUMBER   DESTINATION   T/O                                                                                                                                                                                                                                                                                                                                                                                                                                                                                                                                                                                                                                                                                                                                                                                                                                                                                                                                                                                                                                                                                                                                                                                                                                                                                                                                                                                                                                                                                                                                                                | 4C NTURER 270                                                                                    | DECUTT ON                                                               | E /0                                                                   |  |
| PILOT   CO-PILOT   FOP TUR GNR     MAVIGATOR   MAVIGATOR     BOLBARDIER   Larson     RADIO   DESTINATION     AC NUMBER   DESTINATION     MAVIGATOR   DESTINATION     MAUGATOR   DESTINATION     MAUGATOR   DESTINATION     MAUGATOR   DESTINATION     MAUGATOR   DESTINATION     TOP TUR GNR                                                                                                                                                                                                                                                                                                                                                                                                                                                                                                                                                                                                                                                                                                                                                                                                                                                                                                                                                                                                                                                                                                                                                                                                                                                                                                                                                                                                                                                                                                                             |                                                                                                  |                                                                         | DA. Contract                                                           |  |
| BOILBARDIER . BALL TUR GNR<br>RADIO T/O<br>PILOT DESTINATION                                                                                                                                                                                                                                                                                                                                                                                                                                                                                                                                                                                                                                                                                                                                                                                                                                                                                                                                                                                                                                                                                                                                                                                                                                                                                                                                                                                                                                                                                                                                                                                                                                                                                                                                                                                                                                                                                                                                                                                                                                                                                                                                                                                                                                                                                         |                                                                                                  |                                                                         |                                                                        |  |
| PILOT   TOP TUR GNR     CO-PILOT   WAIST LEFT     BOMBARDIER   BALL TUR GNR     AC NUMBER   DESTINATION     TOP TUR GNR     CO-PILOT   MAIST RIGHT     NAWIGATOR   DESTINATION     TOP TUR GNR     AC NUMBER   DESTINATION     TOP TUR GNR     BOLEARDIER   DESTINATION     TOP TUR GNR                                                                                                                                                                                                                                                                                                                                                                                                                                                                                                                                                                                                                                                                                                                                                                                                                                                                                                                                                                                                                                                                                                                                                                                                                                                                                                                                                                                                                                                                                                                                                          | RADIO Et. Armstrong                                                                              | BALL TUR GNE<br>TAIL TUR GNE                                            | Sgt. Cosby                                                             |  |
| PILOT   TOP TUR GNR     CO-PILOT   WAIST LEFT     NAMIGATOR   WAIST LEFT     BOIBARDIER   BALL TUR GUN     RADIO   TAIL TUR GWN     AC NUMBER   DESTIMATION     PILOT   TOP TUR GNR     CO-PILOT   DESTIMATION     PILOT   TOP TUR GWR     CO-PILOT   DESTIMATION     PILOT   TOP TUR GWR     BOIBARDIER   DESTIMATION     TAIL TUR GWR   DESTIMATION                                                                                                                                                                                                                                                                                                                                                                                                                                                                                                                                                                                                                                                                                                                                                                                                                                                                                                                                                                                                                                                                                                                                                                                                                                                                                                                                                                                                                                                                                                                                                                                                                                                                                                                                                                                                                                 | PILOT<br>CO-PILOT<br>NAVIGATOR<br>BOMBARDIER                                                     | TOP TUR GNR<br>WAIST RIGHT<br>WAIST LEFT<br>BALL TUR GUP                | Sgt. Pornles<br>Sgt. English<br>Sgt. Micheal                           |  |
| CO-PILOT   WAIST RIGHT     NAWIGATOR'L   WAIST LEFT     BOIBARDIER   BALL TUR GI     RADIO   TAIL TUR GN     AC NUMBER   DESTINATION     PILOT   TOP TUR GNR     CO-PILOT   WAIST RIGHT     NAVIGATOR   WAIST RIGHT     BOIBARDIER   WAIST RIGHT     BOIBARDIER   WAIST RIGHT     BOIBARDIER   WAIST LEFT     BOIBARDIER   WAIST LEFT     BALL TUR GNR   TOP TUR GNR                                                                                                                                                                                                                                                                                                                                                                                                                                                                                                                                                                                                                                                                                                                                                                                                                                                                                                                                                                                                                                                                                                                                                                                                                                                                                                                                                                                                                                                                                                                                                                                                                                                                                                                                                                                                                                                                                                                                                                                 | AC NUMBER 790 -                                                                                  | DESTINATION                                                             | T70                                                                    |  |
| CO-PILOT VAIST RIGHT<br>NAVIGATOR LIGHT WAIST LEFT<br>BOIEARDIER Urkholder BALL TUR GYR<br>RADIO TAIL TUR GNR                                                                                                                                                                                                                                                                                                                                                                                                                                                                                                                                                                                                                                                                                                                                                                                                                                                                                                                                                                                                                                                                                                                                                                                                                                                                                                                                                                                                                                                                                                                                                                                                                                                                                                                                                                                                                                                                                                                                                                                                                                                                                                                                                                                                                                        | CO-PILOT<br>NAVIGATORI<br>BOIBARDIER<br>RADIO<br>RADIO                                           | WAIST RIGHT<br>WAIST LEFT<br>BALL TUR GN<br>TAIL TUR GN                 | Set. Sebryde<br>Set. Hargedine                                         |  |
|                                                                                                                                                                                                                                                                                                                                                                                                                                                                                                                                                                                                                                                                                                                                                                                                                                                                                                                                                                                                                                                                                                                                                                                                                                                                                                                                                                                                                                                                                                                                                                                                                                                                                                                                                                                                                                                                                                                                                                                                                                                                                                                                                                                                                                                                                                                                                      | PILOT Cot. Creham<br>CO-PILOT. Boncon<br>NAVIGATOR Alexalt. In<br>BOIEARDIER Surkholder<br>RADIO | TOP TUR GNR<br>WAIST RIGHT<br>WAIST LEFT<br>BALL TUR GNR                | Sgt. Minor<br>Sgt. Witzberger<br>Sgt. Robinson                         |  |
|                                                                                                                                                                                                                                                                                                                                                                                                                                                                                                                                                                                                                                                                                                                                                                                                                                                                                                                                                                                                                                                                                                                                                                                                                                                                                                                                                                                                                                                                                                                                                                                                                                                                                                                                                                                                                                                                                                                                                                                                                                                                                                                                                                                                                                                                                                                                                      |                                                                                                  |                                                                         |                                                                        |  |
|                                                                                                                                                                                                                                                                                                                                                                                                                                                                                                                                                                                                                                                                                                                                                                                                                                                                                                                                                                                                                                                                                                                                                                                                                                                                                                                                                                                                                                                                                                                                                                                                                                                                                                                                                                                                                                                                                                                                                                                                                                                                                                                                                                                                                                                                                                                                                      |                                                                                                  |                                                                         |                                                                        |  |