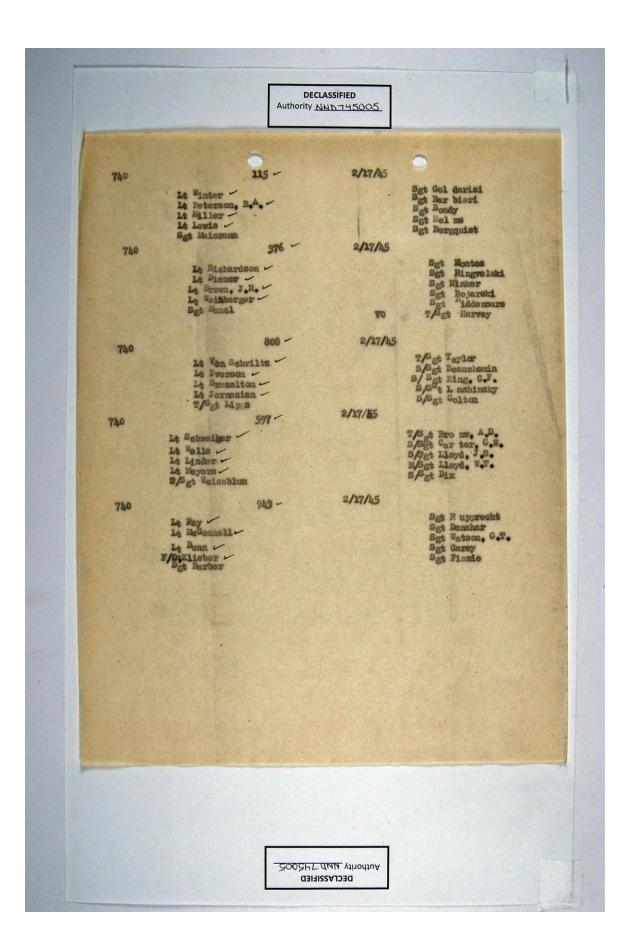

455<sup>th</sup> Bomb Group, Field Orders, FO#197, Amstetten, 2/17/45

|     | 741ST BC<br>455TH E<br>450 520                                                                                                                                                                                                                                                                                                                                                                                                                                                                                                                                                                                                                                                                                                                                                                                                                                                                                                                                                                                                                                                                                                                                                                                                                                                                                                                                                                                                                                                                                                                                                                                                                                                                                                                                                                                                                                                                                                                                                                                                                                                                                                 | D. B. RDIENT<br>SOMBARD. ETT | SOUEDRON, (H)<br>GROUP, (H),<br>U.S.                                     | AAF.                                                                       |     |
|-----|--------------------------------------------------------------------------------------------------------------------------------------------------------------------------------------------------------------------------------------------------------------------------------------------------------------------------------------------------------------------------------------------------------------------------------------------------------------------------------------------------------------------------------------------------------------------------------------------------------------------------------------------------------------------------------------------------------------------------------------------------------------------------------------------------------------------------------------------------------------------------------------------------------------------------------------------------------------------------------------------------------------------------------------------------------------------------------------------------------------------------------------------------------------------------------------------------------------------------------------------------------------------------------------------------------------------------------------------------------------------------------------------------------------------------------------------------------------------------------------------------------------------------------------------------------------------------------------------------------------------------------------------------------------------------------------------------------------------------------------------------------------------------------------------------------------------------------------------------------------------------------------------------------------------------------------------------------------------------------------------------------------------------------------------------------------------------------------------------------------------------------|------------------------------|--------------------------------------------------------------------------|----------------------------------------------------------------------------|-----|
|     | 51                                                                                                                                                                                                                                                                                                                                                                                                                                                                                                                                                                                                                                                                                                                                                                                                                                                                                                                                                                                                                                                                                                                                                                                                                                                                                                                                                                                                                                                                                                                                                                                                                                                                                                                                                                                                                                                                                                                                                                                                                                                                                                                             | 0 A D T N                    | GITCH                                                                    | - 17 Poly 1945                                                             | Sp. |
|     | AC NUMBER 580 -                                                                                                                                                                                                                                                                                                                                                                                                                                                                                                                                                                                                                                                                                                                                                                                                                                                                                                                                                                                                                                                                                                                                                                                                                                                                                                                                                                                                                                                                                                                                                                                                                                                                                                                                                                                                                                                                                                                                                                                                                                                                                                                | Du: TINATI                   | <u>GLIST</u><br>ON                                                       | T#0                                                                        |     |
|     | PILOT to Jirschele<br>PIR CO-FILOT evaluation<br>Nevigator to direct<br>BOLEARDIER to direct<br>RADIO                                                                                                                                                                                                                                                                                                                                                                                                                                                                                                                                                                                                                                                                                                                                                                                                                                                                                                                                                                                                                                                                                                                                                                                                                                                                                                                                                                                                                                                                                                                                                                                                                                                                                                                                                                                                                                                                                                                                                                                                                          | rigiano                      | TOP TUR GNR<br>W.IST RICHT<br>WAIST LEFT<br>BALL TUR GNR<br>WAIL TUR GNR | Set. Kent<br>Set. Hofer<br>Set. Solloway<br>Set. Francis<br>Set. Classl    |     |
|     | AC NUMBER 279 -                                                                                                                                                                                                                                                                                                                                                                                                                                                                                                                                                                                                                                                                                                                                                                                                                                                                                                                                                                                                                                                                                                                                                                                                                                                                                                                                                                                                                                                                                                                                                                                                                                                                                                                                                                                                                                                                                                                                                                                                                                                                                                                | DESTINATI                    | ON                                                                       | T/0                                                                        |     |
|     | FILOT CO-PILOT CO-PIL |                              | TOP TUR GNR<br>WAIST RIGHT<br>WAIST LEFT<br>BALL TUR GNR<br>TAIL TUR GNR | Set. Evans<br>Set. Boyce<br>Set. Ohnson<br>Set. Hetmaner<br>'Et. Baker     |     |
|     | AC NUMBER 058 /                                                                                                                                                                                                                                                                                                                                                                                                                                                                                                                                                                                                                                                                                                                                                                                                                                                                                                                                                                                                                                                                                                                                                                                                                                                                                                                                                                                                                                                                                                                                                                                                                                                                                                                                                                                                                                                                                                                                                                                                                                                                                                                | DESTIVATI                    | NO                                                                       | T/0                                                                        |     |
|     | PILOT IL. BORG -<br>CO-PILOT L. CRUTY -<br>NAVIGATOR<br>BOLBARDIER L. Larson -<br>RADIO<br>AC NUMBER 69 -                                                                                                                                                                                                                                                                                                                                                                                                                                                                                                                                                                                                                                                                                                                                                                                                                                                                                                                                                                                                                                                                                                                                                                                                                                                                                                                                                                                                                                                                                                                                                                                                                                                                                                                                                                                                                                                                                                                                                                                                                      | -                            | TOP TUR GNR<br>WAIST RIGHT<br>WAIST LEFT<br>BALL TUR GNR<br>TAIL TUR GNR | Ngt, Dansby<br>Set. Cosby<br>Set. Weber<br>Det. Cosby<br>Set. Feeks.p      |     |
| No. | AC NUMBER 669 -                                                                                                                                                                                                                                                                                                                                                                                                                                                                                                                                                                                                                                                                                                                                                                                                                                                                                                                                                                                                                                                                                                                                                                                                                                                                                                                                                                                                                                                                                                                                                                                                                                                                                                                                                                                                                                                                                                                                                                                                                                                                                                                | DESTIVATI                    | DIN                                                                      | Sct_1/0recult                                                              |     |
|     | PILOT Lt. Surbeck -<br>CO-PILOT . Arendt -<br>NAVIGATOR . Chifry<br>BOMEARDIER . Head<br>RADIO                                                                                                                                                                                                                                                                                                                                                                                                                                                                                                                                                                                                                                                                                                                                                                                                                                                                                                                                                                                                                                                                                                                                                                                                                                                                                                                                                                                                                                                                                                                                                                                                                                                                                                                                                                                                                                                                                                                                                                                                                                 |                              | TOP TUR GNR<br>WAIST RIGHT<br>WAIST LEFT<br>BALL TUR GNR<br>TAIL TUR GNR | Set. Formles<br>Set. Enclish<br>Set. Michaul<br>Set. Firby<br>Set. Furmalt |     |
|     | AC NUMBER 790 -                                                                                                                                                                                                                                                                                                                                                                                                                                                                                                                                                                                                                                                                                                                                                                                                                                                                                                                                                                                                                                                                                                                                                                                                                                                                                                                                                                                                                                                                                                                                                                                                                                                                                                                                                                                                                                                                                                                                                                                                                                                                                                                | DESTINATI                    | NI                                                                       | <u>T78</u>                                                                 |     |
|     | PILOT CO-PILOT CO-PIL |                              | TALL TOR GN.                                                             | et. Wright<br>et. Welfley<br>et. Eefryde<br>gt. Hargedine<br>gt. Confer    |     |
|     | PILOT CO. PILOT<br>CO.PILOT<br>NAVIGATOR<br>BOMEARDIER. urkholder<br>RADIO<br>Ickey Lt. Blount -                                                                                                                                                                                                                                                                                                                                                                                                                                                                                                                                                                                                                                                                                                                                                                                                                                                                                                                                                                                                                                                                                                                                                                                                                                                                                                                                                                                                                                                                                                                                                                                                                                                                                                                                                                                                                                                                                                                                                                                                                               | royan                        | TOP TUR GNR<br>WAIST RIGHT<br>WAIST LEFT<br>BALL TUR GNR<br>TAIL TUR GNR | Sgt. Minor<br>Sgt. Witzberger<br>Hgt. Robinson<br>Sgt. Bristow             |     |
|     |                                                                                                                                                                                                                                                                                                                                                                                                                                                                                                                                                                                                                                                                                                                                                                                                                                                                                                                                                                                                                                                                                                                                                                                                                                                                                                                                                                                                                                                                                                                                                                                                                                                                                                                                                                                                                                                                                                                                                                                                                                                                                                                                |                              |                                                                          |                                                                            |     |

| <text></text>                                                                                                                                                                                                                                                                                                                                                                                                                                                                                                                                                                                                                                                                                                                                                                                                                                                                                                                                                                                                                                                                                                                                                                                                                                                                                                                                                                                                                                                                                                                                                                                                                                                                                                                                                                                                                                                                                                                                                                                                                                                                                                                                                                                                                                                                                                                                        |                                                                                                  | DECLASSIFIED<br>Authority NN745005                                      |                                                                        |  |
|------------------------------------------------------------------------------------------------------------------------------------------------------------------------------------------------------------------------------------------------------------------------------------------------------------------------------------------------------------------------------------------------------------------------------------------------------------------------------------------------------------------------------------------------------------------------------------------------------------------------------------------------------------------------------------------------------------------------------------------------------------------------------------------------------------------------------------------------------------------------------------------------------------------------------------------------------------------------------------------------------------------------------------------------------------------------------------------------------------------------------------------------------------------------------------------------------------------------------------------------------------------------------------------------------------------------------------------------------------------------------------------------------------------------------------------------------------------------------------------------------------------------------------------------------------------------------------------------------------------------------------------------------------------------------------------------------------------------------------------------------------------------------------------------------------------------------------------------------------------------------------------------------------------------------------------------------------------------------------------------------------------------------------------------------------------------------------------------------------------------------------------------------------------------------------------------------------------------------------------------------------------------------------------------------------------------------------------------------|--------------------------------------------------------------------------------------------------|-------------------------------------------------------------------------|------------------------------------------------------------------------|--|
| AC FURDER   50                                                                                                                                                                                                                                                                                                                                                                                                                                                                                                                                                                                                                                                                                                                                                                                                                                                                                                                                                                                                                                                                                                                                                                                                                                                                                                                                                                                                                                                                                                                                                                                                                                                                                                                                                                                                                                                                                                                                                                                                                                                                                                                                                                                                                                                                                                                                       | 741ST BO<br>455TH B<br>APO 520                                                                   | BADET SOUNDRON, (H<br>OMBARD MIT GROUP, (H),<br>U.S                     | ), AAF.<br>AAF.<br>ARMY.                                               |  |
| AC NUMBER   50                                                                                                                                                                                                                                                                                                                                                                                                                                                                                                                                                                                                                                                                                                                                                                                                                                                                                                                                                                                                                                                                                                                                                                                                                                                                                                                                                                                                                                                                                                                                                                                                                                                                                                                                                                                                                                                                                                                                                                                                                                                                                                                                                                                                                                                                                                                                       | 1                                                                                                |                                                                         | - 17 PATE 1945                                                         |  |
| PHLOT   iscales   TOP TUR GIP     NUMBER   iscales   ist ticr     AC NUMBER   279                                                                                                                                                                                                                                                                                                                                                                                                                                                                                                                                                                                                                                                                                                                                                                                                                                                                                                                                                                                                                                                                                                                                                                                                                                                                                                                                                                                                                                                                                                                                                                                                                                                                                                                                                                                                                                                                                                                                                                                                                                                                                                                                                                                                                                                                    |                                                                                                  |                                                                         |                                                                        |  |
| AC NUMBER 279 DESTINATION T/O<br>FILOT TOP TUR GRE<br>AUTIGATOR<br>RADIO TOP TOP TUR GRE<br>RADIO TALL TUR GRE<br>RADIO TOP TUR GRE<br>RADIO TALL TUR GRE<br>RADIO TOP TUR GRE<br>RAD |                                                                                                  | TOP TUR GNR<br>M. IST RICHT<br>MAIST LEFT<br>BALL TUR GH<br>TAIL TUR GH | Sgt. Kent<br>Sgt. Hofer<br>Sgt. Holloway<br>Sgt. Fondis<br>Sgt. Fiegel |  |
| AC NUMBER   DESTINATION   T/O     PILOT   FOP TUR GNR   WAIST LEFT     BOLBARDIER   DESTINATION   T/O     AC NUMBER   DESTINATION   T/O     AC NUMBER   DESTINATION   T/O     PILOT   DESTINATION   T/O     AC NUMBER   DESTINATION   T/O     PILOT   DESTINATION   T/O     PILOT   DESTINATION   T/O     AC NUMBER   DESTINATION   T/O     PILOT   DESTINATION   T/O     AC NUMBER   DESTINATION   T/O     AC NUMBER   DESTINATION   T/O     AC NUMBER   DESTINATION   T/O     PILOT   DESTINATION   T/O     AC NUMBER   DESTINATION   T/O     AC NUMBER   DESTINATION   T/O     PILOT   DESTINATION   T/O     AC NUMBER   DESTINATION   T/O                                                                                                                                                                                                                                                                                                                                                                                                                                                                                                                                                                                                                                                                                                                                                                                                                                                                                                                                                                                                                                                                                                                                                                                                                                                                                                                                                                                                                                                                                                                                                                | 4C NTURER 270                                                                                    | DECUTT ON                                                               | E /0                                                                   |  |
| PILOT   CO-PILOT   FOP TUR GNR     MAVIGATOR   MAVIGATOR     BOLBARDIER   Larson     RADIO   DESTINATION     AC NUMBER   DESTINATION     MAVIGATOR   DESTINATION     MAUGATOR   DESTINATION     MAUGATOR   DESTINATION     MAUGATOR   DESTINATION     MAUGATOR   DESTINATION     TOP TUR GNR                                                                                                                                                                                                                                                                                                                                                                                                                                                                                                                                                                                                                                                                                                                                                                                                                                                                                                                                                                                                                                                                                                                                                                                                                                                                                                                                                                                                                                                                                                                             |                                                                                                  |                                                                         | DA. Contract                                                           |  |
| BOILBARDIER . BALL TUR GNR<br>RADIO T/O<br>PILOT DESTINATION                                                                                                                                                                                                                                                                                                                                                                                                                                                                                                                                                                                                                                                                                                                                                                                                                                                                                                                                                                                                                                                                                                                                                                                                                                                                                                                                                                                                                                                                                                                                                                                                                                                                                                                                                                                                                                                                                                                                                                                                                                                                                                                                                                                                                                                                                         |                                                                                                  |                                                                         |                                                                        |  |
| PILOT   TOP TUR GNR     CO-PILOT   WAIST LEFT     BOMBARDIER   BALL TUR GNR     AC NUMBER   DESTINATION     TOP TUR GNR     CO-PILOT   MAIST RIGHT     NAWIGATOR   DESTINATION     TOP TUR GNR     AC NUMBER   DESTINATION     TOP TUR GNR     BOLEARDIER   DESTINATION     TOP TUR GNR                                                                                                                                                                                                                                                                                                                                                                                                                                                                                                                                                                                                                                                                                                                                                                                                                                                                                                                                                                                                                                                                                                                                                                                                                                                                                                                                                                                                                                                                                                                                                          | RADIO Et. Armstrong                                                                              | BALL TUR GNE<br>TAIL TUR GNE                                            | Sgt. Cosby                                                             |  |
| PILOT   TOP TUR GNR     CO-PILOT   WAIST LEFT     NAMIGATOR   WAIST LEFT     BOIBARDIER   BALL TUR GUN     RADIO   TAIL TUR GWN     AC NUMBER   DESTIMATION     PILOT   TOP TUR GNR     CO-PILOT   DESTIMATION     PILOT   TOP TUR GWR     CO-PILOT   DESTIMATION     PILOT   TOP TUR GWR     BOIBARDIER   DESTIMATION     TAIL TUR GWR   DESTIMATION                                                                                                                                                                                                                                                                                                                                                                                                                                                                                                                                                                                                                                                                                                                                                                                                                                                                                                                                                                                                                                                                                                                                                                                                                                                                                                                                                                                                                                                                                                                                                                                                                                                                                                                                                                                                                                 | PILOT<br>CO-PILOT<br>NAVIGATOR<br>BOMBARDIER                                                     | TOP TUR GNR<br>WAIST RIGHT<br>WAIST LEFT<br>BALL TUR GUP                | Sgt. Pornles<br>Sgt. English<br>Sgt. Micheal                           |  |
| CO-PILOT   WAIST RIGHT     NAWIGATOR'L   WAIST LEFT     BOIBARDIER   BALL TUR GI     RADIO   TAIL TUR GN     AC NUMBER   DESTINATION     PILOT   TOP TUR GNR     CO-PILOT   WAIST RIGHT     NAVIGATOR   WAIST RIGHT     BOIBARDIER   WAIST RIGHT     BOIBARDIER   WAIST RIGHT     BOIBARDIER   WAIST LEFT     BOIBARDIER   WAIST LEFT     BALL TUR GNR   TOP TUR GNR                                                                                                                                                                                                                                                                                                                                                                                                                                                                                                                                                                                                                                                                                                                                                                                                                                                                                                                                                                                                                                                                                                                                                                                                                                                                                                                                                                                                                                                                                                                                                                                                                                                                                                                                                                                                                                                                                                                                                                                 | AC NUMBER 790 -                                                                                  | DESTINATION                                                             | T70                                                                    |  |
| CO-PILOT VAIST RIGHT<br>NAVIGATOR LIGHT WAIST LEFT<br>BOIEARDIER Urkholder BALL TUR GYR<br>RADIO TAIL TUR GNR                                                                                                                                                                                                                                                                                                                                                                                                                                                                                                                                                                                                                                                                                                                                                                                                                                                                                                                                                                                                                                                                                                                                                                                                                                                                                                                                                                                                                                                                                                                                                                                                                                                                                                                                                                                                                                                                                                                                                                                                                                                                                                                                                                                                                                        | CO-PILOT<br>NAVIGATORI<br>BOIBARDIER<br>RADIO<br>RADIO                                           | WAIST RIGHT<br>WAIST LEFT<br>BALL TUR GN<br>TAIL TUR GN                 | Set. Sebryde<br>Set. Hargedine                                         |  |
|                                                                                                                                                                                                                                                                                                                                                                                                                                                                                                                                                                                                                                                                                                                                                                                                                                                                                                                                                                                                                                                                                                                                                                                                                                                                                                                                                                                                                                                                                                                                                                                                                                                                                                                                                                                                                                                                                                                                                                                                                                                                                                                                                                                                                                                                                                                                                      | PILOT Cot. Creham<br>CO-PILOT. Boncon<br>NAVIGATOR Alexalt. In<br>BOIEARDIER Surkholder<br>RADIO | TOP TUR GNR<br>WAIST RIGHT<br>WAIST LEFT<br>BALL TUR GNR                | Sgt. Minor<br>Sgt. Witzberger<br>Sgt. Robinson                         |  |
|                                                                                                                                                                                                                                                                                                                                                                                                                                                                                                                                                                                                                                                                                                                                                                                                                                                                                                                                                                                                                                                                                                                                                                                                                                                                                                                                                                                                                                                                                                                                                                                                                                                                                                                                                                                                                                                                                                                                                                                                                                                                                                                                                                                                                                                                                                                                                      |                                                                                                  |                                                                         |                                                                        |  |
|                                                                                                                                                                                                                                                                                                                                                                                                                                                                                                                                                                                                                                                                                                                                                                                                                                                                                                                                                                                                                                                                                                                                                                                                                                                                                                                                                                                                                                                                                                                                                                                                                                                                                                                                                                                                                                                                                                                                                                                                                                                                                                                                                                                                                                                                                                                                                      |                                                                                                  |                                                                         |                                                                        |  |