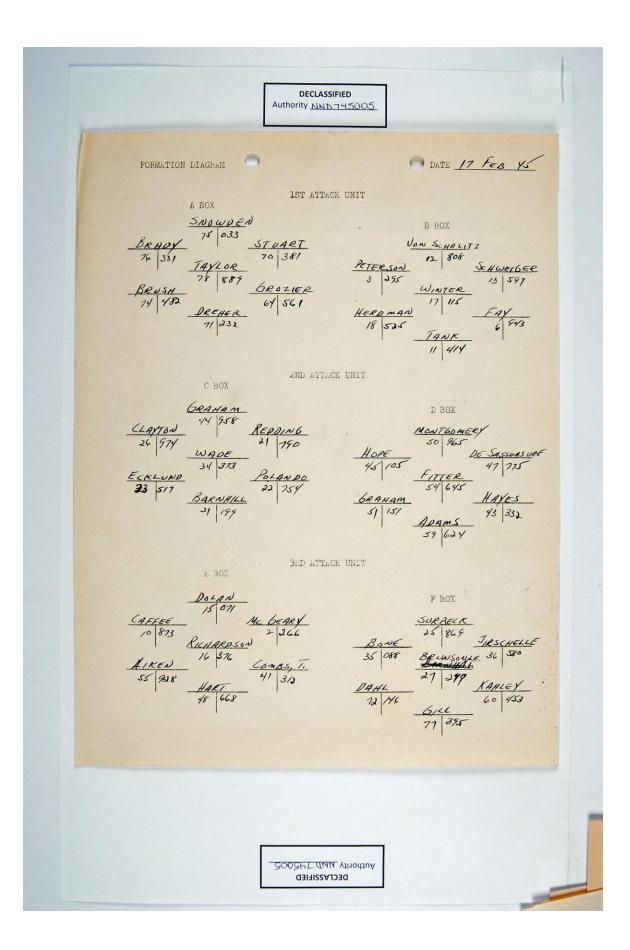

455<sup>th</sup> Bomb Group, Field Orders, FO#197, Amstetten, 2/17/45



















|     | 741ST BC<br>455TH E<br>450 520