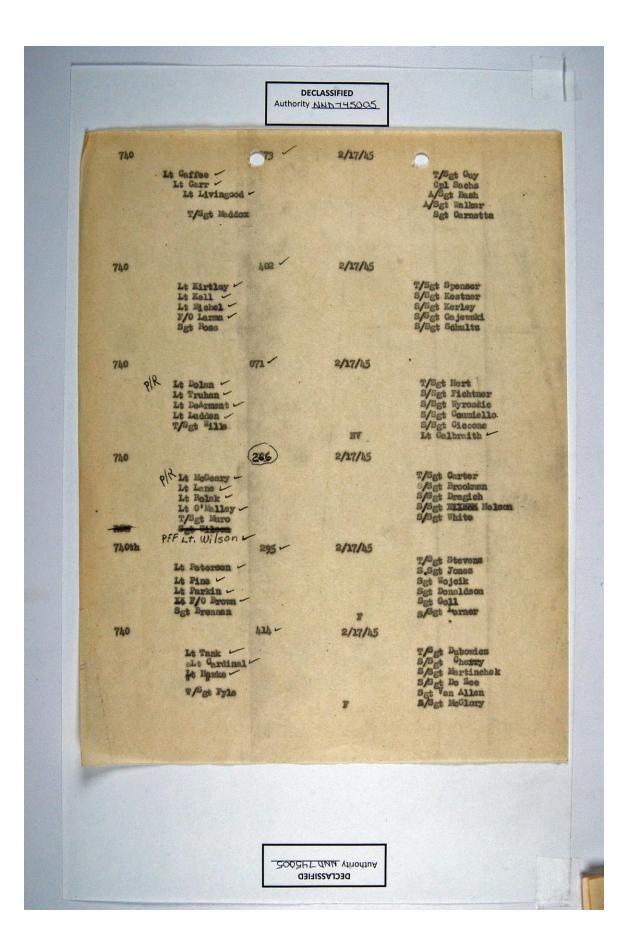

455<sup>th</sup> Bomb Group, Field Orders, FO#197, Amstetten, 2/17/45

|     | 741ST BC<br>455TH E<br>450 520                                                                                                                                                                                                                                                                                                                                                                                                                                                                                                                                                                                                                                                                                                                                                                                                                                                                                                                                                                                                                                                                                                                                                                                                                                                                                                                                                                                                                                                                                                                                                                                                                                                                                                                                                                                                                                                                                                                                                                                                                                                                                                 | D. B. RDIENT<br>SOMBARD. ETT | SOUEDRON, (H)<br>GROUP, (H),<br>U.S.                                     | AAF.                                                                       |     |
|-----|--------------------------------------------------------------------------------------------------------------------------------------------------------------------------------------------------------------------------------------------------------------------------------------------------------------------------------------------------------------------------------------------------------------------------------------------------------------------------------------------------------------------------------------------------------------------------------------------------------------------------------------------------------------------------------------------------------------------------------------------------------------------------------------------------------------------------------------------------------------------------------------------------------------------------------------------------------------------------------------------------------------------------------------------------------------------------------------------------------------------------------------------------------------------------------------------------------------------------------------------------------------------------------------------------------------------------------------------------------------------------------------------------------------------------------------------------------------------------------------------------------------------------------------------------------------------------------------------------------------------------------------------------------------------------------------------------------------------------------------------------------------------------------------------------------------------------------------------------------------------------------------------------------------------------------------------------------------------------------------------------------------------------------------------------------------------------------------------------------------------------------|------------------------------|--------------------------------------------------------------------------|----------------------------------------------------------------------------|-----|
|     | 51                                                                                                                                                                                                                                                                                                                                                                                                                                                                                                                                                                                                                                                                                                                                                                                                                                                                                                                                                                                                                                                                                                                                                                                                                                                                                                                                                                                                                                                                                                                                                                                                                                                                                                                                                                                                                                                                                                                                                                                                                                                                                                                             | 0 A D T N                    | GITCH                                                                    | - 17 Poly 1945                                                             | Sp. |
|     | AC NUMBER 580 -                                                                                                                                                                                                                                                                                                                                                                                                                                                                                                                                                                                                                                                                                                                                                                                                                                                                                                                                                                                                                                                                                                                                                                                                                                                                                                                                                                                                                                                                                                                                                                                                                                                                                                                                                                                                                                                                                                                                                                                                                                                                                                                | Du: TINATI                   | <u>GLIST</u><br>ON                                                       | T#0                                                                        |     |
|     | PILOT to Jirschele<br>PIR CO-FILOT evaluation<br>Nevigator to direct<br>BOLEARDIER to direct<br>RADIO                                                                                                                                                                                                                                                                                                                                                                                                                                                                                                                                                                                                                                                                                                                                                                                                                                                                                                                                                                                                                                                                                                                                                                                                                                                                                                                                                                                                                                                                                                                                                                                                                                                                                                                                                                                                                                                                                                                                                                                                                          | rigiano                      | TOP TUR GNR<br>W.IST RICHT<br>WAIST LEFT<br>BALL TUR GNR<br>WAIL TUR GNR | Set. Kent<br>Set. Hofer<br>Set. Solloway<br>Set. Francis<br>Set. Classl    |     |
|     | AC NUMBER 279 -                                                                                                                                                                                                                                                                                                                                                                                                                                                                                                                                                                                                                                                                                                                                                                                                                                                                                                                                                                                                                                                                                                                                                                                                                                                                                                                                                                                                                                                                                                                                                                                                                                                                                                                                                                                                                                                                                                                                                                                                                                                                                                                | DESTINATI                    | ON                                                                       | T/0                                                                        |     |
|     | FILOT CO-PILOT CO-PIL |                              | TOP TUR GNR<br>WAIST RIGHT<br>WAIST LEFT<br>BALL TUR GNR<br>TAIL TUR GNR | Set. Evans<br>Set. Boyce<br>Set. Ohnson<br>Set. Hetmaner<br>'Et. Baker     |     |
|     | AC NUMBER 058 /                                                                                                                                                                                                                                                                                                                                                                                                                                                                                                                                                                                                                                                                                                                                                                                                                                                                                                                                                                                                                                                                                                                                                                                                                                                                                                                                                                                                                                                                                                                                                                                                                                                                                                                                                                                                                                                                                                                                                                                                                                                                                                                | DESTIVATI                    | NO                                                                       | T/0                                                                        |     |
|     | PILOT IL. BORG -<br>CO-PILOT L. CRUTY -<br>NAVIGATOR<br>BOLBARDIER L. Larson -<br>RADIO<br>AC NUMBER 69 -                                                                                                                                                                                                                                                                                                                                                                                                                                                                                                                                                                                                                                                                                                                                                                                                                                                                                                                                                                                                                                                                                                                                                                                                                                                                                                                                                                                                                                                                                                                                                                                                                                                                                                                                                                                                                                                                                                                                                                                                                      | -                            | TOP TUR GNR<br>WAIST RIGHT<br>WAIST LEFT<br>BALL TUR GNR<br>TAIL TUR GNR | Ngt, Dansby<br>Set. Cosby<br>Set. Weber<br>Det. Cosby<br>Set. Feeks.p      |     |
| No. | AC NUMBER 669 -                                                                                                                                                                                                                                                                                                                                                                                                                                                                                                                                                                                                                                                                                                                                                                                                                                                                                                                                                                                                                                                                                                                                                                                                                                                                                                                                                                                                                                                                                                                                                                                                                                                                                                                                                                                                                                                                                                                                                                                                                                                                                                                | DESTIVATI                    | DIN                                                                      | Sct_1/0recult                                                              |     |
|     | PILOT Lt. Surbeck -<br>CO-PILOT . Arendt -<br>NAVIGATOR . Chifry<br>BOMEARDIER . Head<br>RADIO                                                                                                                                                                                                                                                                                                                                                                                                                                                                                                                                                                                                                                                                                                                                                                                                                                                                                                                                                                                                                                                                                                                                                                                                                                                                                                                                                                                                                                                                                                                                                                                                                                                                                                                                                                                                                                                                                                                                                                                                                                 |                              | TOP TUR GNR<br>WAIST RIGHT<br>WAIST LEFT<br>BALL TUR GNR<br>TAIL TUR GNR | Set. Formles<br>Set. Enclish<br>Set. Michaul<br>Set. Firby<br>Set. Furmalt |     |
|     | AC NUMBER 790 -                                                                                                                                                                                                                                                                                                                                                                                                                                                                                                                                                                                                                                                                                                                                                                                                                                                                                                                                                                                                                                                                                                                                                                                                                                                                                                                                                                                                                                                                                                                                                                                                                                                                                                                                                                                                                                                                                                                                                                                                                                                                                                                | DESTINATI                    | NI                                                                       | <u>T78</u>                                                                 |     |
|     | PILOT CO-PILOT CO-PIL |                              | TALL TOR GN.                                                             | et. Wright<br>et. Welfley<br>et. Eefryde<br>gt. Hargedine<br>gt. Confer    |     |
|     | PILOT CO. PILOT<br>CO.PILOT<br>NAVIGATOR<br>BOMEARDIER. urkholder<br>RADIO<br>Ickey Lt. Blount -                                                                                                                                                                                                                                                                                                                                                                                                                                                                                                                                                                                                                                                                                                                                                                                                                                                                                                                                                                                                                                                                                                                                                                                                                                                                                                                                                                                                                                                                                                                                                                                                                                                                                                                                                                                                                                                                                                                                                                                                                               | royan                        | TOP TUR GNR<br>WAIST RIGHT<br>WAIST LEFT<br>BALL TUR GNR<br>TAIL TUR GNR | Sgt. Minor<br>Sgt. Witzberger<br>Hgt. Robinson<br>Sgt. Bristow             |     |
|     |                                                                                                                                                                                                                                                                                                                                                                                                                                                                                                                                                                                                                                                                                                                                                                                                                                                                                                                                                                                                                                                                                                                                                                                                                                                                                                                                                                                                                                                                                                                                                                                                                                                                                                                                                                                                                                                                                                                                                                                                                                                                                                                                |                              |                                                                          |                                                                            |     |

| <text></text>                                                                                                                                                                                                                                                                                                                                                                                                                                                                                                                                                                                                                                                                                                                                                                                                                                                                                                                                                                                                                                                                                                                                                                                                                                                                                                                                                                                                                                                                                                                                                                                                                                                                                                                                                                                                                                                                                                                                                                                                                                                                                                                                                                                                                                                                                                                                        |                                                                                                  | DECLASSIFIED<br>Authority NN745005                                      |                                                                        |  |
|------------------------------------------------------------------------------------------------------------------------------------------------------------------------------------------------------------------------------------------------------------------------------------------------------------------------------------------------------------------------------------------------------------------------------------------------------------------------------------------------------------------------------------------------------------------------------------------------------------------------------------------------------------------------------------------------------------------------------------------------------------------------------------------------------------------------------------------------------------------------------------------------------------------------------------------------------------------------------------------------------------------------------------------------------------------------------------------------------------------------------------------------------------------------------------------------------------------------------------------------------------------------------------------------------------------------------------------------------------------------------------------------------------------------------------------------------------------------------------------------------------------------------------------------------------------------------------------------------------------------------------------------------------------------------------------------------------------------------------------------------------------------------------------------------------------------------------------------------------------------------------------------------------------------------------------------------------------------------------------------------------------------------------------------------------------------------------------------------------------------------------------------------------------------------------------------------------------------------------------------------------------------------------------------------------------------------------------------------|--------------------------------------------------------------------------------------------------|-------------------------------------------------------------------------|------------------------------------------------------------------------|--|
| AC FURDER   50                                                                                                                                                                                                                                                                                                                                                                                                                                                                                                                                                                                                                                                                                                                                                                                                                                                                                                                                                                                                                                                                                                                                                                                                                                                                                                                                                                                                                                                                                                                                                                                                                                                                                                                                                                                                                                                                                                                                                                                                                                                                                                                                                                                                                                                                                                                                       | 741ST BO<br>455TH B<br>APO 520                                                                   | BADET SOUNDRON, (H<br>OMBARD MIT GROUP, (H),<br>U.S                     | ), AAF.<br>AAF.<br>ARMY.                                               |  |
| AC NUMBER   50                                                                                                                                                                                                                                                                                                                                                                                                                                                                                                                                                                                                                                                                                                                                                                                                                                                                                                                                                                                                                                                                                                                                                                                                                                                                                                                                                                                                                                                                                                                                                                                                                                                                                                                                                                                                                                                                                                                                                                                                                                                                                                                                                                                                                                                                                                                                       | 1                                                                                                |                                                                         | - 17 PATE 1945                                                         |  |
| PHLOT   iscales   TOP TUR GIP     NUMBER   iscales   ist ticr     AC NUMBER   279                                                                                                                                                                                                                                                                                                                                                                                                                                                                                                                                                                                                                                                                                                                                                                                                                                                                                                                                                                                                                                                                                                                                                                                                                                                                                                                                                                                                                                                                                                                                                                                                                                                                                                                                                                                                                                                                                                                                                                                                                                                                                                                                                                                                                                                                    |                                                                                                  |                                                                         |                                                                        |  |
| AC NUMBER 279 DESTINATION T/O<br>FILOT TOP TUR GRE<br>AUTIGATOR<br>RADIO TOP TOP TUR GRE<br>RADIO TALL TUR GRE<br>RADIO TOP TUR GRE<br>RADIO TALL TUR GRE<br>RADIO TOP TUR GRE<br>RAD |                                                                                                  | TOP TUR GNR<br>M. IST RICHT<br>MAIST LEFT<br>BALL TUR GH<br>TAIL TUR GH | Sgt. Kent<br>Sgt. Hofer<br>Sgt. Holloway<br>Sgt. Fondis<br>Sgt. Fiegel |  |
| AC NUMBER   DESTINATION   T/O     PILOT   FOP TUR GNR   WAIST LEFT     BOLBARDIER   DESTINATION   T/O     AC NUMBER   DESTINATION   T/O     AC NUMBER   DESTINATION   T/O     PILOT   DESTINATION   T/O     AC NUMBER   DESTINATION   T/O     PILOT   DESTINATION   T/O     PILOT   DESTINATION   T/O     AC NUMBER   DESTINATION   T/O     PILOT   DESTINATION   T/O     AC NUMBER   DESTINATION   T/O     AC NUMBER   DESTINATION   T/O     AC NUMBER   DESTINATION   T/O     PILOT   DESTINATION   T/O     AC NUMBER   DESTINATION   T/O     AC NUMBER   DESTINATION   T/O     PILOT   DESTINATION   T/O     AC NUMBER   DESTINATION   T/O                                                                                                                                                                                                                                                                                                                                                                                                                                                                                                                                                                                                                                                                                                                                                                                                                                                                                                                                                                                                                                                                                                                                                                                                                                                                                                                                                                                                                                                                                                                                                                | 4C NTURER 270                                                                                    | DECUTT ON                                                               | E /0                                                                   |  |
| PILOT   CO-PILOT   FOP TUR GNR     MAVIGATOR   MAVIGATOR     BOLBARDIER   Larson     RADIO   DESTINATION     AC NUMBER   DESTINATION     MAVIGATOR   DESTINATION     MAUGATOR   DESTINATION     MAUGATOR   DESTINATION     MAUGATOR   DESTINATION     MAUGATOR   DESTINATION     TOP TUR GNR                                                                                                                                                                                                                                                                                                                                                                                                                                                                                                                                                                                                                                                                                                                                                                                                                                                                                                                                                                                                                                                                                                                                                                                                                                                                                                                                                                                                                                                                                                                             |                                                                                                  |                                                                         | DA. Contract                                                           |  |
| BOILBARDIER . BALL TUR GNR<br>RADIO T/O<br>PILOT DESTINATION                                                                                                                                                                                                                                                                                                                                                                                                                                                                                                                                                                                                                                                                                                                                                                                                                                                                                                                                                                                                                                                                                                                                                                                                                                                                                                                                                                                                                                                                                                                                                                                                                                                                                                                                                                                                                                                                                                                                                                                                                                                                                                                                                                                                                                                                                         |                                                                                                  |                                                                         |                                                                        |  |
| PILOT   TOP TUR GNR     CO-PILOT   WAIST LEFT     BOMBARDIER   BALL TUR GNR     AC NUMBER   DESTINATION     TOP TUR GNR     CO-PILOT   MAIST RIGHT     NAWIGATOR   DESTINATION     TOP TUR GNR     AC NUMBER   DESTINATION     TOP TUR GNR     BOLEARDIER   DESTINATION     TOP TUR GNR                                                                                                                                                                                                                                                                                                                                                                                                                                                                                                                                                                                                                                                                                                                                                                                                                                                                                                                                                                                                                                                                                                                                                                                                                                                                                                                                                                                                                                                                                                                                                          | RADIO Et. Armstrong                                                                              | BALL TUR GNE<br>TAIL TUR GNE                                            | Sgt. Cosby                                                             |  |
| PILOT   TOP TUR GNR     CO-PILOT   WAIST LEFT     NAMIGATOR   WAIST LEFT     BOIBARDIER   BALL TUR GUN     RADIO   TAIL TUR GWN     AC NUMBER   DESTIMATION     PILOT   TOP TUR GNR     CO-PILOT   DESTIMATION     PILOT   TOP TUR GWR     CO-PILOT   DESTIMATION     PILOT   TOP TUR GWR     BOIBARDIER   DESTIMATION     TAIL TUR GWR   DESTIMATION                                                                                                                                                                                                                                                                                                                                                                                                                                                                                                                                                                                                                                                                                                                                                                                                                                                                                                                                                                                                                                                                                                                                                                                                                                                                                                                                                                                                                                                                                                                                                                                                                                                                                                                                                                                                                                 | PILOT<br>CO-PILOT<br>NAVIGATOR<br>BOMBARDIER                                                     | TOP TUR GNR<br>WAIST RIGHT<br>WAIST LEFT<br>BALL TUR GUP                | Sgt. Pornles<br>Sgt. English<br>Sgt. Micheal                           |  |
| CO-PILOT   WAIST RIGHT     NAWIGATOR'L   WAIST LEFT     BOIBARDIER   BALL TUR GI     RADIO   TAIL TUR GN     AC NUMBER   DESTINATION     PILOT   TOP TUR GNR     CO-PILOT   WAIST RIGHT     NAVIGATOR   WAIST RIGHT     BOIBARDIER   WAIST RIGHT     BOIBARDIER   WAIST RIGHT     BOIBARDIER   WAIST LEFT     BOIBARDIER   WAIST LEFT     BALL TUR GNR   TOP TUR GNR                                                                                                                                                                                                                                                                                                                                                                                                                                                                                                                                                                                                                                                                                                                                                                                                                                                                                                                                                                                                                                                                                                                                                                                                                                                                                                                                                                                                                                                                                                                                                                                                                                                                                                                                                                                                                                                                                                                                                                                 | AC NUMBER 790 -                                                                                  | DESTINATION                                                             | T70                                                                    |  |
| CO-PILOT VAIST RIGHT<br>NAVIGATOR LIGHT WAIST LEFT<br>BOIEARDIER Urkholder BALL TUR GYR<br>RADIO TAIL TUR GNR                                                                                                                                                                                                                                                                                                                                                                                                                                                                                                                                                                                                                                                                                                                                                                                                                                                                                                                                                                                                                                                                                                                                                                                                                                                                                                                                                                                                                                                                                                                                                                                                                                                                                                                                                                                                                                                                                                                                                                                                                                                                                                                                                                                                                                        | CO-PILOT<br>NAVIGATORI<br>BOIBARDIER<br>RADIO<br>RADIO                                           | WAIST RIGHT<br>WAIST LEFT<br>BALL TUR GN<br>TAIL TUR GN                 | Set. Sebryde<br>Set. Hargedine                                         |  |
|                                                                                                                                                                                                                                                                                                                                                                                                                                                                                                                                                                                                                                                                                                                                                                                                                                                                                                                                                                                                                                                                                                                                                                                                                                                                                                                                                                                                                                                                                                                                                                                                                                                                                                                                                                                                                                                                                                                                                                                                                                                                                                                                                                                                                                                                                                                                                      | PILOT Cot. Creham<br>CO-PILOT. Boncon<br>NAVIGATOR Alexalt. In<br>BOIEARDIER Surkholder<br>RADIO | TOP TUR GNR<br>WAIST RIGHT<br>WAIST LEFT<br>BALL TUR GNR                | Sgt. Minor<br>Sgt. Witzberger<br>Sgt. Robinson                         |  |
|                                                                                                                                                                                                                                                                                                                                                                                                                                                                                                                                                                                                                                                                                                                                                                                                                                                                                                                                                                                                                                                                                                                                                                                                                                                                                                                                                                                                                                                                                                                                                                                                                                                                                                                                                                                                                                                                                                                                                                                                                                                                                                                                                                                                                                                                                                                                                      |                                                                                                  |                                                                         |                                                                        |  |
|                                                                                                                                                                                                                                                                                                                                                                                                                                                                                                                                                                                                                                                                                                                                                                                                                                                                                                                                                                                                                                                                                                                                                                                                                                                                                                                                                                                                                                                                                                                                                                                                                                                                                                                                                                                                                                                                                                                                                                                                                                                                                                                                                                                                                                                                                                                                                      |                                                                                                  |                                                                         |                                                                        |  |