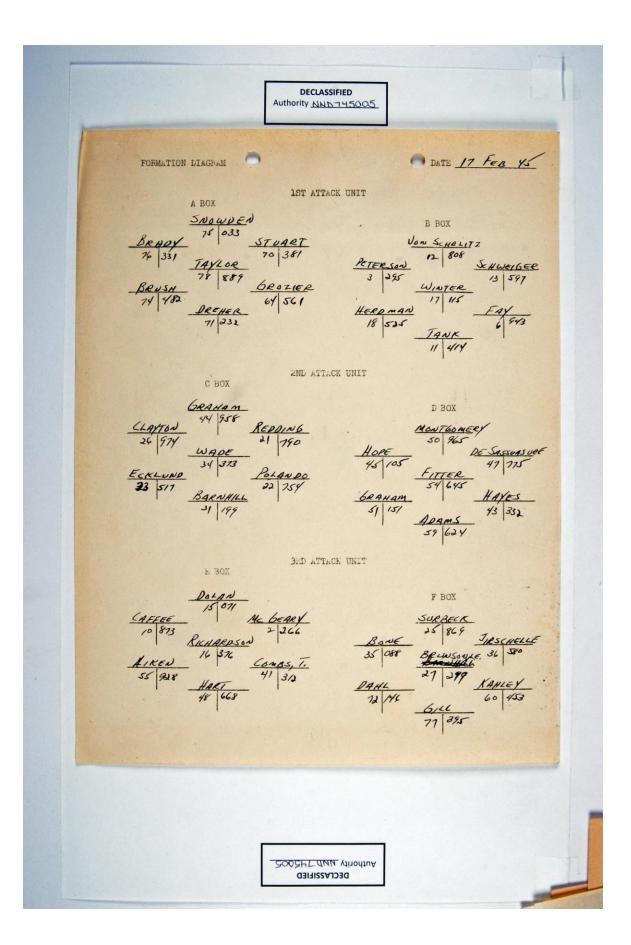

455<sup>th</sup> Bomb Group, Field Orders, FO#197, Amstetten, 2/17/45



















|     | 741ST BC<br>455TH E<br>450 520