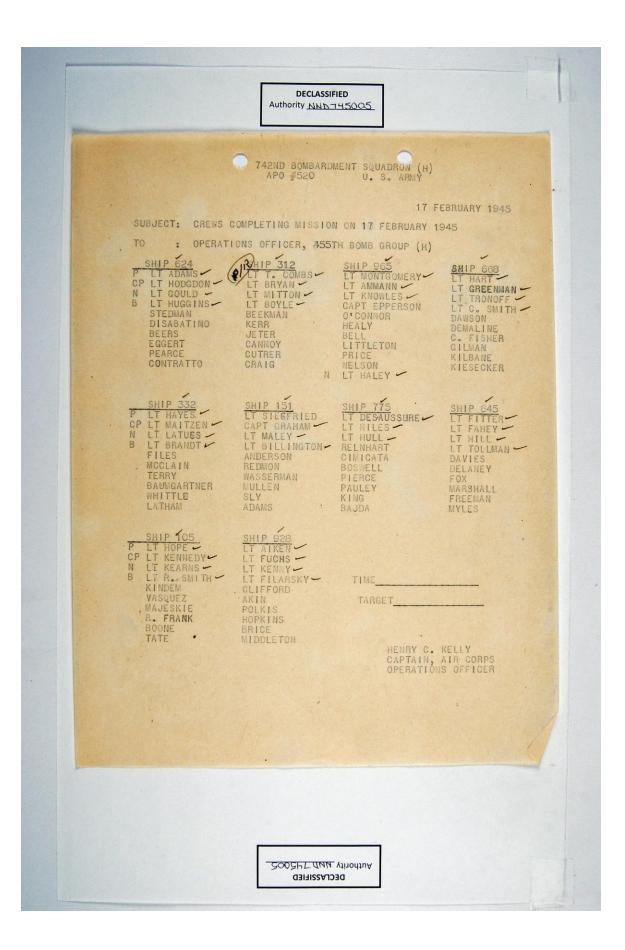

455<sup>th</sup> Bomb Group, Field Orders, FO#197, Amstetten, 2/17/45

|     | 741ST BC<br>455TH E<br>450 520                                                                                                                                                                                                                                                                                                                                                                                                                                                                                                                                                                                                                                                                                                                                                                                                                                                                                                                                                                                                                                                                                                                                                                                                                                                                                                                                                                                                                                                                                                                                                                                                                                                                                                                                                                                                                                                                                                                                                                                                                                                                                                 | D. B. RDIENT<br>SOMBARD. ETT | SOUEDRON, (H)<br>GROUP, (H),<br>U.S.                                     | AAF.                                                                       |     |
|-----|--------------------------------------------------------------------------------------------------------------------------------------------------------------------------------------------------------------------------------------------------------------------------------------------------------------------------------------------------------------------------------------------------------------------------------------------------------------------------------------------------------------------------------------------------------------------------------------------------------------------------------------------------------------------------------------------------------------------------------------------------------------------------------------------------------------------------------------------------------------------------------------------------------------------------------------------------------------------------------------------------------------------------------------------------------------------------------------------------------------------------------------------------------------------------------------------------------------------------------------------------------------------------------------------------------------------------------------------------------------------------------------------------------------------------------------------------------------------------------------------------------------------------------------------------------------------------------------------------------------------------------------------------------------------------------------------------------------------------------------------------------------------------------------------------------------------------------------------------------------------------------------------------------------------------------------------------------------------------------------------------------------------------------------------------------------------------------------------------------------------------------|------------------------------|--------------------------------------------------------------------------|----------------------------------------------------------------------------|-----|
|     | 51                                                                                                                                                                                                                                                                                                                                                                                                                                                                                                                                                                                                                                                                                                                                                                                                                                                                                                                                                                                                                                                                                                                                                                                                                                                                                                                                                                                                                                                                                                                                                                                                                                                                                                                                                                                                                                                                                                                                                                                                                                                                                                                             | 0 A D T N                    | GITCH                                                                    | - 17 Poly 1945                                                             | Sp. |
|     | AC NUMBER 580 -                                                                                                                                                                                                                                                                                                                                                                                                                                                                                                                                                                                                                                                                                                                                                                                                                                                                                                                                                                                                                                                                                                                                                                                                                                                                                                                                                                                                                                                                                                                                                                                                                                                                                                                                                                                                                                                                                                                                                                                                                                                                                                                | Du: TINATI                   | <u>GLIST</u><br>ON                                                       | T#0                                                                        |     |
|     | PILOT to Jirschele<br>PIR CO-FILOT evaluation<br>Nevigator to direct<br>BOLEARDIER to direct<br>RADIO                                                                                                                                                                                                                                                                                                                                                                                                                                                                                                                                                                                                                                                                                                                                                                                                                                                                                                                                                                                                                                                                                                                                                                                                                                                                                                                                                                                                                                                                                                                                                                                                                                                                                                                                                                                                                                                                                                                                                                                                                          | rigiano                      | TOP TUR GNR<br>W.IST RICHT<br>WAIST LEFT<br>BALL TUR GNR<br>WAIL TUR GNR | Set. Kent<br>Set. Hofer<br>Set. Solloway<br>Set. Francis<br>Set. Classl    |     |
|     | AC NUMBER 279 -                                                                                                                                                                                                                                                                                                                                                                                                                                                                                                                                                                                                                                                                                                                                                                                                                                                                                                                                                                                                                                                                                                                                                                                                                                                                                                                                                                                                                                                                                                                                                                                                                                                                                                                                                                                                                                                                                                                                                                                                                                                                                                                | DESTINATI                    | ON                                                                       | T/0                                                                        |     |
|     | FILOT CO-PILOT CO-PIL |                              | TOP TUR GNR<br>WAIST RIGHT<br>WAIST LEFT<br>BALL TUR GNR<br>TAIL TUR GNR | Set. Evans<br>Set. Boyce<br>Set. Ohnson<br>Set. Hetmaner<br>'Et. Baker     |     |
|     | AC NUMBER 058 /                                                                                                                                                                                                                                                                                                                                                                                                                                                                                                                                                                                                                                                                                                                                                                                                                                                                                                                                                                                                                                                                                                                                                                                                                                                                                                                                                                                                                                                                                                                                                                                                                                                                                                                                                                                                                                                                                                                                                                                                                                                                                                                | DESTIVATI                    | NO                                                                       | T/0                                                                        |     |
|     | PILOT IL. BORG -<br>CO-PILOT L. CRUTY -<br>NAVIGATOR<br>BOLBARDIER L. Larson -<br>RADIO<br>AC NUMBER 69 -                                                                                                                                                                                                                                                                                                                                                                                                                                                                                                                                                                                                                                                                                                                                                                                                                                                                                                                                                                                                                                                                                                                                                                                                                                                                                                                                                                                                                                                                                                                                                                                                                                                                                                                                                                                                                                                                                                                                                                                                                      | -                            | TOP TUR GNR<br>WAIST RIGHT<br>WAIST LEFT<br>BALL TUR GNR<br>TAIL TUR GNR | Ngt, Dansby<br>Set. Cosby<br>Set. Weber<br>Det. Cosby<br>Set. Feeks.p      |     |
| No. | AC NUMBER 669 -                                                                                                                                                                                                                                                                                                                                                                                                                                                                                                                                                                                                                                                                                                                                                                                                                                                                                                                                                                                                                                                                                                                                                                                                                                                                                                                                                                                                                                                                                                                                                                                                                                                                                                                                                                                                                                                                                                                                                                                                                                                                                                                | DESTIVATI                    | DIN                                                                      | Sct_1/0recult                                                              |     |
|     | PILOT Lt. Surbeck -<br>CO-PILOT . Arendt -<br>NAVIGATOR . Chifry<br>BOMEARDIER . Head<br>RADIO                                                                                                                                                                                                                                                                                                                                                                                                                                                                                                                                                                                                                                                                                                                                                                                                                                                                                                                                                                                                                                                                                                                                                                                                                                                                                                                                                                                                                                                                                                                                                                                                                                                                                                                                                                                                                                                                                                                                                                                                                                 |                              | TOP TUR GNR<br>WAIST RIGHT<br>WAIST LEFT<br>BALL TUR GNR<br>TAIL TUR GNR | Set. Formles<br>Set. Enclish<br>Set. Michaul<br>Set. Firby<br>Set. Furmalt |     |
|     | AC NUMBER 790 -                                                                                                                                                                                                                                                                                                                                                                                                                                                                                                                                                                                                                                                                                                                                                                                                                                                                                                                                                                                                                                                                                                                                                                                                                                                                                                                                                                                                                                                                                                                                                                                                                                                                                                                                                                                                                                                                                                                                                                                                                                                                                                                | DESTINATI                    | NI                                                                       | <u>T78</u>                                                                 |     |
|     | PILOT CO-PILOT CO-PIL |                              | TALL TOR GN.                                                             | et. Wright<br>et. Welfley<br>et. Eefryde<br>gt. Hargedine<br>gt. Confer    |     |
|     | PILOT CO. PILOT<br>CO.PILOT<br>NAVIGATOR<br>BOMEARDIER. urkholder<br>RADIO<br>Ickey Lt. Blount -                                                                                                                                                                                                                                                                                                                                                                                                                                                                                                                                                                                                                                                                                                                                                                                                                                                                                                                                                                                                                                                                                                                                                                                                                                                                                                                                                                                                                                                                                                                                                                                                                                                                                                                                                                                                                                                                                                                                                                                                                               | royan                        | TOP TUR GNR<br>WAIST RIGHT<br>WAIST LEFT<br>BALL TUR GNR<br>TAIL TUR GNR | Sgt. Minor<br>Sgt. Witzberger<br>Hgt. Robinson<br>Sgt. Bristow             |     |
|     |                                                                                                                                                                                                                                                                                                                                                                                                                                                                                                                                                                                                                                                                                                                                                                                                                                                                                                                                                                                                                                                                                                                                                                                                                                                                                                                                                                                                                                                                                                                                                                                                                                                                                                                                                                                                                                                                                                                                                                                                                                                                                                                                |                              |                                                                          |                                                                            |     |

| <text></text>                                                                                                                                                                                                                                                                                                                                                                                                                                                                                                                                                                                                                                                                                                                                                                                                                                                                                                                                                                                                                                                                                                                                                                                                                                                                                                                                                                                                                                                                                                                                                                                                                                                                                                                                                                                                                                                                                                                                                                                                                                                                                                                                                                                                                                                                                                                                        |                                                                                                  | DECLASSIFIED<br>Authority NN745005                                      |                                                                        |  |
|------------------------------------------------------------------------------------------------------------------------------------------------------------------------------------------------------------------------------------------------------------------------------------------------------------------------------------------------------------------------------------------------------------------------------------------------------------------------------------------------------------------------------------------------------------------------------------------------------------------------------------------------------------------------------------------------------------------------------------------------------------------------------------------------------------------------------------------------------------------------------------------------------------------------------------------------------------------------------------------------------------------------------------------------------------------------------------------------------------------------------------------------------------------------------------------------------------------------------------------------------------------------------------------------------------------------------------------------------------------------------------------------------------------------------------------------------------------------------------------------------------------------------------------------------------------------------------------------------------------------------------------------------------------------------------------------------------------------------------------------------------------------------------------------------------------------------------------------------------------------------------------------------------------------------------------------------------------------------------------------------------------------------------------------------------------------------------------------------------------------------------------------------------------------------------------------------------------------------------------------------------------------------------------------------------------------------------------------------|--------------------------------------------------------------------------------------------------|-------------------------------------------------------------------------|------------------------------------------------------------------------|--|
| AC FURDER   50                                                                                                                                                                                                                                                                                                                                                                                                                                                                                                                                                                                                                                                                                                                                                                                                                                                                                                                                                                                                                                                                                                                                                                                                                                                                                                                                                                                                                                                                                                                                                                                                                                                                                                                                                                                                                                                                                                                                                                                                                                                                                                                                                                                                                                                                                                                                       | 741ST BO<br>455TH B<br>APO 520                                                                   | BADET SOUNDRON, (H<br>OMBARD MIT GROUP, (H),<br>U.S                     | ), AAF.<br>AAF.<br>ARMY.                                               |  |
| AC NUMBER   50                                                                                                                                                                                                                                                                                                                                                                                                                                                                                                                                                                                                                                                                                                                                                                                                                                                                                                                                                                                                                                                                                                                                                                                                                                                                                                                                                                                                                                                                                                                                                                                                                                                                                                                                                                                                                                                                                                                                                                                                                                                                                                                                                                                                                                                                                                                                       | 1                                                                                                |                                                                         | - 17 PATE 1945                                                         |  |
| PHLOT   iscales   TOP TUR GIP     NUMBER   iscales   ist ticr     AC NUMBER   279                                                                                                                                                                                                                                                                                                                                                                                                                                                                                                                                                                                                                                                                                                                                                                                                                                                                                                                                                                                                                                                                                                                                                                                                                                                                                                                                                                                                                                                                                                                                                                                                                                                                                                                                                                                                                                                                                                                                                                                                                                                                                                                                                                                                                                                                    |                                                                                                  |                                                                         |                                                                        |  |
| AC NUMBER 279 DESTINATION T/O<br>FILOT TOP TUR GRE<br>AUTIGATOR<br>RADIO TOP TOP TUR GRE<br>RADIO TALL TUR GRE<br>RADIO TOP TUR GRE<br>RADIO TALL TUR GRE<br>RADIO TOP TUR GRE<br>RAD |                                                                                                  | TOP TUR GNR<br>M. IST RICHT<br>MAIST LEFT<br>BALL TUR GH<br>TAIL TUR GH | Sgt. Kent<br>Sgt. Hofer<br>Sgt. Holloway<br>Sgt. Fondis<br>Sgt. Fiegel |  |
| AC NUMBER   DESTINATION   T/O     PILOT   FOP TUR GNR   WAIST LEFT     BOLBARDIER   DESTINATION   T/O     AC NUMBER   DESTINATION   T/O     AC NUMBER   DESTINATION   T/O     PILOT   DESTINATION   T/O     AC NUMBER   DESTINATION   T/O     PILOT   DESTINATION   T/O     PILOT   DESTINATION   T/O     AC NUMBER   DESTINATION   T/O     PILOT   DESTINATION   T/O     AC NUMBER   DESTINATION   T/O     AC NUMBER   DESTINATION   T/O     AC NUMBER   DESTINATION   T/O     PILOT   DESTINATION   T/O     AC NUMBER   DESTINATION   T/O     AC NUMBER   DESTINATION   T/O     PILOT   DESTINATION   T/O     AC NUMBER   DESTINATION   T/O                                                                                                                                                                                                                                                                                                                                                                                                                                                                                                                                                                                                                                                                                                                                                                                                                                                                                                                                                                                                                                                                                                                                                                                                                                                                                                                                                                                                                                                                                                                                                                | 4C NTURER 270                                                                                    | DECUTT ON                                                               | E /0                                                                   |  |
| PILOT   CO-PILOT   FOP TUR GNR     MAVIGATOR   MAVIGATOR     BOLBARDIER   Larson     RADIO   DESTINATION     AC NUMBER   DESTINATION     MAVIGATOR   DESTINATION     MAUGATOR   DESTINATION     MAUGATOR   DESTINATION     MAUGATOR   DESTINATION     MAUGATOR   DESTINATION     TOP TUR GNR                                                                                                                                                                                                                                                                                                                                                                                                                                                                                                                                                                                                                                                                                                                                                                                                                                                                                                                                                                                                                                                                                                                                                                                                                                                                                                                                                                                                                                                                                                                             |                                                                                                  |                                                                         | DA. Contract                                                           |  |
| BOILBARDIER . BALL TUR GNR<br>RADIO T/O<br>PILOT DESTINATION                                                                                                                                                                                                                                                                                                                                                                                                                                                                                                                                                                                                                                                                                                                                                                                                                                                                                                                                                                                                                                                                                                                                                                                                                                                                                                                                                                                                                                                                                                                                                                                                                                                                                                                                                                                                                                                                                                                                                                                                                                                                                                                                                                                                                                                                                         |                                                                                                  |                                                                         |                                                                        |  |
| PILOT   TOP TUR GNR     CO-PILOT   WAIST LEFT     BOMBARDIER   BALL TUR GNR     AC NUMBER   DESTINATION     TOP TUR GNR     CO-PILOT   MAIST RIGHT     NAWIGATOR   DESTINATION     TOP TUR GNR     AC NUMBER   DESTINATION     TOP TUR GNR     BOLEARDIER   DESTINATION     TOP TUR GNR                                                                                                                                                                                                                                                                                                                                                                                                                                                                                                                                                                                                                                                                                                                                                                                                                                                                                                                                                                                                                                                                                                                                                                                                                                                                                                                                                                                                                                                                                                                                                          | RADIO Et. Armstrong                                                                              | BALL TUR GNE<br>TAIL TUR GNE                                            | Sgt. Cosby                                                             |  |
| PILOT   TOP TUR GNR     CO-PILOT   WAIST LEFT     NAMIGATOR   WAIST LEFT     BOIBARDIER   BALL TUR GUN     RADIO   TAIL TUR GWN     AC NUMBER   DESTIMATION     PILOT   TOP TUR GNR     CO-PILOT   DESTIMATION     PILOT   TOP TUR GWR     CO-PILOT   DESTIMATION     PILOT   TOP TUR GWR     BOIBARDIER   DESTIMATION     TAIL TUR GWR   DESTIMATION                                                                                                                                                                                                                                                                                                                                                                                                                                                                                                                                                                                                                                                                                                                                                                                                                                                                                                                                                                                                                                                                                                                                                                                                                                                                                                                                                                                                                                                                                                                                                                                                                                                                                                                                                                                                                                 | PILOT<br>CO-PILOT<br>NAVIGATOR<br>BOMBARDIER                                                     | TOP TUR GNR<br>WAIST RIGHT<br>WAIST LEFT<br>BALL TUR GUP                | Sgt. Pornles<br>Sgt. English<br>Sgt. Micheal                           |  |
| CO-PILOT   WAIST RIGHT     NAWIGATOR'L   WAIST LEFT     BOIBARDIER   BALL TUR GI     RADIO   TAIL TUR GN     AC NUMBER   DESTINATION     PILOT   TOP TUR GNR     CO-PILOT   WAIST RIGHT     NAVIGATOR   WAIST RIGHT     BOIBARDIER   WAIST RIGHT     BOIBARDIER   WAIST RIGHT     BOIBARDIER   WAIST LEFT     BOIBARDIER   WAIST LEFT     BALL TUR GNR   TOP TUR GNR                                                                                                                                                                                                                                                                                                                                                                                                                                                                                                                                                                                                                                                                                                                                                                                                                                                                                                                                                                                                                                                                                                                                                                                                                                                                                                                                                                                                                                                                                                                                                                                                                                                                                                                                                                                                                                                                                                                                                                                 | AC NUMBER 790 -                                                                                  | DESTINATION                                                             | T70                                                                    |  |
| CO-PILOT VAIST RIGHT<br>NAVIGATOR LIGHT WAIST LEFT<br>BOIEARDIER Urkholder BALL TUR GYR<br>RADIO TAIL TUR GNR                                                                                                                                                                                                                                                                                                                                                                                                                                                                                                                                                                                                                                                                                                                                                                                                                                                                                                                                                                                                                                                                                                                                                                                                                                                                                                                                                                                                                                                                                                                                                                                                                                                                                                                                                                                                                                                                                                                                                                                                                                                                                                                                                                                                                                        | CO-PILOT<br>NAVIGATORI<br>BOIBARDIER<br>RADIO<br>RADIO                                           | WAIST RIGHT<br>WAIST LEFT<br>BALL TUR GN<br>TAIL TUR GN                 | Set. Sebryde<br>Set. Hargedine                                         |  |
|                                                                                                                                                                                                                                                                                                                                                                                                                                                                                                                                                                                                                                                                                                                                                                                                                                                                                                                                                                                                                                                                                                                                                                                                                                                                                                                                                                                                                                                                                                                                                                                                                                                                                                                                                                                                                                                                                                                                                                                                                                                                                                                                                                                                                                                                                                                                                      | PILOT Cot. Creham<br>CO-PILOT. Boncon<br>NAVIGATOR Alexalt. In<br>BOIEARDIER Surkholder<br>RADIO | TOP TUR GNR<br>WAIST RIGHT<br>WAIST LEFT<br>BALL TUR GNR                | Sgt. Minor<br>Sgt. Witzberger<br>Sgt. Robinson                         |  |
|                                                                                                                                                                                                                                                                                                                                                                                                                                                                                                                                                                                                                                                                                                                                                                                                                                                                                                                                                                                                                                                                                                                                                                                                                                                                                                                                                                                                                                                                                                                                                                                                                                                                                                                                                                                                                                                                                                                                                                                                                                                                                                                                                                                                                                                                                                                                                      |                                                                                                  |                                                                         |                                                                        |  |
|                                                                                                                                                                                                                                                                                                                                                                                                                                                                                                                                                                                                                                                                                                                                                                                                                                                                                                                                                                                                                                                                                                                                                                                                                                                                                                                                                                                                                                                                                                                                                                                                                                                                                                                                                                                                                                                                                                                                                                                                                                                                                                                                                                                                                                                                                                                                                      |                                                                                                  |                                                                         |                                                                        |  |