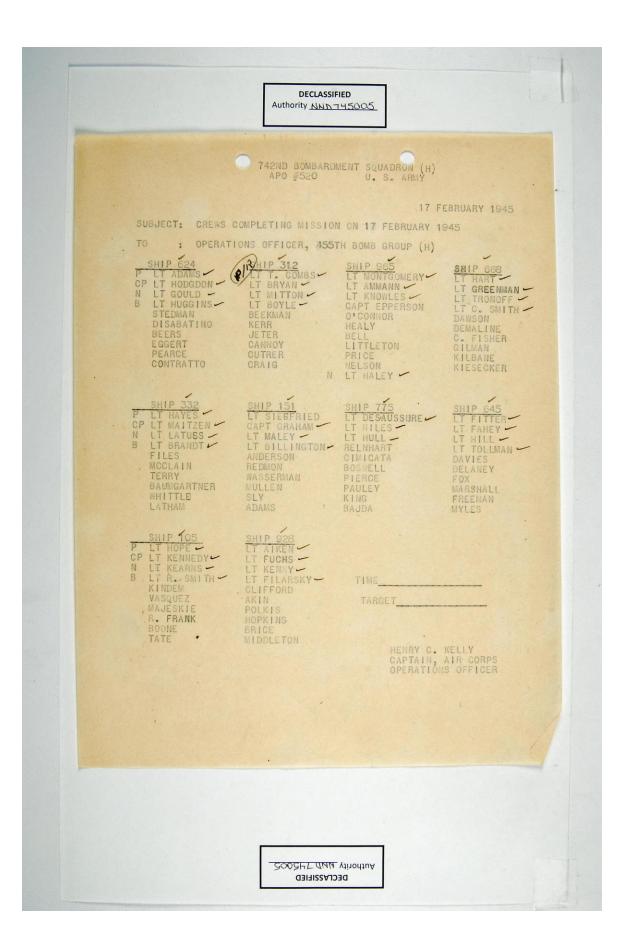

455<sup>th</sup> Bomb Group, Field Orders, FO#197, Amstetten, 2/17/45

|     | 741ST BC<br>455TH E<br>450 520                                                                                                                                                                                                                                                                                                                                                                                                                                                                                                                                                                                                                                                                                                                                                                                                                                                                                                                                                                                                                                                                                                                                                                                                                                                                                                                                                                                                                                                                                                                                                                                                                                                                                                                                                                                                                                                                                                                                                                                                                                                                                                 | D. B. RDIENT<br>SOMBARD. ETT | SOUEDRON, (H)<br>GROUP, (H),<br>U.S.                                     | AAF.                                                                       |     |
|-----|--------------------------------------------------------------------------------------------------------------------------------------------------------------------------------------------------------------------------------------------------------------------------------------------------------------------------------------------------------------------------------------------------------------------------------------------------------------------------------------------------------------------------------------------------------------------------------------------------------------------------------------------------------------------------------------------------------------------------------------------------------------------------------------------------------------------------------------------------------------------------------------------------------------------------------------------------------------------------------------------------------------------------------------------------------------------------------------------------------------------------------------------------------------------------------------------------------------------------------------------------------------------------------------------------------------------------------------------------------------------------------------------------------------------------------------------------------------------------------------------------------------------------------------------------------------------------------------------------------------------------------------------------------------------------------------------------------------------------------------------------------------------------------------------------------------------------------------------------------------------------------------------------------------------------------------------------------------------------------------------------------------------------------------------------------------------------------------------------------------------------------|------------------------------|--------------------------------------------------------------------------|----------------------------------------------------------------------------|-----|
|     | 51                                                                                                                                                                                                                                                                                                                                                                                                                                                                                                                                                                                                                                                                                                                                                                                                                                                                                                                                                                                                                                                                                                                                                                                                                                                                                                                                                                                                                                                                                                                                                                                                                                                                                                                                                                                                                                                                                                                                                                                                                                                                                                                             | 0 A D T N                    | GITCH                                                                    | - 17 Poly 1945                                                             | Sp. |
|     | AC NUMBER 580 -                                                                                                                                                                                                                                                                                                                                                                                                                                                                                                                                                                                                                                                                                                                                                                                                                                                                                                                                                                                                                                                                                                                                                                                                                                                                                                                                                                                                                                                                                                                                                                                                                                                                                                                                                                                                                                                                                                                                                                                                                                                                                                                | Du: TINATI                   | <u>GLIST</u><br>ON                                                       | T#0                                                                        |     |
|     | PILOT to Jirschele<br>PIR CO-FILOT evaluation<br>Nevigator to direct<br>BOLEARDIER to direct<br>RADIO                                                                                                                                                                                                                                                                                                                                                                                                                                                                                                                                                                                                                                                                                                                                                                                                                                                                                                                                                                                                                                                                                                                                                                                                                                                                                                                                                                                                                                                                                                                                                                                                                                                                                                                                                                                                                                                                                                                                                                                                                          | rigiano                      | TOP TUR GNR<br>W.IST RICHT<br>WAIST LEFT<br>BALL TUR GNR<br>WAIL TUR GNR | Set. Kent<br>Set. Hofer<br>Set. Solloway<br>Set. Francis<br>Set. Classl    |     |
|     | AC NUMBER 279 -                                                                                                                                                                                                                                                                                                                                                                                                                                                                                                                                                                                                                                                                                                                                                                                                                                                                                                                                                                                                                                                                                                                                                                                                                                                                                                                                                                                                                                                                                                                                                                                                                                                                                                                                                                                                                                                                                                                                                                                                                                                                                                                | DESTINATI                    | ON                                                                       | T/0                                                                        |     |
|     | FILOT CO-PILOT CO-PIL |                              | TOP TUR GNR<br>WAIST RIGHT<br>WAIST LEFT<br>BALL TUR GNR<br>TAIL TUR GNR | Set. Evans<br>Set. Boyce<br>Set. Ohnson<br>Set. Hetmaner<br>'Et. Baker     |     |
|     | AC NUMBER 058 /                                                                                                                                                                                                                                                                                                                                                                                                                                                                                                                                                                                                                                                                                                                                                                                                                                                                                                                                                                                                                                                                                                                                                                                                                                                                                                                                                                                                                                                                                                                                                                                                                                                                                                                                                                                                                                                                                                                                                                                                                                                                                                                | DESTIVATI                    | NO                                                                       | T/0                                                                        |     |
|     | PILOT IL. BORG -<br>CO-PILOT L. CRUTY -<br>NAVIGATOR<br>BOLBARDIER L. Larson -<br>RADIO<br>AC NUMBER 69 -                                                                                                                                                                                                                                                                                                                                                                                                                                                                                                                                                                                                                                                                                                                                                                                                                                                                                                                                                                                                                                                                                                                                                                                                                                                                                                                                                                                                                                                                                                                                                                                                                                                                                                                                                                                                                                                                                                                                                                                                                      | -                            | TOP TUR GNR<br>WAIST RIGHT<br>WAIST LEFT<br>BALL TUR GNR<br>TAIL TUR GNR | Ngt, Dansby<br>Set. Cosby<br>Set. Weber<br>Det. Cosby<br>Set. Feeks.p      |     |
| No. | AC NUMBER 669 -                                                                                                                                                                                                                                                                                                                                                                                                                                                                                                                                                                                                                                                                                                                                                                                                                                                                                                                                                                                                                                                                                                                                                                                                                                                                                                                                                                                                                                                                                                                                                                                                                                                                                                                                                                                                                                                                                                                                                                                                                                                                                                                | DESTIVATI                    | DIN                                                                      | Sct_1/0recult                                                              |     |
|     | PILOT Lt. Surbeck -<br>CO-PILOT . Arendt -<br>NAVIGATOR . Chifry<br>BOMEARDIER . Head<br>RADIO                                                                                                                                                                                                                                                                                                                                                                                                                                                                                                                                                                                                                                                                                                                                                                                                                                                                                                                                                                                                                                                                                                                                                                                                                                                                                                                                                                                                                                                                                                                                                                                                                                                                                                                                                                                                                                                                                                                                                                                                                                 |                              | TOP TUR GNR<br>WAIST RIGHT<br>WAIST LEFT<br>BALL TUR GNR<br>TAIL TUR GNR | Set. Formles<br>Set. Enclish<br>Set. Michaul<br>Set. Firby<br>Set. Furmalt |     |
|     | AC NUMBER 790 -                                                                                                                                                                                                                                                                                                                                                                                                                                                                                                                                                                                                                                                                                                                                                                                                                                                                                                                                                                                                                                                                                                                                                                                                                                                                                                                                                                                                                                                                                                                                                                                                                                                                                                                                                                                                                                                                                                                                                                                                                                                                                                                | DESTINATI                    | NI                                                                       | <u>T78</u>                                                                 |     |
|     | PILOT CO-PILOT CO-PIL |                              | TALL TOR GN.                                                             | et. Wright<br>et. Welfley<br>et. Eefryde<br>gt. Hargedine<br>gt. Confer    |     |
|     | PILOT CO. PILOT<br>CO.PILOT<br>NAVIGATOR<br>BOMEARDIER. urkholder<br>RADIO<br>Ickey Lt. Blount -                                                                                                                                                                                                                                                                                                                                                                                                                                                                                                                                                                                                                                                                                                                                                                                                                                                                                                                                                                                                                                                                                                                                                                                                                                                                                                                                                                                                                                                                                                                                                                                                                                                                                                                                                                                                                                                                                                                                                                                                                               | royan                        | TOP TUR GNR<br>WAIST RIGHT<br>WAIST LEFT<br>BALL TUR GNR<br>TAIL TUR GNR | Sgt. Minor<br>Sgt. Witzberger<br>Hgt. Robinson<br>Sgt. Bristow             |     |
|     |                                                                                                                                                                                                                                                                                                                                                                                                                                                                                                                                                                                                                                                                                                                                                                                                                                                                                                                                                                                                                                                                                                                                                                                                                                                                                                                                                                                                                                                                                                                                                                                                                                                                                                                                                                                                                                                                                                                                                                                                                                                                                                                                |                              |                                                                          |                                                                            |     |

| <text></text>                                                                                                                                                                                                                                                                                                                                                                                                                                                                                                                                                                                                                                                                                                                                                                                                                                                                                                                                                                                                                                                                                                                                                                                                                                                                                                                                                                                                                                                                                                                                                                                                                                                                                                                                                                                                                                                                                                                                                                                                                                                                                                                                                                                                                                                                                                                                        |                                                                                                  | DECLASSIFIED<br>Authority NN745005                                      |                                                                        |  |
|------------------------------------------------------------------------------------------------------------------------------------------------------------------------------------------------------------------------------------------------------------------------------------------------------------------------------------------------------------------------------------------------------------------------------------------------------------------------------------------------------------------------------------------------------------------------------------------------------------------------------------------------------------------------------------------------------------------------------------------------------------------------------------------------------------------------------------------------------------------------------------------------------------------------------------------------------------------------------------------------------------------------------------------------------------------------------------------------------------------------------------------------------------------------------------------------------------------------------------------------------------------------------------------------------------------------------------------------------------------------------------------------------------------------------------------------------------------------------------------------------------------------------------------------------------------------------------------------------------------------------------------------------------------------------------------------------------------------------------------------------------------------------------------------------------------------------------------------------------------------------------------------------------------------------------------------------------------------------------------------------------------------------------------------------------------------------------------------------------------------------------------------------------------------------------------------------------------------------------------------------------------------------------------------------------------------------------------------------|--------------------------------------------------------------------------------------------------|-------------------------------------------------------------------------|------------------------------------------------------------------------|--|
| AC FURDER   50                                                                                                                                                                                                                                                                                                                                                                                                                                                                                                                                                                                                                                                                                                                                                                                                                                                                                                                                                                                                                                                                                                                                                                                                                                                                                                                                                                                                                                                                                                                                                                                                                                                                                                                                                                                                                                                                                                                                                                                                                                                                                                                                                                                                                                                                                                                                       | 741ST BO<br>455TH B<br>APO 520                                                                   | BADET SOUNDRON, (H<br>OMBARD MIT GROUP, (H),<br>U.S                     | ), AAF.<br>AAF.<br>ARMY.                                               |  |
| AC NUMBER   50                                                                                                                                                                                                                                                                                                                                                                                                                                                                                                                                                                                                                                                                                                                                                                                                                                                                                                                                                                                                                                                                                                                                                                                                                                                                                                                                                                                                                                                                                                                                                                                                                                                                                                                                                                                                                                                                                                                                                                                                                                                                                                                                                                                                                                                                                                                                       | 1                                                                                                |                                                                         | - 17 PATE 1945                                                         |  |
| PHLOT   iscales   TOP TUR GIP     NUMBER   iscales   ist ticr     AC NUMBER   279                                                                                                                                                                                                                                                                                                                                                                                                                                                                                                                                                                                                                                                                                                                                                                                                                                                                                                                                                                                                                                                                                                                                                                                                                                                                                                                                                                                                                                                                                                                                                                                                                                                                                                                                                                                                                                                                                                                                                                                                                                                                                                                                                                                                                                                                    |                                                                                                  |                                                                         |                                                                        |  |
| AC NUMBER 279 DESTINATION T/O<br>FILOT TOP TUR GRE<br>AUTIGATOR<br>RADIO TOP TOP TUR GRE<br>RADIO TALL TUR GRE<br>RADIO TOP TUR GRE<br>RADIO TALL TUR GRE<br>RADIO TOP TUR GRE<br>RAD |                                                                                                  | TOP TUR GNR<br>M. IST RICHT<br>MAIST LEFT<br>BALL TUR GH<br>TAIL TUR GH | Sgt. Kent<br>Sgt. Hofer<br>Sgt. Holloway<br>Sgt. Fondis<br>Sgt. Fiegel |  |
| AC NUMBER   DESTINATION   T/O     PILOT   FOP TUR GNR   WAIST LEFT     BOLBARDIER   DESTINATION   T/O     AC NUMBER   DESTINATION   T/O     AC NUMBER   DESTINATION   T/O     PILOT   DESTINATION   T/O     AC NUMBER   DESTINATION   T/O     PILOT   DESTINATION   T/O     PILOT   DESTINATION   T/O     AC NUMBER   DESTINATION   T/O     PILOT   DESTINATION   T/O     AC NUMBER   DESTINATION   T/O     AC NUMBER   DESTINATION   T/O     AC NUMBER   DESTINATION   T/O     PILOT   DESTINATION   T/O     AC NUMBER   DESTINATION   T/O     AC NUMBER   DESTINATION   T/O     PILOT   DESTINATION   T/O     AC NUMBER   DESTINATION   T/O                                                                                                                                                                                                                                                                                                                                                                                                                                                                                                                                                                                                                                                                                                                                                                                                                                                                                                                                                                                                                                                                                                                                                                                                                                                                                                                                                                                                                                                                                                                                                                | 4C NTURER 270                                                                                    | DECUTT ON                                                               | E /0                                                                   |  |
| PILOT   CO-PILOT   FOP TUR GNR     MAVIGATOR   MAVIGATOR     BOLBARDIER   Larson     RADIO   DESTINATION     AC NUMBER   DESTINATION     MAVIGATOR   DESTINATION     MAUGATOR   DESTINATION     MAUGATOR   DESTINATION     MAUGATOR   DESTINATION     MAUGATOR   DESTINATION     TOP TUR GNR                                                                                                                                                                                                                                                                                                                                                                                                                                                                                                                                                                                                                                                                                                                                                                                                                                                                                                                                                                                                                                                                                                                                                                                                                                                                                                                                                                                                                                                                                                                             |                                                                                                  |                                                                         | DA. Contract                                                           |  |
| BOILBARDIER . BALL TUR GNR<br>RADIO T/O<br>PILOT DESTINATION                                                                                                                                                                                                                                                                                                                                                                                                                                                                                                                                                                                                                                                                                                                                                                                                                                                                                                                                                                                                                                                                                                                                                                                                                                                                                                                                                                                                                                                                                                                                                                                                                                                                                                                                                                                                                                                                                                                                                                                                                                                                                                                                                                                                                                                                                         |                                                                                                  |                                                                         |                                                                        |  |
| PILOT   TOP TUR GNR     CO-PILOT   WAIST LEFT     BOMBARDIER   BALL TUR GNR     AC NUMBER   DESTINATION     TOP TUR GNR     CO-PILOT   MAIST RIGHT     NAWIGATOR   DESTINATION     TOP TUR GNR     AC NUMBER   DESTINATION     TOP TUR GNR     BOLEARDIER   DESTINATION     TOP TUR GNR                                                                                                                                                                                                                                                                                                                                                                                                                                                                                                                                                                                                                                                                                                                                                                                                                                                                                                                                                                                                                                                                                                                                                                                                                                                                                                                                                                                                                                                                                                                                                          | RADIO Et. Armstrong                                                                              | BALL TUR GNE<br>TAIL TUR GNE                                            | Sgt. Cosby                                                             |  |
| PILOT   TOP TUR GNR     CO-PILOT   WAIST LEFT     NAMIGATOR   WAIST LEFT     BOIBARDIER   BALL TUR GUN     RADIO   TAIL TUR GWN     AC NUMBER   DESTIMATION     PILOT   TOP TUR GNR     CO-PILOT   DESTIMATION     PILOT   TOP TUR GWR     CO-PILOT   DESTIMATION     PILOT   TOP TUR GWR     BOIBARDIER   DESTIMATION     TAIL TUR GWR   DESTIMATION                                                                                                                                                                                                                                                                                                                                                                                                                                                                                                                                                                                                                                                                                                                                                                                                                                                                                                                                                                                                                                                                                                                                                                                                                                                                                                                                                                                                                                                                                                                                                                                                                                                                                                                                                                                                                                 | PILOT<br>CO-PILOT<br>NAVIGATOR<br>BOMBARDIER                                                     | TOP TUR GNR<br>WAIST RIGHT<br>WAIST LEFT<br>BALL TUR GUP                | Sgt. Pornles<br>Sgt. English<br>Sgt. Micheal                           |  |
| CO-PILOT   WAIST RIGHT     NAWIGATOR'L   WAIST LEFT     BOIBARDIER   BALL TUR GI     RADIO   TAIL TUR GN     AC NUMBER   DESTINATION     PILOT   TOP TUR GNR     CO-PILOT   WAIST RIGHT     NAVIGATOR   WAIST RIGHT     BOIBARDIER   WAIST RIGHT     BOIBARDIER   WAIST RIGHT     BOIBARDIER   WAIST LEFT     BOIBARDIER   WAIST LEFT     BALL TUR GNR   TOP TUR GNR                                                                                                                                                                                                                                                                                                                                                                                                                                                                                                                                                                                                                                                                                                                                                                                                                                                                                                                                                                                                                                                                                                                                                                                                                                                                                                                                                                                                                                                                                                                                                                                                                                                                                                                                                                                                                                                                                                                                                                                 | AC NUMBER 790 -                                                                                  | DESTINATION                                                             | T70                                                                    |  |
| CO-PILOT VAIST RIGHT<br>NAVIGATOR LIGHT WAIST LEFT<br>BOIEARDIER Urkholder BALL TUR GYR<br>RADIO TAIL TUR GNR                                                                                                                                                                                                                                                                                                                                                                                                                                                                                                                                                                                                                                                                                                                                                                                                                                                                                                                                                                                                                                                                                                                                                                                                                                                                                                                                                                                                                                                                                                                                                                                                                                                                                                                                                                                                                                                                                                                                                                                                                                                                                                                                                                                                                                        | CO-PILOT<br>NAVIGATORI<br>BOIBARDIER<br>RADIO<br>RADIO                                           | WAIST RIGHT<br>WAIST LEFT<br>BALL TUR GN<br>TAIL TUR GN                 | Set. Sebryde<br>Set. Hargedine                                         |  |
|                                                                                                                                                                                                                                                                                                                                                                                                                                                                                                                                                                                                                                                                                                                                                                                                                                                                                                                                                                                                                                                                                                                                                                                                                                                                                                                                                                                                                                                                                                                                                                                                                                                                                                                                                                                                                                                                                                                                                                                                                                                                                                                                                                                                                                                                                                                                                      | PILOT Cot. Creham<br>CO-PILOT. Boncon<br>NAVIGATOR Alexalt. In<br>BOIEARDIER Surkholder<br>RADIO | TOP TUR GNR<br>WAIST RIGHT<br>WAIST LEFT<br>BALL TUR GNR                | Sgt. Minor<br>Sgt. Witzberger<br>Sgt. Robinson                         |  |
|                                                                                                                                                                                                                                                                                                                                                                                                                                                                                                                                                                                                                                                                                                                                                                                                                                                                                                                                                                                                                                                                                                                                                                                                                                                                                                                                                                                                                                                                                                                                                                                                                                                                                                                                                                                                                                                                                                                                                                                                                                                                                                                                                                                                                                                                                                                                                      |                                                                                                  |                                                                         |                                                                        |  |
|                                                                                                                                                                                                                                                                                                                                                                                                                                                                                                                                                                                                                                                                                                                                                                                                                                                                                                                                                                                                                                                                                                                                                                                                                                                                                                                                                                                                                                                                                                                                                                                                                                                                                                                                                                                                                                                                                                                                                                                                                                                                                                                                                                                                                                                                                                                                                      |                                                                                                  |                                                                         |                                                                        |  |