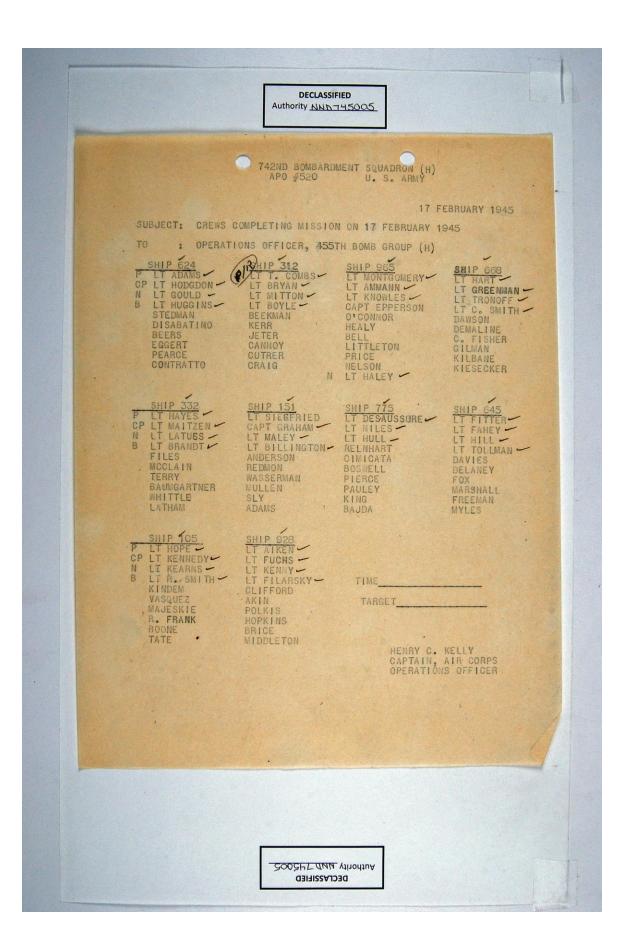

455<sup>th</sup> Bomb Group, Field Orders, FO#197, Amstetten, 2/17/45

|     | 741ST BC<br>455TH E<br>450 520                                                                                                                                                                                                                                                                                                                                                                                                                                                                                                                                                                                                                                                                                                                                                                                                                                                                                                                                                                                                                                                                                                                                                                                                                                                                                                                                                                                                                                                                                                                                                                                                                                                                                                                                                                                                                                                                                                                                                                                                                                                                                                 | D. B. RDIENT<br>SOMBARD. ETT | SOUEDRON, (H)<br>GROUP, (H),<br>U.S.                                     | AAF.                                                                       |     |
|-----|--------------------------------------------------------------------------------------------------------------------------------------------------------------------------------------------------------------------------------------------------------------------------------------------------------------------------------------------------------------------------------------------------------------------------------------------------------------------------------------------------------------------------------------------------------------------------------------------------------------------------------------------------------------------------------------------------------------------------------------------------------------------------------------------------------------------------------------------------------------------------------------------------------------------------------------------------------------------------------------------------------------------------------------------------------------------------------------------------------------------------------------------------------------------------------------------------------------------------------------------------------------------------------------------------------------------------------------------------------------------------------------------------------------------------------------------------------------------------------------------------------------------------------------------------------------------------------------------------------------------------------------------------------------------------------------------------------------------------------------------------------------------------------------------------------------------------------------------------------------------------------------------------------------------------------------------------------------------------------------------------------------------------------------------------------------------------------------------------------------------------------|------------------------------|--------------------------------------------------------------------------|----------------------------------------------------------------------------|-----|
|     | 51                                                                                                                                                                                                                                                                                                                                                                                                                                                                                                                                                                                                                                                                                                                                                                                                                                                                                                                                                                                                                                                                                                                                                                                                                                                                                                                                                                                                                                                                                                                                                                                                                                                                                                                                                                                                                                                                                                                                                                                                                                                                                                                             | 0 A D T N                    | GITCH                                                                    | - 17 Poly 1945                                                             | Sp. |
|     | AC NUMBER 580 -                                                                                                                                                                                                                                                                                                                                                                                                                                                                                                                                                                                                                                                                                                                                                                                                                                                                                                                                                                                                                                                                                                                                                                                                                                                                                                                                                                                                                                                                                                                                                                                                                                                                                                                                                                                                                                                                                                                                                                                                                                                                                                                | Du: TINATI                   | <u>GLIST</u><br>ON                                                       | T#0                                                                        |     |
|     | PILOT to Jirschele<br>PIR CO-FILOT evaluation<br>Nevigator to direct<br>BOLEARDIER to direct<br>RADIO                                                                                                                                                                                                                                                                                                                                                                                                                                                                                                                                                                                                                                                                                                                                                                                                                                                                                                                                                                                                                                                                                                                                                                                                                                                                                                                                                                                                                                                                                                                                                                                                                                                                                                                                                                                                                                                                                                                                                                                                                          | rigiano                      | TOP TUR GNR<br>W.IST RICHT<br>WAIST LEFT<br>BALL TUR GNR<br>WAIL TUR GNR | Set. Kent<br>Set. Hofer<br>Set. Solloway<br>Set. Francis<br>Set. Classl    |     |
|     | AC NUMBER 279 -                                                                                                                                                                                                                                                                                                                                                                                                                                                                                                                                                                                                                                                                                                                                                                                                                                                                                                                                                                                                                                                                                                                                                                                                                                                                                                                                                                                                                                                                                                                                                                                                                                                                                                                                                                                                                                                                                                                                                                                                                                                                                                                | DESTINATI                    | ON                                                                       | T/0                                                                        |     |
|     | FILOT CO-PILOT CO-PIL |                              | TOP TUR GNR<br>WAIST RIGHT<br>WAIST LEFT<br>BALL TUR GNR<br>TAIL TUR GNR | Set. Evans<br>Set. Boyce<br>Set. Ohnson<br>Set. Hetmaner<br>'Et. Baker     |     |
|     | AC NUMBER 058 /                                                                                                                                                                                                                                                                                                                                                                                                                                                                                                                                                                                                                                                                                                                                                                                                                                                                                                                                                                                                                                                                                                                                                                                                                                                                                                                                                                                                                                                                                                                                                                                                                                                                                                                                                                                                                                                                                                                                                                                                                                                                                                                | DESTIVATI                    | NO                                                                       | T/0                                                                        |     |
|     | PILOT IL. BORG -<br>CO-PILOT L. CRUTY -<br>NAVIGATOR<br>BOLBARDIER L. Larson -<br>RADIO<br>AC NUMBER 69 -                                                                                                                                                                                                                                                                                                                                                                                                                                                                                                                                                                                                                                                                                                                                                                                                                                                                                                                                                                                                                                                                                                                                                                                                                                                                                                                                                                                                                                                                                                                                                                                                                                                                                                                                                                                                                                                                                                                                                                                                                      | -                            | TOP TUR GNR<br>WAIST RIGHT<br>WAIST LEFT<br>BALL TUR GNR<br>TAIL TUR GNR | Ngt, Dansby<br>Set. Cosby<br>Set. Weber<br>Det. Cosby<br>Set. Feeks.p      |     |
| No. | AC NUMBER 669 -                                                                                                                                                                                                                                                                                                                                                                                                                                                                                                                                                                                                                                                                                                                                                                                                                                                                                                                                                                                                                                                                                                                                                                                                                                                                                                                                                                                                                                                                                                                                                                                                                                                                                                                                                                                                                                                                                                                                                                                                                                                                                                                | DESTIVATI                    | DIN                                                                      | Sct_1/0recult                                                              |     |
|     | PILOT Lt. Surbeck -<br>CO-PILOT . Arendt -<br>NAVIGATOR . Chifry<br>BOMEARDIER . Head<br>RADIO                                                                                                                                                                                                                                                                                                                                                                                                                                                                                                                                                                                                                                                                                                                                                                                                                                                                                                                                                                                                                                                                                                                                                                                                                                                                                                                                                                                                                                                                                                                                                                                                                                                                                                                                                                                                                                                                                                                                                                                                                                 |                              | TOP TUR GNR<br>WAIST RIGHT<br>WAIST LEFT<br>BALL TUR GNR<br>TAIL TUR GNR | Set. Formles<br>Set. Enclish<br>Set. Michaul<br>Set. Firby<br>Set. Furmalt |     |
|     | AC NUMBER 790 -                                                                                                                                                                                                                                                                                                                                                                                                                                                                                                                                                                                                                                                                                                                                                                                                                                                                                                                                                                                                                                                                                                                                                                                                                                                                                                                                                                                                                                                                                                                                                                                                                                                                                                                                                                                                                                                                                                                                                                                                                                                                                                                | DESTINATI                    | NI                                                                       | <u>T78</u>                                                                 |     |
|     | PILOT CO-PILOT CO-PIL |                              | TALL TOR GN.                                                             | et. Wright<br>et. Welfley<br>et. Eefryde<br>gt. Hargedine<br>gt. Confer    |     |
|     | PILOT CO. PILOT<br>CO.PILOT<br>NAVIGATOR<br>BOMEARDIER. urkholder<br>RADIO<br>Ickey Lt. Blount -                                                                                                                                                                                                                                                                                                                                                                                                                                                                                                                                                                                                                                                                                                                                                                                                                                                                                                                                                                                                                                                                                                                                                                                                                                                                                                                                                                                                                                                                                                                                                                                                                                                                                                                                                                                                                                                                                                                                                                                                                               | royan                        | TOP TUR GNR<br>WAIST RIGHT<br>WAIST LEFT<br>BALL TUR GNR<br>TAIL TUR GNR | Sgt. Minor<br>Sgt. Witzberger<br>Hgt. Robinson<br>Sgt. Bristow             |     |
|     |                                                                                                                                                                                                                                                                                                                                                                                                                                                                                                                                                                                                                                                                                                                                                                                                                                                                                                                                                                                                                                                                                                                                                                                                                                                                                                                                                                                                                                                                                                                                                                                                                                                                                                                                                                                                                                                                                                                                                                                                                                                                                                                                |                              |                                                                          |                                                                            |     |

| <text></text>                                                                                                                                                                                                                                                                                                                                                                                                                                                                                                                                                                                                                                                                                                                                                                                                                                                                                                                                                                                                                                                                                                                                                                                                                                                                                                                                                                                                                                                                                                                                                                                                                                                                                                                                                                                                                                                                                                                                                                                                                                                                                                                                                                                                                                                                                                                                        |                                                                                                  | DECLASSIFIED<br>Authority NN745005                                      |                                                                        |  |
|------------------------------------------------------------------------------------------------------------------------------------------------------------------------------------------------------------------------------------------------------------------------------------------------------------------------------------------------------------------------------------------------------------------------------------------------------------------------------------------------------------------------------------------------------------------------------------------------------------------------------------------------------------------------------------------------------------------------------------------------------------------------------------------------------------------------------------------------------------------------------------------------------------------------------------------------------------------------------------------------------------------------------------------------------------------------------------------------------------------------------------------------------------------------------------------------------------------------------------------------------------------------------------------------------------------------------------------------------------------------------------------------------------------------------------------------------------------------------------------------------------------------------------------------------------------------------------------------------------------------------------------------------------------------------------------------------------------------------------------------------------------------------------------------------------------------------------------------------------------------------------------------------------------------------------------------------------------------------------------------------------------------------------------------------------------------------------------------------------------------------------------------------------------------------------------------------------------------------------------------------------------------------------------------------------------------------------------------------|--------------------------------------------------------------------------------------------------|-------------------------------------------------------------------------|------------------------------------------------------------------------|--|
| AC FURDER   50                                                                                                                                                                                                                                                                                                                                                                                                                                                                                                                                                                                                                                                                                                                                                                                                                                                                                                                                                                                                                                                                                                                                                                                                                                                                                                                                                                                                                                                                                                                                                                                                                                                                                                                                                                                                                                                                                                                                                                                                                                                                                                                                                                                                                                                                                                                                       | 741ST BO<br>455TH B<br>APO 520                                                                   | BADET SOUNDRON, (H<br>OMBARD MIT GROUP, (H),<br>U.S                     | ), AAF.<br>AAF.<br>ARMY.                                               |  |
| AC NUMBER   50                                                                                                                                                                                                                                                                                                                                                                                                                                                                                                                                                                                                                                                                                                                                                                                                                                                                                                                                                                                                                                                                                                                                                                                                                                                                                                                                                                                                                                                                                                                                                                                                                                                                                                                                                                                                                                                                                                                                                                                                                                                                                                                                                                                                                                                                                                                                       | 1                                                                                                |                                                                         | - 17 PATE 1945                                                         |  |
| PHLOT   iscales   TOP TUR GIP     NUMBER   iscales   ist ticr     AC NUMBER   279                                                                                                                                                                                                                                                                                                                                                                                                                                                                                                                                                                                                                                                                                                                                                                                                                                                                                                                                                                                                                                                                                                                                                                                                                                                                                                                                                                                                                                                                                                                                                                                                                                                                                                                                                                                                                                                                                                                                                                                                                                                                                                                                                                                                                                                                    |                                                                                                  |                                                                         |                                                                        |  |
| AC NUMBER 279 DESTINATION T/O<br>FILOT TOP TUR GRE<br>AUTIGATOR<br>RADIO TOP TOP TUR GRE<br>RADIO TALL TUR GRE<br>RADIO TOP TUR GRE<br>RADIO TALL TUR GRE<br>RADIO TOP TUR GRE<br>RAD |                                                                                                  | TOP TUR GNR<br>M. IST RICHT<br>MAIST LEFT<br>BALL TUR GH<br>TAIL TUR GH | Sgt. Kent<br>Sgt. Hofer<br>Sgt. Holloway<br>Sgt. Fondis<br>Sgt. Fiegel |  |
| AC NUMBER   DESTINATION   T/O     PILOT   FOP TUR GNR   WAIST LEFT     BOLBARDIER   DESTINATION   T/O     AC NUMBER   DESTINATION   T/O     AC NUMBER   DESTINATION   T/O     PILOT   DESTINATION   T/O     AC NUMBER   DESTINATION   T/O     PILOT   DESTINATION   T/O     PILOT   DESTINATION   T/O     AC NUMBER   DESTINATION   T/O     PILOT   DESTINATION   T/O     AC NUMBER   DESTINATION   T/O     AC NUMBER   DESTINATION   T/O     AC NUMBER   DESTINATION   T/O     PILOT   DESTINATION   T/O     AC NUMBER   DESTINATION   T/O     AC NUMBER   DESTINATION   T/O     PILOT   DESTINATION   T/O     AC NUMBER   DESTINATION   T/O                                                                                                                                                                                                                                                                                                                                                                                                                                                                                                                                                                                                                                                                                                                                                                                                                                                                                                                                                                                                                                                                                                                                                                                                                                                                                                                                                                                                                                                                                                                                                                | 4C NTURER 270                                                                                    | DECUTT ON                                                               | E /0                                                                   |  |
| PILOT   CO-PILOT   FOP TUR GNR     MAVIGATOR   MAVIGATOR     BOLBARDIER   Larson     RADIO   DESTINATION     AC NUMBER   DESTINATION     MAVIGATOR   DESTINATION     MAUGATOR   DESTINATION     MAUGATOR   DESTINATION     MAUGATOR   DESTINATION     MAUGATOR   DESTINATION     TOP TUR GNR                                                                                                                                                                                                                                                                                                                                                                                                                                                                                                                                                                                                                                                                                                                                                                                                                                                                                                                                                                                                                                                                                                                                                                                                                                                                                                                                                                                                                                                                                                                             |                                                                                                  |                                                                         | DA. Contract                                                           |  |
| BOILBARDIER . BALL TUR GNR<br>RADIO T/O<br>PILOT DESTINATION                                                                                                                                                                                                                                                                                                                                                                                                                                                                                                                                                                                                                                                                                                                                                                                                                                                                                                                                                                                                                                                                                                                                                                                                                                                                                                                                                                                                                                                                                                                                                                                                                                                                                                                                                                                                                                                                                                                                                                                                                                                                                                                                                                                                                                                                                         |                                                                                                  |                                                                         |                                                                        |  |
| PILOT   TOP TUR GNR     CO-PILOT   WAIST LEFT     BOMBARDIER   BALL TUR GNR     AC NUMBER   DESTINATION     TOP TUR GNR     CO-PILOT   MAIST RIGHT     NAWIGATOR   DESTINATION     TOP TUR GNR     AC NUMBER   DESTINATION     TOP TUR GNR     BOLEARDIER   DESTINATION     TOP TUR GNR                                                                                                                                                                                                                                                                                                                                                                                                                                                                                                                                                                                                                                                                                                                                                                                                                                                                                                                                                                                                                                                                                                                                                                                                                                                                                                                                                                                                                                                                                                                                                          | RADIO Et. Armstrong                                                                              | BALL TUR GNE<br>TAIL TUR GNE                                            | Sgt. Cosby                                                             |  |
| PILOT   TOP TUR GNR     CO-PILOT   WAIST LEFT     NAMIGATOR   WAIST LEFT     BOIBARDIER   BALL TUR GUN     RADIO   TAIL TUR GWN     AC NUMBER   DESTIMATION     PILOT   TOP TUR GNR     CO-PILOT   DESTIMATION     PILOT   TOP TUR GWR     CO-PILOT   DESTIMATION     PILOT   TOP TUR GWR     BOIBARDIER   DESTIMATION     TAIL TUR GWR   DESTIMATION                                                                                                                                                                                                                                                                                                                                                                                                                                                                                                                                                                                                                                                                                                                                                                                                                                                                                                                                                                                                                                                                                                                                                                                                                                                                                                                                                                                                                                                                                                                                                                                                                                                                                                                                                                                                                                 | PILOT<br>CO-PILOT<br>NAVIGATOR<br>BOMBARDIER                                                     | TOP TUR GNR<br>WAIST RIGHT<br>WAIST LEFT<br>BALL TUR GUP                | Sgt. Pornles<br>Sgt. English<br>Sgt. Micheal                           |  |
| CO-PILOT   WAIST RIGHT     NAWIGATOR'L   WAIST LEFT     BOIBARDIER   BALL TUR GI     RADIO   TAIL TUR GN     AC NUMBER   DESTINATION     PILOT   TOP TUR GNR     CO-PILOT   WAIST RIGHT     NAVIGATOR   WAIST RIGHT     BOIBARDIER   WAIST RIGHT     BOIBARDIER   WAIST RIGHT     BOIBARDIER   WAIST LEFT     BOIBARDIER   WAIST LEFT     BALL TUR GNR   TOP TUR GNR                                                                                                                                                                                                                                                                                                                                                                                                                                                                                                                                                                                                                                                                                                                                                                                                                                                                                                                                                                                                                                                                                                                                                                                                                                                                                                                                                                                                                                                                                                                                                                                                                                                                                                                                                                                                                                                                                                                                                                                 | AC NUMBER 790 -                                                                                  | DESTINATION                                                             | T70                                                                    |  |
| CO-PILOT VAIST RIGHT<br>NAVIGATOR LIGHT WAIST LEFT<br>BOIEARDIER Urkholder BALL TUR GYR<br>RADIO TAIL TUR GNR                                                                                                                                                                                                                                                                                                                                                                                                                                                                                                                                                                                                                                                                                                                                                                                                                                                                                                                                                                                                                                                                                                                                                                                                                                                                                                                                                                                                                                                                                                                                                                                                                                                                                                                                                                                                                                                                                                                                                                                                                                                                                                                                                                                                                                        | CO-PILOT<br>NAVIGATORI<br>BOIBARDIER<br>RADIO<br>RADIO                                           | WAIST RIGHT<br>WAIST LEFT<br>BALL TUR GN<br>TAIL TUR GN                 | Set. Sebryde<br>Set. Hargedine                                         |  |
|                                                                                                                                                                                                                                                                                                                                                                                                                                                                                                                                                                                                                                                                                                                                                                                                                                                                                                                                                                                                                                                                                                                                                                                                                                                                                                                                                                                                                                                                                                                                                                                                                                                                                                                                                                                                                                                                                                                                                                                                                                                                                                                                                                                                                                                                                                                                                      | PILOT Cot. Creham<br>CO-PILOT. Boncon<br>NAVIGATOR Alexalt. In<br>BOIEARDIER Surkholder<br>RADIO | TOP TUR GNR<br>WAIST RIGHT<br>WAIST LEFT<br>BALL TUR GNR                | Sgt. Minor<br>Sgt. Witzberger<br>Sgt. Robinson                         |  |
|                                                                                                                                                                                                                                                                                                                                                                                                                                                                                                                                                                                                                                                                                                                                                                                                                                                                                                                                                                                                                                                                                                                                                                                                                                                                                                                                                                                                                                                                                                                                                                                                                                                                                                                                                                                                                                                                                                                                                                                                                                                                                                                                                                                                                                                                                                                                                      |                                                                                                  |                                                                         |                                                                        |  |
|                                                                                                                                                                                                                                                                                                                                                                                                                                                                                                                                                                                                                                                                                                                                                                                                                                                                                                                                                                                                                                                                                                                                                                                                                                                                                                                                                                                                                                                                                                                                                                                                                                                                                                                                                                                                                                                                                                                                                                                                                                                                                                                                                                                                                                                                                                                                                      |                                                                                                  |                                                                         |                                                                        |  |