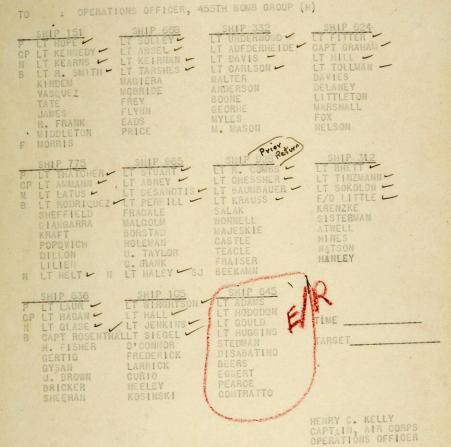

#### 742ND BOMBARDMENT SQUAD (H) APO #520 U. S. ARMY

16 FEBRUARY 1945

SUBJECT: CREWS COMPLETING MISSION ON 16 FEBRUARY 1945

TO : OPERATIONS OFFICER, 455TH BOMB GROUP (H)

742ND BOMBARDMENT SQUAD (H)

16 FEBRUARY 1945

SUBJECT: CREWS COMPLETING MISSION ON 16 FEBRUARY 1945

TO : OPERATIONS OFFICER, 455TH BOMB GROUP (H)