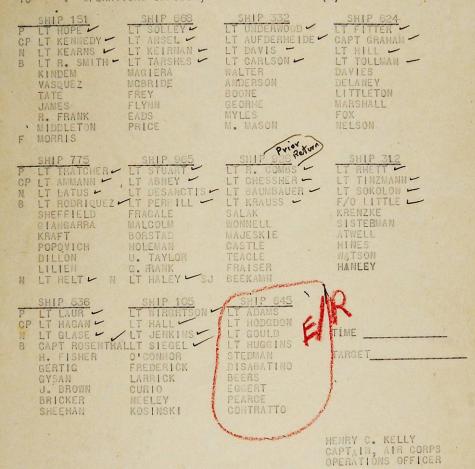

#### 742ND BOMBARDMENT SQUAD (H) APO #520 U. S. ARMY

16 FEBRUARY 1945

SUBJECT: CREWS COMPLETING MISSION ON 16 FEBRUARY 1945

TO : OPERATIONS OFFICER, 455TH BOMB GROUP (H)

742ND BOMBARDMENT SQUAD (H)

16 FEBRUARY 1945

SUBJECT: CREWS COMPLETING MISSION ON 16 FEBRUARY 1945

TO : OPERATIONS OFFICER, 455TH BOMB GROUP (H)