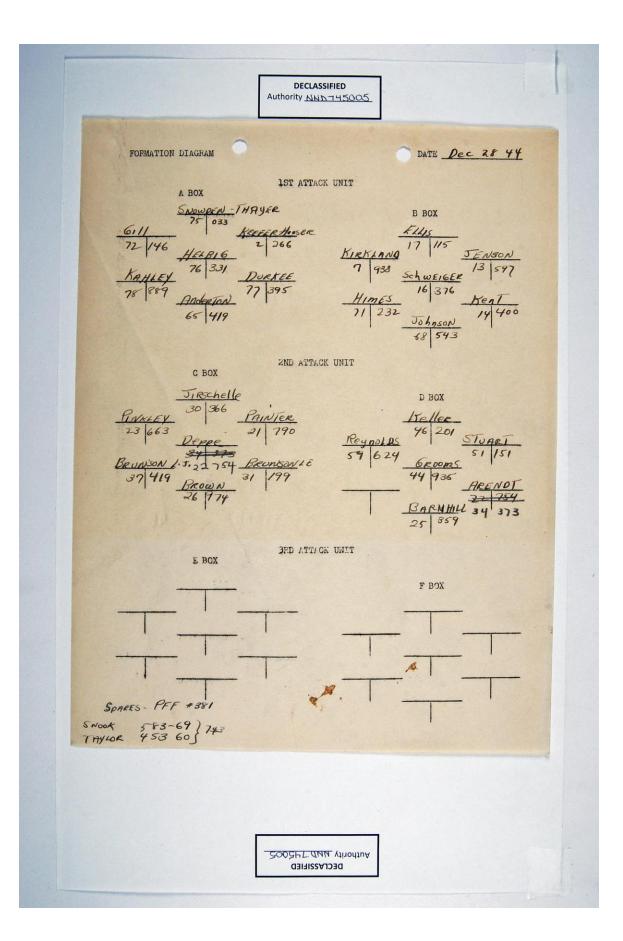

455th Bomb Group, Field Orders, FO#178, Kolin, Czech, 12/28/44

| . 0                                                                                                                                                           |                                                                                                                                | 8                                                                                                                                                                |
|---------------------------------------------------------------------------------------------------------------------------------------------------------------|--------------------------------------------------------------------------------------------------------------------------------|------------------------------------------------------------------------------------------------------------------------------------------------------------------|
| 742N<br>APO                                                                                                                                                   | ND BOMBARDMENT SQUADR<br>520 U.S                                                                                               | ON (H)                                                                                                                                                           |
|                                                                                                                                                               |                                                                                                                                | 28 DECEMBER 1944                                                                                                                                                 |
| SUBJECT: CREWS COMPLE                                                                                                                                         |                                                                                                                                |                                                                                                                                                                  |
| TO : OPERATIONS O                                                                                                                                             |                                                                                                                                | Ө (H)                                                                                                                                                            |
| SHIP 935<br>P LT GROOMS<br>OP LT SHERIDAN<br>N LT DE PIANO<br>B LT MUISE<br>HAMMER<br>ALFINO<br>SINK<br>WEST, M.<br>SILES<br>STINE<br>WALLO (F)               | SHIP 990<br>LT RHETT<br>LT EDELSTEIN<br>LT SOKOLOW<br>LT LITTLE<br>KRENZKE<br>SISTERMAN<br>HINES<br>WATSON<br>ATWELL<br>HANLEY | SHIP 624<br>LT REYNOLDS -<br>LT PHILLIPS<br>LT KIEFFER -<br>LT ARTHUR -<br>LOPETRONE<br>KINCAID<br>FRANK, G.<br>TOMME<br>HUNZIKER<br>CALANDRINO<br>RUSSOMANO (F) |
| SHIP 201<br>P LT KELLER<br>CP LT OZENGHAR<br>N LT SCHEPS<br>B LT FILARSKY<br>DAVIES<br>DELANEY<br>MARSHALL<br>FREEMAN<br>FOX<br>HOSTETTER<br>LT DONELAN (N) - | SHIP 151<br>LT STUART<br>LT HALL -<br>LT EBER<br>LT PERRILL<br>FRAGALE<br>MALCOLM<br>WEST, G.<br>TAYLOR<br>BORSTAD<br>HOLEMAN  |                                                                                                                                                                  |
| r and the second se                                                | IME                                                                                                                            |                                                                                                                                                                  |
|                                                                                                                                                               | ARGET                                                                                                                          | WILLIAM R. HOGAN,<br>1ST LT, AIR CORPS,<br>OPERATIONS OFFICER,                                                                                                   |
|                                                                                                                                                               |                                                                                                                                |                                                                                                                                                                  |
|                                                                                                                                                               |                                                                                                                                |                                                                                                                                                                  |

|      |                                                       |                                                                                       | ASSIFIED                                                                 |                                                                                                         |                |
|------|-------------------------------------------------------|---------------------------------------------------------------------------------------|--------------------------------------------------------------------------|---------------------------------------------------------------------------------------------------------|----------------|
|      |                                                       |                                                                                       | T SQUADRON (F<br>MNT GROUP (H)<br>U.S.A                                  | AF                                                                                                      |                |
|      |                                                       | LOADI                                                                                 | NG LIST                                                                  | 28 December<br>(DAM)                                                                                    | er 1944        |
|      | A/C NUMBER_                                           | 366 DESTINATIO                                                                        | N                                                                        | T/0                                                                                                     |                |
|      | PILOT<br>CO-PILOT<br>NAVIGATOR<br>BOIBARDIER<br>RADIO | Maj. Welsh -<br>Lt. Jirschelle-<br>Lt. Clark -<br>Lt. Kroplin -<br>Sgt. Marcotrigiano | TOP TUR GIR<br>WAIST RIGHT<br>WAIST LEPT<br>BALL TUR CFR<br>TAIL TUR GFR | Sgt. Kent<br>Sgt. Francis<br>Sgt. Hofer<br>Sg. Holloway<br>Sgt. Siegel                                  |                |
|      |                                                       | 790 DESTINATIO                                                                        |                                                                          |                                                                                                         |                |
|      | PILOT<br>CO-PILOT<br>NAVIGATOR<br>BOMBARDIER<br>RADIO | Lt. Painter -<br>Lt. Hammond -<br>Lt. Peters -<br>Lt. Walsh, J.F<br>Sgt. Ossa         | TOP TUR GNR<br>MAIST RIGHT<br>MAIST LEFT<br>BALL TUR GPR<br>TAIL TUR GPR | Sgt. Wright<br>Sgt. Confer<br>Sgt. McBryde<br>Sgt. Welfley<br>Sgt. Hargadi                              | e<br>7<br>.ne  |
|      |                                                       | 663 DESTINATIO                                                                        |                                                                          | T/0                                                                                                     |                |
| D    | DUIDARDIER                                            | Lt. Pinkley -<br>Lt. Root -<br>Lt. Vince -<br>Lt. Bach -<br>Sgt. Littman              | TOP TUR GUR<br>AIST RIGHT<br>WAIST LEFT<br>BALL TUR GNR<br>TAIL TUR GNR  | Sgt. Glaeser<br>Sgt. Armstro<br>Sgt. Skroba                                                             | r<br>ong<br>ok |
| N    | A/C NUMBER                                            | 754 DESTINATIO                                                                        | DF1                                                                      | T/0 <u>/</u>                                                                                            |                |
| 12 A | NAVIGATOR<br>BOMBARDIER                               | Lt. Grosser -<br>Lt. Deppe<br>Lt. Bonynge<br>Lt. McGahran<br>Sgt. Gross               | TOP TUR GIR<br>VAIST RIGHT<br>VAIST LEFT<br>BALL TUR GIR<br>TAIL TUR GIR | Sgt. Golden<br>Sgt. Corkins<br>Sgt. Gagola<br>Sgt. Mennel<br>Sgt. Langle                                |                |
| 6    | A/C NUMBER                                            | 199 DESTINATIO                                                                        | DIV                                                                      |                                                                                                         |                |
|      | PILOT<br>CO-PILOT<br>NAVIGATOR<br>BOIBARDIER<br>RADIO | Lt. Kent -                                                                            | TOF TUR CMR<br>NAIST RIGHT<br>WAIST LIFT<br>BALL TUR CMR<br>TAIL TUR GMR | Sgt. <b>Excell</b><br>Sgt. <b>Etark</b><br>Sgt. <b>Eretzi</b><br>Sgt. <b>Egger</b><br>Sgt. <b>Egger</b> | Hotmanek       |
| A    | A/C NUMBER_                                           | DESTIMATIO                                                                            |                                                                          |                                                                                                         |                |
|      | PILOT<br>CO-PILOT<br>NAVIGATOR<br>BOMBARDIER<br>RADIO | Lt. Feurriegel<br>Lt. Brunson, L.J.<br>Lt. McBain<br>Lt. Goodman<br>Sgt. Brown        | TOP TUR GNR<br>MAIST RIGHT<br>MAIST LEFT<br>BALL TUR GFR<br>TAIL TUR GFR | Sgt. Excel<br>Sgt. Clark,<br>Sgt. Gretzi<br>Sgt. Egger<br>Sgt. Mazur                                    | R.             |
|      |                                                       |                                                                                       |                                                                          |                                                                                                         |                |
|      |                                                       |                                                                                       |                                                                          |                                                                                                         |                |

|                                                       |                                                                                                   | NND745005                                                                |                                      |                                                 |      |
|-------------------------------------------------------|---------------------------------------------------------------------------------------------------|--------------------------------------------------------------------------|--------------------------------------|-------------------------------------------------|------|
|                                                       | -55TH BOIBAR                                                                                      | ENT SQUADRON (F<br>DMENT GROUP (H)<br>20 U.S.A                           | AF                                   |                                                 |      |
|                                                       |                                                                                                   |                                                                          |                                      | 28 December<br>(DATE)                           | 1944 |
|                                                       |                                                                                                   | ING LIST                                                                 |                                      |                                                 |      |
| DITO                                                  | 974 DESTINAT<br>Lt. Brown -<br>Lt. Howarth -<br>VLt. Oxler -                                      | TOP TUR GIR<br>WAIST RIGHT                                               | Sgt.                                 | DuPree                                          |      |
| BOIRARDTER                                            | Lt. Oxler /<br>Lt. Pelosi /<br>Sgt. Woodward                                                      | WAIST LEFT                                                               | Sgt.                                 | Cole                                            |      |
| A/C NUIBER_                                           | 359 DESTING                                                                                       | IOI                                                                      |                                      |                                                 |      |
| PILOT<br>CO-FILOT<br>NAVIGATOR<br>BOMBARDIER<br>RADIO | Lt. Barnhill<br>Lt. Hayslett<br>Lt. Pepin<br>Lt. Duncan<br>Sgt. Chambers                          | TOF TUR GIR<br>WAIST RICHT<br>MAIST LEFT<br>BALL TUR GIR<br>TAIL TUR GNR | Sgt.<br>Sgt.<br>Sgt.<br>Sgt.<br>Sgt. | Deen<br>Crawford<br>Dougherty<br>Law<br>Morello |      |
| A/C NUMBER_                                           | 373 DESTINAT                                                                                      | ION                                                                      |                                      | T/O                                             |      |
| NAVIGATOR<br>BOIBARDIER                               | Lt. Arendt<br>Lt. Hanna<br>Lt. Fark<br>Lt. Birdsell<br>Sgt. Crump<br>Sgt. Clark, J.P.<br>DESTIMAT | TOP TUR GUR<br>WAIST RIGHT<br>WAIST LEFT<br>BALL TUR GNR<br>TAIL TUR GNR | Sgt.<br>Sgt.<br>Sgt.                 | Cober                                           |      |
| FILOT<br>CO-FILOT<br>NAVICATOR<br>BOMBARDIZR<br>RADIO |                                                                                                   | TOP TUR GUR<br>VAIST RIGHT<br>WAIST LEFT<br>BALL TUR GUR<br>TAIL TUR GUR |                                      |                                                 |      |
| A/C NUMBER_                                           | DESTINAT                                                                                          | ION                                                                      |                                      | 亚/0                                             |      |
| PILOT<br>CO-PILOT<br>NAVIGATOR<br>BOIBARDIER<br>RADIO |                                                                                                   | TOP TUR CHR<br>MAIST RIGET<br>MAIST LIFT<br>BALL TUR CHR<br>TAIL TUR GHR |                                      |                                                 |      |
| A/C NUMBER                                            | DESTIMAT                                                                                          | ION                                                                      |                                      |                                                 |      |
| PILOT<br>CO-PILOT<br>NAVIGATOR<br>BOMBARDIER<br>RADIO |                                                                                                   | TOP TUR GNR<br>WAIST RIGHT<br>MAIST LEFT<br>BALL TUR GNR<br>TAIL TUR GNR |                                      |                                                 |      |
|                                                       |                                                                                                   |                                                                          |                                      |                                                 |      |

|                                                                                                                                                                                    | 74*<br>0ff                                                                     | BOMBARDMENT SQUAD                                                                                                                                                              | RON (H)<br>Officer                                                 |                                                                                                                                 |                                                          |
|------------------------------------------------------------------------------------------------------------------------------------------------------------------------------------|--------------------------------------------------------------------------------|--------------------------------------------------------------------------------------------------------------------------------------------------------------------------------|--------------------------------------------------------------------|---------------------------------------------------------------------------------------------------------------------------------|----------------------------------------------------------|
| MISSION NO. 173                                                                                                                                                                    |                                                                                | COMBAT LOADING LIST                                                                                                                                                            |                                                                    | 28 December 1944                                                                                                                |                                                          |
| SHTP NO 5/3                                                                                                                                                                        |                                                                                | CUTD NO 100                                                                                                                                                                    |                                                                    | SHIP NO. 419                                                                                                                    |                                                          |
| P JOHNSON, E<br>CP DREHER<br>N ROFSTAD, J<br>B HALL<br>E MULLER, DC<br>R TARTAGILA,<br>AE KILBASHIAN<br>AR SCOTT, JF<br>AG LYON, LH<br>AG WHITE, AJ<br>SHIP NO. 453                | F LT<br>LT<br>LT<br>W SGT<br>SGT<br>SGT<br>SGT<br>SGT                          | KAHLEY, DE<br>LOFTIN, UC<br>ARMBRUSTER, E<br>DOUGLAS, CL<br>HERVEY, C<br>LUHTA, FJ<br>SILVERSTEIN, ABC<br>NAJJAR, C<br>BLAIR, E<br>JONES, RB                                   | LT<br>LT<br>LT<br>SGT<br>SGT<br>SGT<br>SGT<br>SGT                  | ANDERTON, DJ<br>SYVERSON D<br>ROHLER<br>CUSTAFSON, E<br>SHORES, D<br>FROUSSARD, J<br>BURIE, J<br>SIMS<br>LAHIERE, G<br>SIMON, A | LT<br>LT<br>LT<br>SGT<br>SGT<br>SGT<br>SGT<br>SGT<br>SGT |
| P TAYLOR, CP<br>CP DAVID, SH J<br>N SUMMERFIELD<br>B BELTRAMI, J<br>E BERNE, DW<br>R BLACK, WB<br>AE SHAIA, LE<br>AR CALVELL, G<br>AG ERICKSON, W<br>AG BRUNOW, CP<br>SHIP NO. 232 | LT<br>LT<br>LT<br>LT<br>SGT<br>SGT<br>SGT<br>SGT<br>B<br>SGT<br>SGT            | SNOCK, DG<br>BRYANT, RS<br>REDDY, JE<br>BERMAN, H<br>GARLAND, W<br>BETTI, LJ<br>MCROBERTS, BF<br>ALLEN, JT<br>DEL GALLO<br>BOUDOUSQUIE, IE<br>SHIP NO. <u>146</u>              | LT<br>LT<br>LT<br>SGT<br>SGT<br>SGT<br>SGT<br>SGT<br>SGT<br>SGT    | DODEMAN<br>WHITE<br>MAGEE<br>CZARNATOWICZ<br>PULVER<br>WOLEY<br>KUHNZ<br>HEITKAMP<br>J BLOOM                                    | LT<br>LT<br>LT<br>SGT<br>SGT<br>SGT<br>SGT<br>SGT<br>SGT |
| P HIMES, RC<br>CP JENSON, MH<br>N GARBER, CD<br>B MOFFETT<br>E ELLIS, G<br>R O'CONNOR, EL<br>AE DOUGHER, FP<br>AR HELMES, RR<br>AG MAZARCHYK<br>AG GERBER, HL<br>SHIP NO. 033      | LT<br>LT<br>LT<br>SGT<br>SGT<br>SGT<br>SGT<br>SGT                              | GILL, DB<br>BROWN, JN<br>ROVIE, RJ<br>TRUNEK, WJ<br>MOENK, LM<br>ASHTON, RJ<br>GREFKOWICZ, LS<br>HOOK, LG<br>MACKINNON, JT<br>MARTIN, HL<br>F GOULD, JD<br>SHIP NO. <u>266</u> | LT<br>LT<br>LT<br>SGT<br>SGT<br>SGT<br>SGT<br>SGT<br>SGT           | DURKEE<br>MYRON<br>WILBERT<br>WEBSTER<br>SALKIND<br>DAY<br>MCCORD<br>CUIMINGS<br>NEIHOFF<br>CASINO<br>KYLE                      | LT<br>LT<br>LT<br>SGT<br>SGT<br>SGT<br>SGT<br>SGT<br>SGT |
| SNOWDEN, WL<br>P THAYER, DS<br>PEDERSON, RI<br>CARENS, V<br>WALKER, WL<br>COOK, AM<br>E SPORS, AA<br>R ROBERTS, EV<br>G DEWITT, RJ<br>CUMMINGS V<br>WHITE                          | LT COL<br>LT COL<br>LT<br>SGT I<br>SGT SGT<br>SGT<br>SGT<br>SGT<br>LT<br>CAPT. | KEEFER,<br>HOUSER, A<br>BEMMER, CB<br>CORBETT<br>KERMES, RJ-<br>GIBES, O<br>HERNANDEZ, RM<br>OLSON, WE<br>NORTON, RK<br>EVERHART, H<br>MONTGOMERY, AC<br>AFMANDO, M            | LT.COL.<br>LT<br>LT<br>LT<br>SGT<br>SGT<br>SGT<br>SGT<br>SGT<br>LT |                                                                                                                                 |                                                          |
|                                                                                                                                                                                    |                                                                                |                                                                                                                                                                                |                                                                    |                                                                                                                                 |                                                          |