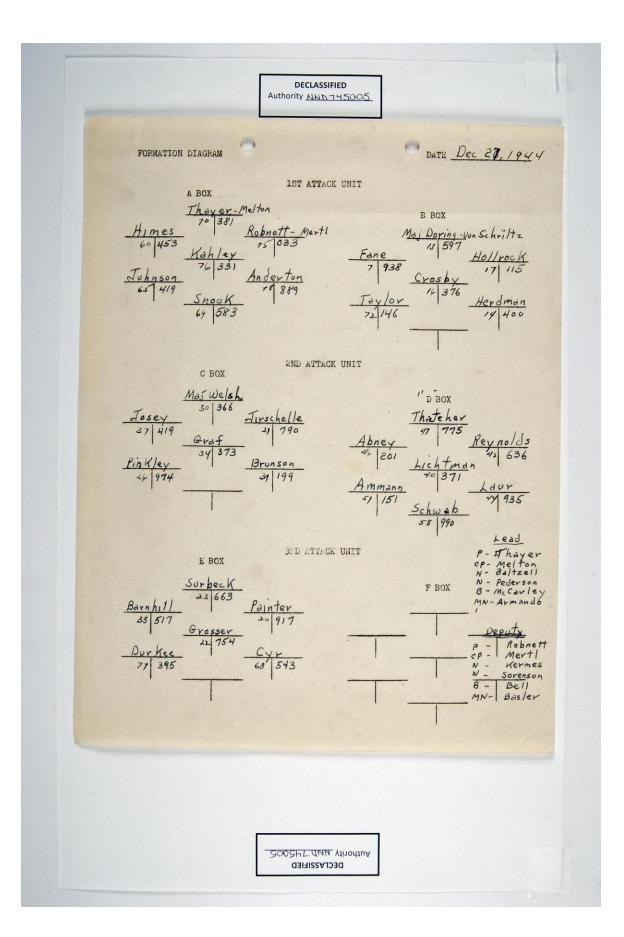

| 455 <sup>th</sup> B | omb Group, Fiel                                                                                                                 | ld Orders, FO                                                                                                       | #177, Graz, Au                                                                                                                    | ustria, 12/27/44                                                                                                                           |
|---------------------|---------------------------------------------------------------------------------------------------------------------------------|---------------------------------------------------------------------------------------------------------------------|-----------------------------------------------------------------------------------------------------------------------------------|--------------------------------------------------------------------------------------------------------------------------------------------|
|                     | ~                                                                                                                               |                                                                                                                     | 0                                                                                                                                 |                                                                                                                                            |
| C. Right            |                                                                                                                                 |                                                                                                                     | -                                                                                                                                 |                                                                                                                                            |
|                     |                                                                                                                                 | D BOMBARDMENT SQUADR<br>D# 520 U.S. Arn                                                                             |                                                                                                                                   |                                                                                                                                            |
|                     |                                                                                                                                 |                                                                                                                     | 27 December                                                                                                                       | 1944.                                                                                                                                      |
| SUB                 | JECT: Crews Completin                                                                                                           | g Mission on 27 Dece                                                                                                | ember 1944.                                                                                                                       |                                                                                                                                            |
| то                  | : All Concerned.                                                                                                                |                                                                                                                     |                                                                                                                                   |                                                                                                                                            |
|                     | Ship No. 775                                                                                                                    | Ship No. 990                                                                                                        | Ship No. 636                                                                                                                      | Ship No. 201                                                                                                                               |
| P<br>CP<br>N<br>B   | Lt Thatcher -<br>Lt Case -<br>Lt Knowles -<br>Lt Rodriquez -<br>Davis<br>Giangarra<br>Kraft<br>Popovich<br>Dillon<br>Lilien     | Lt Schwab<br>Lt Solley<br>Lt Sokolow<br>Lt Thompson<br>Martinez<br>Wayne<br>Mixson<br>Townsend<br>Marrs<br>Celestin | Lt Reynolds<br>Lt Phillips<br>Lt Kieffer<br>Lt Tollman<br>Erank<br>Bears<br>Kincaid<br>Lazenby<br>Otts<br>Kristel<br>Clayton (PH) | Lt Abney L<br>Lt Tinkham L<br>Lt DeSanctis<br>Lt Wernick<br>White<br>Carver<br>Milligan<br>Lanouette<br>DaVee<br>Meyerson<br>Smetana (INY) |
|                     | Ship No. 371                                                                                                                    | Ship No.151                                                                                                         | Ship No. 935                                                                                                                      |                                                                                                                                            |
| P<br>CP<br>N<br>B   | Lt Lichtman -<br>Lt Wetzel -<br>Lt Latus -<br>Lt Haraway -<br>Sheffield<br>Lopetrone<br>Tomme<br>Luty<br>Hunziker<br>Calandrino | Lt Ammann -<br>Lt Becker -<br>Lt Helt -<br>Lt Lemmey -<br>Rains<br>Rowe<br>Phillips<br>Hepler<br>Zabovnik<br>Kruger | Lt Laur<br>Lt Hayes<br>Lt Glase<br>Lt Glase<br>Fisher, H.<br>Gertig<br>Brown, J.<br>Gysan<br>Bricker<br>Sheehan                   |                                                                                                                                            |
|                     | Target                                                                                                                          |                                                                                                                     |                                                                                                                                   |                                                                                                                                            |
|                     | Combat Time                                                                                                                     |                                                                                                                     | WILLIAM R. HOU<br>lst Lt., Air O<br>Actg Operation                                                                                | orps,                                                                                                                                      |
|                     |                                                                                                                                 |                                                                                                                     |                                                                                                                                   |                                                                                                                                            |
|                     |                                                                                                                                 |                                                                                                                     |                                                                                                                                   |                                                                                                                                            |
|                     |                                                                                                                                 |                                                                                                                     |                                                                                                                                   |                                                                                                                                            |

| 47                                                     |                                                                                        | ASSIFIED                                                                  |                                                                                     |  |
|--------------------------------------------------------|----------------------------------------------------------------------------------------|---------------------------------------------------------------------------|-------------------------------------------------------------------------------------|--|
|                                                        | 74 P BO BARD EM<br>4.2.7TH BOMBARD EM<br>A.PO 520                                      | F SCUADRON, ()<br>T GROUP, (H),<br>U.S.                                   | ) AAF.<br>AAF.<br>ARMY.                                                             |  |
|                                                        | LOADI.                                                                                 | <u>NGLIST</u>                                                             | 27 DECEMBER 1944.                                                                   |  |
| AC NUMBER                                              | 796 DESTINAT                                                                           | I OI                                                                      | T%O                                                                                 |  |
| PILOT<br>CC-FILOT<br>MAVIGATOR<br>BOLA ADIER<br>RADIO  | LT. JIRSCHELLE J<br>LT. REYNOLDS J<br>LT. CLARK<br>LT. KROPLIN J<br>SGT MARCOTRIGINANO | TOP TUR GUR<br>WAIST RICHT<br>VAIST LEPT<br>BALL TUR GUR<br>TAIL TUR GUR  | SGT. KENT<br>SGT. HOLLOWAY<br>SGT. HOFER<br>LT. GACEERTH L<br>SGT. SIEGEL           |  |
| AC NUTBER                                              | 366 DESTINAT                                                                           | TOI                                                                       | Τ'/Ο.                                                                               |  |
| FILOT<br>CO-FILOT<br>FAVIGATOR<br>BOI BARDIER<br>RADIO | MAJOR WELSH L<br>CAPT. DEVEE<br>LT. KNAPP<br>LT. KUJAWA L<br>SGT BAKER, R.W.           | TOP FUR GFR<br>WAIST RIGHT<br>WAIST LEFT<br>BAULITURICOUR<br>TAIL TUR GFR | SGT. TAYLOR,<br>SGT. MCCARTER<br>SGT. HIMMELFARB<br>LT HAROUNTANIAN L<br>SGT. RYDER |  |
| AC LUIBER                                              | DESTINAT                                                                               | ION                                                                       | T/0                                                                                 |  |
| PILOT<br>CO-PILOT<br>NAVIGATOR<br>BOIBLEDIER<br>RADIO  | LT. JOSEY<br>LT. BROWN<br>LT. BATCHELDER<br>LT. KERR<br>SGT MALLORY                    | TOP TUR GNR<br>WAIST RICHT<br>WAIST LEFT<br>BALL TUR GNR<br>TAIL TUR CNR  | SGT. FISHER<br>SGT. STESLOW<br>SGT. SKARZENSKI<br>SGT. KIERNAN<br>SGT. BLACKMAN     |  |
| AC NUMBER                                              | <u> </u>                                                                               | ION                                                                       | T/0                                                                                 |  |
| RADIO                                                  | LT. GRAF<br>LT. BRUNSON, L.J.<br>LT.<br>LT. STEWART<br>SGT HAAS.                       | TAIL TOR GNR                                                              | SGT. POWELL                                                                         |  |
| AC NUMBER                                              | 199 DESTINATI                                                                          | ON                                                                        | T/0                                                                                 |  |
| PILOT<br>CO-PILOT<br>MAKIGATOR<br>SOTEARDIER<br>RADIO  | LT. SURBECK<br>LT. SCHLAKE<br>LT. MCKNIFF<br>LT. HEAD<br>SGT.BERNDT                    | TOP TUR GNR<br>MAIST RIGHT<br>MAIST LEFT<br>BALL TUR GNR<br>TAIL TUR GNR  |                                                                                     |  |
| AC NUMBER                                              | . <u>974</u> DESTIVATI                                                                 | 017                                                                       | T/O                                                                                 |  |
| PILOT<br>CO-PILOT<br>AVIGATOR<br>OI BARDIER<br>ALDIO   | LT. PINKLEY V<br>LT. KAUFER V<br>LT.<br>LT. BACH V<br>SGT. CLARK, J.P.                 | TOP TUR GAR<br>VAIST RIGHT<br>WAIST LEFT<br>BALL TUR GAR<br>TAIL TUR GAR  | SGT. FRISBY<br>SGT. OTTO<br>SGT. GLAESER<br>SGT. SKROBACK<br>SGT. SHAFFER           |  |
|                                                        |                                                                                        |                                                                           |                                                                                     |  |

| Defendence of the product of the produ |                                                |                                                                                                                                            |                                                    | 0   |                                                                                                                                                            |                                                              | •                                                                                                                                |                                                    |
|----------------------------------------------------------------------------------------------------------------------------------------------------------------------------------------------------------------------------------------------------------------------------------------------------------------------------------------------------------------------------------------------------------------------------------------------------------------------------------------------------------------------------------------------------------------------------------------------------------------------------------------------------------------------------------------------------------------------------------------------------------------------------------------------------------------------------------------------------------------------------------------------------------------------------------------------------------------------------------------------------------------------------------------------------------------------------------------------------------------------------------------------------------------------------------------------------------------------------------------------------------------------------------------------------------------------------------------------------------------------------------------------------------------------------------------------------------------------------------------------------------------------------------------------------------------------------------------------------------------------------------------------------------------------------------------------------------------------------------------------------------------------------------------------------------------------------------------------------------------------------------------------------------------------------------------------------------------------------------------------------------------------------------------------------------------------------------------------------|------------------------------------------------|--------------------------------------------------------------------------------------------------------------------------------------------|----------------------------------------------------|-----|------------------------------------------------------------------------------------------------------------------------------------------------------------|--------------------------------------------------------------|----------------------------------------------------------------------------------------------------------------------------------|----------------------------------------------------|
| COMPART LOADING LIFT     NERSION NO. 172     SHIP NO. 292     SHIP NO. 292     COMPART LOADING LIFT     DIFT MOLETING LIFT     MOLETING LIFT     MOLETING LIFT     DIFT     MOLETING LIFT     MOLETING LIFT     MOLETING LIFT                                                                                                                                                                                                                                                                                                                                                                                                                                                                                                                                                                                                                                                                                                                                                                                                                                                                                                                                                                                                                                                                                                                                                                                                                                                                                                                                                                                          |                                                |                                                                                                                                            |                                                    |     | of the Operations                                                                                                                                          |                                                              |                                                                                                                                  |                                                    |
| SHIP NO. 889 SHIP NO. 221 SHIP NO. 295   P ANDERTON, NY IT IT GILL, D IT DIFNES   P STATEBON, H IT GILL, D IT DIFNES IT   P STATEBON, H IT ANDENTON, B IT IT   P STATEBON, VA SGT IT ANDENTON, B IT IT   P STATEBON, VA SGT IT ANDENTON, A SGT IT   P STATEBON, VA SGT IT ANDENTON, A SGT IT   B SGTAFEON, VA SGT SGT SGT SGT SGT   R SHAR, TS SGT SGT SGT SGT SGT   R SHAR, ST SGT SGT SGT SGT   AG SINON, HA SGT SGT SGT SGT SGT   SHIP NO. 282 SGT SGT SGT SGT SGT   SHIP NO. 192 IT SGT SGT SGT SGT   SHIP NO. 192 IT SGT SGT SGT SGT   SHIP NO. 192 IT SGT SGT SGT SGT   SHIP NO. 282 SGT SGT                                                                                                                                                                                                                                                                                                                                                                                                                                                                                                                                                                                                                                                                                                                                                                                                                                                                                                                                                                                                                                                                                                                                                                                                                                                                                                                                                                                                                                                                                                 | MTSS                                           | TON NO. 172                                                                                                                                |                                                    | COM | BAT LOADING LIST                                                                                                                                           |                                                              | 27 December 19                                                                                                                   | 944                                                |
| CPSTUTERSON, HLTGHL, DLTOHERK, LLTHHOVIE, HJLTARMEHUSTER, BLTDUREK, LLTBGUZIATSONLTMILSTEN, BF/OGORMANLTBGUZIATSONLTMILSTEN, BF/OGORMANLTBGUZIATSONJTMILSTEN, BSGTSULTBFROUSSAND, VASGTLIBUTA, ESGTSULTATSONARSHAN, TSGTSGTJURTA, ESGTARSHAN, TSGTSGTNAJAR, CSGTARSINS, JGSGTDALRA, ESGTMCODDAGSHIPNO, HASGTJURES, RSGTMCODDAGSHIPNO, 523SHIPNO, 760SHIPNO, 760SHIPNO, 760FDYSTESGTSHIPNO, 760SHIPNO, 760SHIPNO, 720FDYSTESGTGURDAL, 76LTBANKS, RLTBBERMAR, HLTSGTSGTSGTJOHENSN, EFLTBBERMAR, HLTSGTGURDAL, 76LTBANKS, RLTBBERMAR, HLTSGTGURDAL, 76SGTJOHENSN, EFLTBBERMAR, HLTSGTGURDAL, 76SGTJOHENSN, EFLTBBERMAR, HLTSGTGURDAL, 76SGTJOHENSN, EFLTBBERMAR, HLTSGTGURDAL, 76SGTJOHENSN, EFLTBBERMAR,                                                                                                                                                                                                                                                                                                                                                                                                                                                                                                                                                                                                                                                                                                                                                                                                                                                                                                                                                                                                                                                                                                                                                                                                                                                                                                                                                                                             |                                                |                                                                                                                                            |                                                    |     | SHIP NO. 331                                                                                                                                               |                                                              | SHIP NO. 395                                                                                                                     |                                                    |
| P   SNOOK, DG   LT   MERTL, W   LT   JOHNSON, DF   LT     CP   DREHER, JJ   LT   MERTL, W   LT   GOBINST   LT   COL   HESELBARTH, F   LT     N   HEDDY, JE   LT   SORENSON, CE   LT   BOBINST, F   LT   MOFSTAD, J   LT     B   BERNAN, H   LT   BELL, JC   LT   BANKS, R   LT     R   WEST, MS   SGT   GURDISH, M   SGT   MULLER   SGT     AE   GARLAND, W   SGT   GILL, J   SGT   MASSEY, B   SGT   MILLER   SGT     AE   GARLAND, W   SGT   GILL, J   SGT   SGT   MILLER   SGT     AG   DEL GALLO, A   SGT   MASSEY, B   SGT   WHITE, A   SGT     AG   BOUDOUSQUIF, IE   SGT   VERCELLONE, D   SGT   WHITE, A   SGT     SHIP NO. 543   F   GOUD, III   SGT   SGT   MACUAN, DL   IT     N   KALLEN, JA   J   LT   HIMES, RC   LT   HATON, MA   LT   D                                                                                                                                                                                                                                                                                                                                                                                                                                                                                                                                                                                                                                                                                                                                                                                                                                                                                                                                                                                                                                                                                                                                                                                                                                                                                                                                            | CP<br>N<br>B<br>E<br>R<br>AE<br>AG<br>AG<br>N  | SYLVERSON, H V<br>ROVIE, RJ V<br>GUSTAFSON V<br>FROUSSARD, VA<br>SHORES, DD<br>SHAW, T<br>SING, JG<br>LAHIERE, GB<br>SIMON, HA<br>KRUGER V | LT<br>LT<br>SGT<br>SGT<br>SGT<br>SGT<br>SGT<br>LT  | SJ  | GILL, D<br>ARABRUSTER, E<br>MILSTEIN, B ~<br>HERVEY, C<br>LUHTA, E<br>SILVERSTEIN, ABE<br>NAJJAR, C<br>BIAIR, E<br>JONES, R                                | LT<br>LT<br>F/O<br>SGT<br>SGT<br>SGT<br>SGT<br>SGT           | JUREKA, C<br>ROHLER<br>GORMAN<br>SALKIND<br>CUMMINGS<br>DAY<br>MCCORD<br>NEIHOFF                                                 | LT<br>LT<br>SGT<br>SGT<br>SGT<br>SGT<br>SGT        |
| CP   DREHER, JJ   LT   ROBINETT   LT COL   HESELARTH, F   IT     N   REDDT, JE   LT   SORENSON, CE   LT   ROFSTAD, J   LT     B   BERMAN, H   LT   BELL, J   SGT   MASSEY, B   SGT   MARSEY, B   SGT   MARSEY, B   SGT   MARSEY, B   SGT   MARANE, K   LT   BANKS, R   LT   IT     AE   GARLAND, W   SGT   GUILL, J   SGT   SGT   SGT   SGT     AE   GARLAD, A   SGT   MISSENGER, F   SGT   SGT   SGT   SGT     AG   DEL GALLO, A   SGT   VERCELLONE, D   SGT   WHITE, A   SGT     AG   BOUDOUSQUIE, IE   SGT   VERCELLONE, D   SGT   WHITE, A   SGT     SHIP NO. 543   SHIP NO. 543   SHIP NO. 543   SHIP NO. 381   SGT   SGT   IT   COURTMAN   LT   IT     SHIP NO. 543   SHIP NO. 543   SGT   SGT   SGT   SGT   IT   COURTMAN   LT   IT   SGT     SHIP NO. 543   SGT   SGT                                                                                                                                                                                                                                                                                                                                                                                                                                                                                                                                                                                                                                                                                                                                                                                                                                                                                                                                                                                                                                                                                                                                                                                                                                                                                                                      | SHI                                            | P NO. <u>583</u>                                                                                                                           |                                                    |     | SHIP NO. 760                                                                                                                                               |                                                              | SHIP NO. 419                                                                                                                     |                                                    |
| CP   BRYANT, RS   LT   PRINCE, WA   LT   MARIAN, BC   LT     N   KALAJIAN, J   LT   GARBER, GD   LT   MELTON, DL   LT     B   COSTA, AJ   LT   GARBER, GD   LT   MACULAY, TJ   LT     B   COSTA, AJ   LT   TRUNEK, WJ   LT   MACULAY, TJ   LT     E   FEDEWA, JA   SGT   SGT   COOK, AM   SGT     R   RYAN, EF   SGT   BLLS, G   SGT   COOK, AM   SGT     AE   CAREY, JJ   SGT   O'CONNOR, RL   SGT   GOOKA, AJ   SGT     AF   D'ANDRIA, EF   SGT   DOUGHER, FP   SGT   ROBERTS, EV   SGT     AG   MALYSIAK, EJ   SGT   HEIMERS, RR   SGT   DEWITT, RJ   SGT     AG   WALSH, JR   SGT   NUNDT, HH   LT   NV   ARMANDO, M   LT     SHIP NO. 146   IT   B   BELTRAMI, AP   LT   W   BHAIA, LE   SGT     CP   DEWEY,   LT   B   BELTRAMI, AP   LT   W <t< td=""><td>CP<br/>N<br/>E<br/>R<br/>AE<br/>AR<br/>AG<br/>AG<br/>N</td><td>DREHER, JJ<br/>REDDY, JE<br/>BERMAN, H<br/>BETTI, LJ<br/>WEET, MS<br/>GARLAND, W<br/>ALLEN, JJ<br/>DEL GALLO, A<br/>BOUDOUSQUIF, IE<br/>RILEY, WJ</td><td>LT<br/>LT<br/>SGT<br/>SGT<br/>SGT<br/>SGT<br/>SGT<br/>SGT</td><td></td><td>ROBINETT<br/>SORENSON, CE /<br/>BELL, JC /<br/>GURDISH, M<br/>MASSEX, B<br/>GILL, J<br/>MESSENCER, F<br/>HAFNER, B<br/>VERCELLONE, D<br/>KERMES, RJ /<br/>GOULD, III</td><td>LT COL<br/>LT<br/>SGT<br/>SGT<br/>SGT<br/>SGT<br/>SGT<br/>SGT<br/>LT</td><td>HESELBARTH, F<br/>ROFSTAD, J<br/>BANKS, R<br/>MULLER<br/>TARTAGLIA<br/>SCOTT, J<br/>WIEDERKEHR, VL<br/>LYONS, L<br/>WHITE, A<br/>COURTMAN</td><td>LT<br/>LT<br/>SGT<br/>SGT<br/>SGT<br/>SGT<br/>SGT<br/>SGT</td></t<>                                                                                                                                                                                                                                                                                                                                                                                                                                                                                                                                               | CP<br>N<br>E<br>R<br>AE<br>AR<br>AG<br>AG<br>N | DREHER, JJ<br>REDDY, JE<br>BERMAN, H<br>BETTI, LJ<br>WEET, MS<br>GARLAND, W<br>ALLEN, JJ<br>DEL GALLO, A<br>BOUDOUSQUIF, IE<br>RILEY, WJ   | LT<br>LT<br>SGT<br>SGT<br>SGT<br>SGT<br>SGT<br>SGT |     | ROBINETT<br>SORENSON, CE /<br>BELL, JC /<br>GURDISH, M<br>MASSEX, B<br>GILL, J<br>MESSENCER, F<br>HAFNER, B<br>VERCELLONE, D<br>KERMES, RJ /<br>GOULD, III | LT COL<br>LT<br>SGT<br>SGT<br>SGT<br>SGT<br>SGT<br>SGT<br>LT | HESELBARTH, F<br>ROFSTAD, J<br>BANKS, R<br>MULLER<br>TARTAGLIA<br>SCOTT, J<br>WIEDERKEHR, VL<br>LYONS, L<br>WHITE, A<br>COURTMAN | LT<br>LT<br>SGT<br>SGT<br>SGT<br>SGT<br>SGT<br>SGT |
| CP DEWEY, LT E BLACK, WB SGT BG CALWELL, G SGT                                                                                                                                                                                                                                                                                                                                                                                                                                                                                                                                                                                                                                                                                                                                                                                                                                                                                                                                                                                                                                                                                                                                                                                                                                                                                                                                                                                                                                                                                                                                                                                                                                                                                                                                                                                                                                                                                                                                                                                                                                                     | CP<br>N<br>E<br>R<br>AE<br>AR<br>AG<br>AG      | BFYANT, ES<br>KALAJIAN, J<br>COSTA, AJ<br>FIDEWA, JA<br>HYAN, EF<br>CAREY, JJ<br>D'ANDRIA, EF<br>MALYSIAK, EJ<br>WALSH, JR                 | LT<br>LT<br>SGT<br>SGT<br>SGT<br>SGT<br>SGT        | N   | PRINCE, WA<br>GARBER, GD<br>TRUNEK, WJ<br>SOLEK, JA<br>ELLIS, G<br>O'CONNOR, RL<br>DOUGHER, FP<br>HELMERS, FR<br>NAZARCHYK, TW                             | LT<br>LT<br>SGT<br>SGT<br>SGT<br>SGT<br>SGT<br>SGT N         | MELTON, DL<br>PEDERSON, RJ<br>MACULAY, TJ<br>COOK, AM<br>SPORS, AA<br>WALKER, WL<br>ROBERTS, EV<br>DEWITT, RJ<br>BALTZELL, JP    | LT<br>LT<br>SGT<br>SGT<br>SGT<br>SGT<br>SGT<br>LT  |
|                                                                                                                                                                                                                                                                                                                                                                                                                                                                                                                                                                                                                                                                                                                                                                                                                                                                                                                                                                                                                                                                                                                                                                                                                                                                                                                                                                                                                                                                                                                                                                                                                                                                                                                                                                                                                                                                                                                                                                                                                                                                                                    | CP<br>N                                        | DEWEY,<br>SUMMERFIELD, WF                                                                                                                  | LT                                                 | E   | BLACK, WB                                                                                                                                                  | SGT BG                                                       | CALWELL, G                                                                                                                       | SGT                                                |