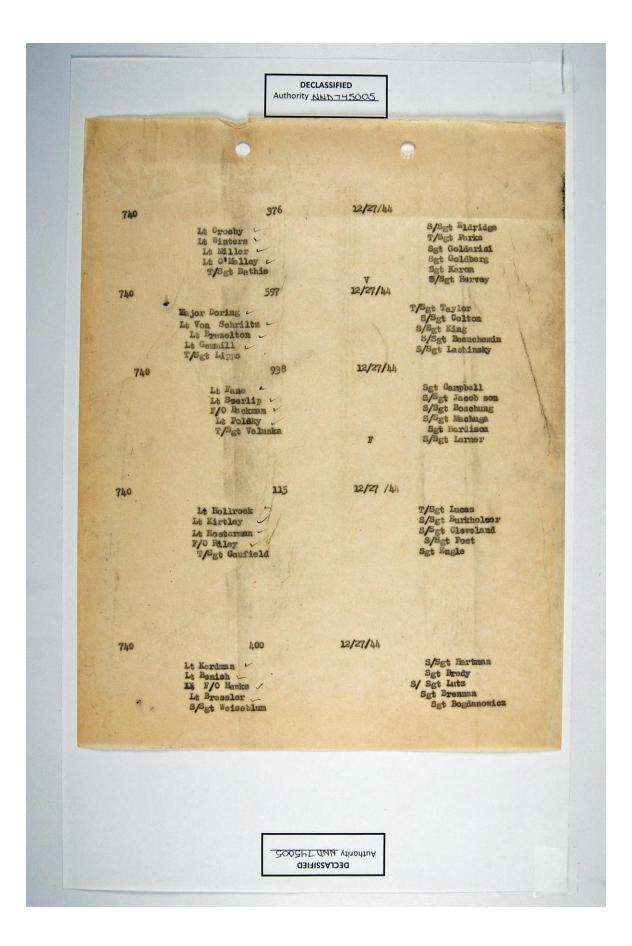

| 455 <sup>th</sup> B | omb Group, Fiel                                                                                                                 | ld Orders, FO                                                                                                       | #177, Graz, Au                                                                                                                    | ustria, 12/27/44                                                                                                                           |
|---------------------|---------------------------------------------------------------------------------------------------------------------------------|---------------------------------------------------------------------------------------------------------------------|-----------------------------------------------------------------------------------------------------------------------------------|--------------------------------------------------------------------------------------------------------------------------------------------|
|                     | ~                                                                                                                               |                                                                                                                     | 0                                                                                                                                 |                                                                                                                                            |
| C. Right            |                                                                                                                                 |                                                                                                                     | -                                                                                                                                 |                                                                                                                                            |
|                     |                                                                                                                                 | D BOMBARDMENT SQUADR<br>D# 520 U.S. Arn                                                                             |                                                                                                                                   |                                                                                                                                            |
|                     |                                                                                                                                 |                                                                                                                     | 27 December                                                                                                                       | 1944.                                                                                                                                      |
| SUB                 | JECT: Crews Completin                                                                                                           | g Mission on 27 Dece                                                                                                | ember 1944.                                                                                                                       |                                                                                                                                            |
| то                  | : All Concerned.                                                                                                                |                                                                                                                     |                                                                                                                                   |                                                                                                                                            |
|                     | Ship No. 775                                                                                                                    | Ship No. 990                                                                                                        | Ship No. 636                                                                                                                      | Ship No. 201                                                                                                                               |
| P<br>CP<br>N<br>B   | Lt Thatcher -<br>Lt Case -<br>Lt Knowles -<br>Lt Rodriquez -<br>Davis<br>Giangarra<br>Kraft<br>Popovich<br>Dillon<br>Lilien     | Lt Schwab<br>Lt Solley<br>Lt Sokolow<br>Lt Thompson<br>Martinez<br>Wayne<br>Mixson<br>Townsend<br>Marrs<br>Celestin | Lt Reynolds<br>Lt Phillips<br>Lt Kieffer<br>Lt Tollman<br>Erank<br>Bears<br>Kincaid<br>Lazenby<br>Otts<br>Kristel<br>Clayton (PH) | Lt Abney L<br>Lt Tinkham L<br>Lt DeSanctis<br>Lt Wernick<br>White<br>Carver<br>Milligan<br>Lanouette<br>DaVee<br>Meyerson<br>Smetana (INY) |
|                     | Ship No. 371                                                                                                                    | Ship No.151                                                                                                         | Ship No. 935                                                                                                                      |                                                                                                                                            |
| P<br>CP<br>N<br>B   | Lt Lichtman -<br>Lt Wetzel -<br>Lt Latus -<br>Lt Haraway -<br>Sheffield<br>Lopetrone<br>Tomme<br>Luty<br>Hunziker<br>Calandrino | Lt Ammann -<br>Lt Becker -<br>Lt Helt -<br>Lt Lemmey -<br>Rains<br>Rowe<br>Phillips<br>Hepler<br>Zabovnik<br>Kruger | Lt Laur<br>Lt Hayes<br>Lt Glase<br>Lt Glase<br>Fisher, H.<br>Gertig<br>Brown, J.<br>Gysan<br>Bricker<br>Sheehan                   |                                                                                                                                            |
|                     | Target                                                                                                                          |                                                                                                                     |                                                                                                                                   |                                                                                                                                            |
|                     | Combat Time                                                                                                                     |                                                                                                                     | WILLIAM R. HOU<br>lst Lt., Air O<br>Actg Operation                                                                                | orps,                                                                                                                                      |
|                     |                                                                                                                                 |                                                                                                                     |                                                                                                                                   |                                                                                                                                            |
|                     |                                                                                                                                 |                                                                                                                     |                                                                                                                                   |                                                                                                                                            |
|                     |                                                                                                                                 |                                                                                                                     |                                                                                                                                   |                                                                                                                                            |