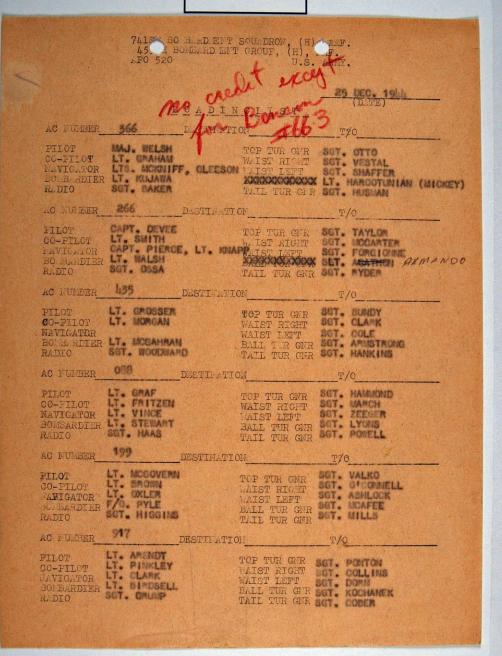

741 BO BERDERT SOULDRON, (H) AAF. 45 H BO BARD ENT GROUP, (H), AF. AFO 520 U.S. ARMY.

|                      |                                                                                    |                                            | 25 DEC. 1944                      |
|----------------------|------------------------------------------------------------------------------------|--------------------------------------------|-----------------------------------|
|                      | LOADT                                                                              | NGLIST_                                    | (DATE)                            |
|                      | = = = = = =                                                                        | #-0-1 + 5 + -                              |                                   |
| AC AULISER_          | 974 DETINAT                                                                        | 'I ON                                      | T/O                               |
| PILOT                | KXXXEXXMMXKK                                                                       |                                            |                                   |
| CO-PILOT             |                                                                                    | TOP TUR CUR                                |                                   |
| PAVIGATOR            |                                                                                    | LAIST LEFT<br>BALL TUR GLR<br>TATLATOR GLR |                                   |
| BOLB RDIER           | ANC                                                                                | BALL TUR GIR                               |                                   |
| RADIO                | - L                                                                                | THE TOR CIR                                |                                   |
| AC NUIBER            | 663 DESTINAT                                                                       | TAN                                        | 7/0                               |
| /-                   |                                                                                    | - 40                                       | 17/0                              |
| FILOT                | LT. BENSON -<br>LT. BRUNSON, L.E<br>LT. PROVAN<br>LT. GOODMAN -<br>SGT. YANKOVITCH | TOP TUR CYR                                | SGT. DONAHUE                      |
| CO-PILOT             | LT. BRUNSON, L.E.                                                                  | WAIST RIGHT                                | SGT. MADDEN                       |
| AO BADDIED           | LT GOODIAN                                                                         | WAIST LEFT                                 | SGT. DICKINSON                    |
| RADIO                | SGT. YANKOVITCH                                                                    | DAIL TUR GAR                               | SGT. DUNCAN                       |
|                      |                                                                                    | ATTENDED TOTAL COLUM                       | dore experiments                  |
| AC LULLER            | 419 DESTINATI                                                                      | CON                                        | T/0                               |
| PTIOT                | 17 100EV                                                                           |                                            |                                   |
| CO-PILOR             | LT. JOSEY<br>LT. ODESCH<br>LT. BATCHELDER                                          | TOP TUR GAR                                | SGT. BISINELLA<br>SGT. SKARZENSKI |
| NAVIGATOR            | LT. BATCHELDER                                                                     | WAIST KIGHT                                | SOT STEEL OF                      |
| DO DI MULLI          | LT. KERR                                                                           | WAIST LEFT<br>BALL TUR GNR                 | SOT RIFFMAN                       |
| RADIO                |                                                                                    | TAIL TUR GMP                               | SOT. MONTGOMERY                   |
| AC TITURED           | Duranti an                                                                         |                                            |                                   |
| be an all the second | DESTI ATI                                                                          | . O1V                                      | T/0                               |
| PILOT                |                                                                                    | TOP TUR GNR                                |                                   |
| CO-PILOT             |                                                                                    | WAIST RIGHT                                |                                   |
| NAVIGATOR            |                                                                                    | WAIST LEFT                                 | The second second                 |
| BOMBARDIER<br>RADIO  |                                                                                    | BALL TUR GUR                               |                                   |
|                      |                                                                                    | TAIL TUR GNR                               |                                   |
| AC NUBER             | DESTINATT                                                                          | ON                                         | T/0                               |
| PILOT                |                                                                                    |                                            |                                   |
| CO-FILOT             |                                                                                    | TOP TUR GNR                                |                                   |
| NAWIGATOR            |                                                                                    | WAIST RIGHT                                |                                   |
| BOLBARDIER           |                                                                                    | WAIST LEFT<br>BALL TUR GHR                 |                                   |
| RADIO                |                                                                                    | TAIL TUR GNR                               |                                   |
| AC ATT FORT          |                                                                                    |                                            |                                   |
| AU POPUSER_          | DESTILATI                                                                          | 017                                        | T/0                               |
| TILOT                |                                                                                    | TOP TUR GAR                                |                                   |
| CO-PILOT             |                                                                                    | VAIST RIGHT                                |                                   |
| MAVIGATOR            |                                                                                    | WAIST LEFT                                 |                                   |
| BOIDARDIER           |                                                                                    | BAIL TUR GIR                               |                                   |
| RADIO                |                                                                                    | TAIL TUR GIR                               |                                   |