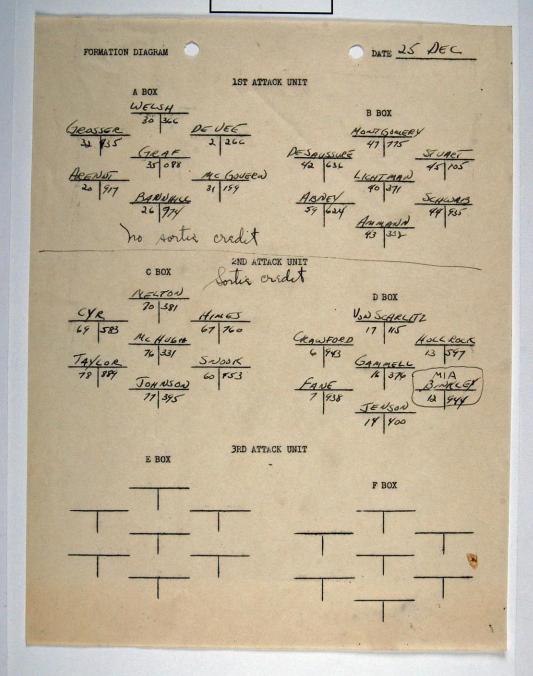

455th Bomb Group, Field Orders, FO#175, Brux, Czech 12/25/44

DECLASSIFIED
Authority HUD 745005